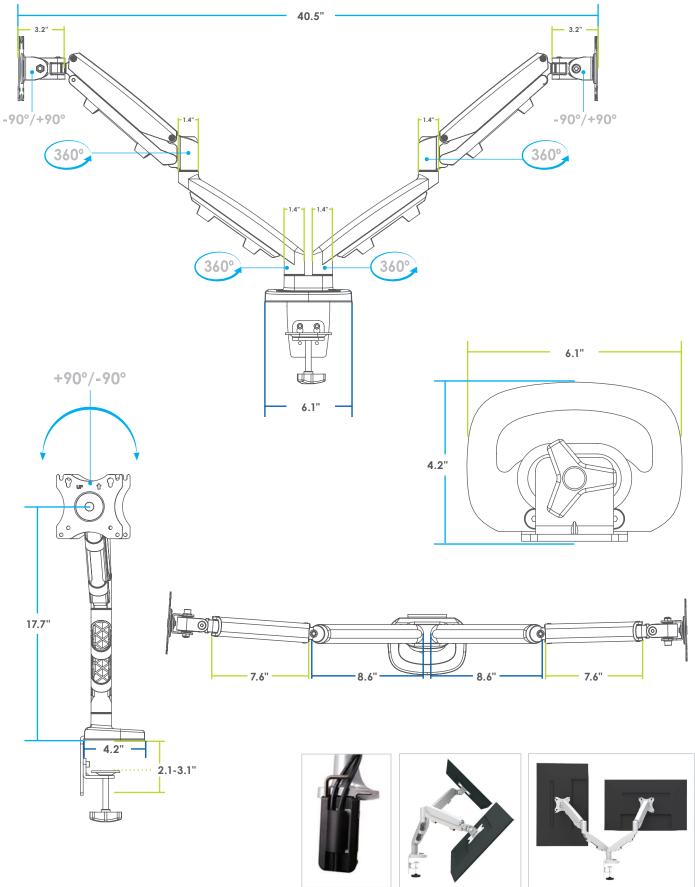

## **DUAL MONITOR ARM**

- Height adjustment range: 11"
- Monitor arm extension: 20.8"
- Monitor arm retraction: 4"
- Monitor vertical tilt: ±90°
- Monitor horizontal rotation: ±90°
- Monitor swivel stop: ±90°
- Weight capacity: 2.2 lbs.–17.6 lbs. (per arm)
- Fixed and motion arms included
- Capable to swivel between portrait and landscape orientation
- Exceeds BIFMA x5.5 requirements
- Gas spring finger touch adjustment

- VESA quick mount
- Aluminum and steel design
- Supports two monitors up to 28" wide
- Partially assembled for quick installation
- Desk clamp and grommet mount included
- Integrated cord management
- Grommet hole integrated in base to easily route cables
- Clip-on tool holder attaches to base bracket keeping hex keys accessible