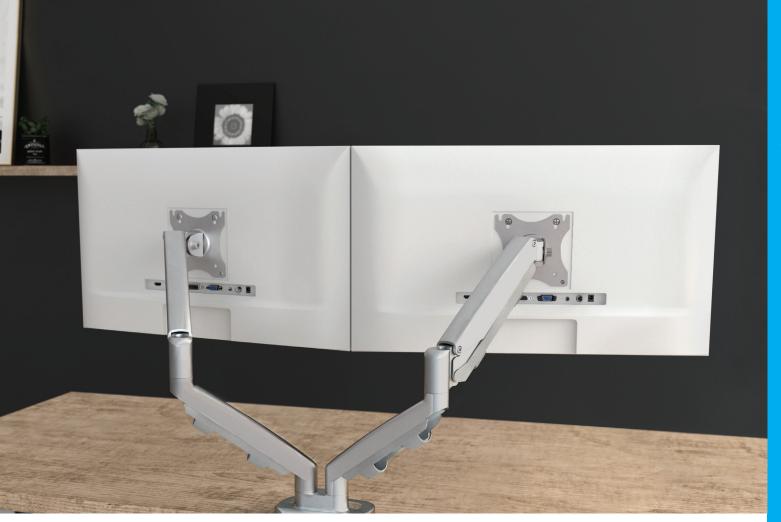

## **DUAL MONITOR ARM**

- Height adjustment range: 11"
- Monitor arm extension: 20.8"
- Monitor arm retraction: 4"
- Monitor vertical tilt: ±90°
- Monitor horizontal rotation: ±90°
- Monitor swivel stop: ±90°
- Weight capacity: 2.2 lbs.–17.6 lbs. (per arm)
- Fixed and motion arms included
- Capable to swivel between portrait and landscape orientation
- Exceeds BIFMA x5.5 requirements
- Gas spring finger touch adjustment

- VESA quick mount
- Aluminum and steel design
- Supports two monitors up to 28" wide
- Partially assembled for quick installation
- Desk clamp and grommet mount included
- Integrated cord management
- Grommet hole integrated in base to easily route cables
- Clip-on tool holder attaches to base bracket keeping hex keys accessible

MODEL#

VESA mounts tilt up and down, providing a flat writing surface for touch screen monitors

Monitors can pivot from portrait to landscape orientation easily. Arms have wide range of motion.