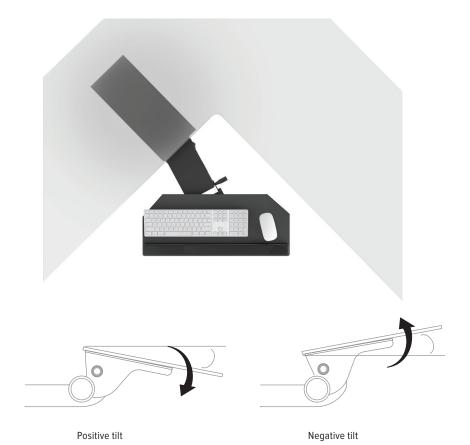

- · Lift-and-lock height adjustment
- 21.8" glide track
- 22.0" min. clearance required for full retraction
- +10°/-15° tilt adjustment
- 9.3" height adjustment range
  - 3.4" above track | 5.9" below track
- 360° glide track rotation
- Recommended for cut corner platforms
- Dual swivel
- Warranty: 15 yr.