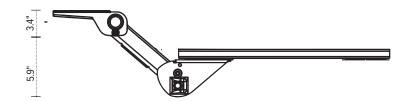

- · Lift-and-lock height adjustment
- 21.8" glide track
- 22.0" min. clearance required for full retraction
- +10°/-15° tilt adjustment
- 9.3" height adjustment range
  - 3.4" above track | 5.9" below track
- 360° glide track rotation
- Recommended for cut corner platforms
- Dual swivel
- Warranty: 15 yr.