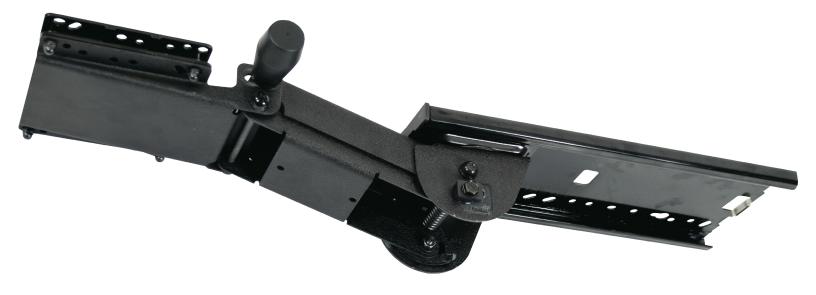

## **Product specs**

Ideal for 90° corner worksurfaces, the AA355DS articulating arm swivels at two points.

Lift-and-lock articulating arms provide quick and easy height adjustment. To position the platform to the desired height, simply tilt the platform up, then raise or lower. Release the platform and the arm will lock into place.

- · Lift-and-lock height adjustment
- 21.8" glide track
- 22.0" min. clearance required for full retraction
- +10°/-15° tilt adjustment
- 9.3" height adjustment range
  - 3.4" above track | 5.9" below track
- 360° glide track rotation
- Recommended for cut corner platforms
- Dual swivel
- Warranty: 15 yr.