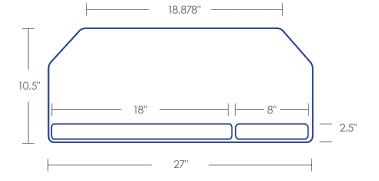

- Palm rests can be configured to support left or right-handed users
- Available in 25" and 27" widths
- Made from black ¼" thin phenolic for maximum knee clearance

| MODELII     |            |
|-------------|------------|
| PL003CC-25  | 25" WIDE   |
| PL003CCR-25 | R-SERIES 🛟 |
| PI 003CC-27 | 27" WIDE   |