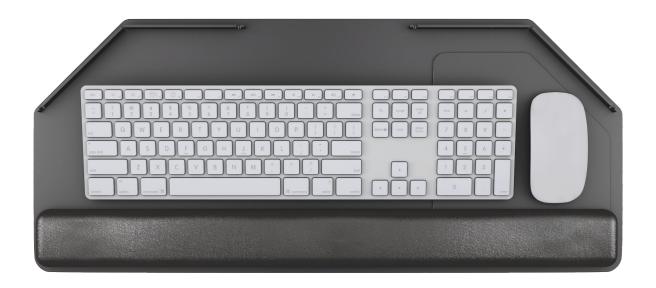

## PLOO3CC CUT CORNER

Cut Corner platforms work well on straightedge, large radius and corner diagonal work surfaces. The palm rest(s) allows for left- or right-handed mousing.

All platforms include gel palm rests, mouse pad, mouse guards and cord management clips at no extra charge.

- Palm rests can be configured to support left or right-handed users
- Available in 25" and 27" widths
- Made from black ¼" thin phenolic for maximum knee clearance

| MODELII     |            |
|-------------|------------|
| PL003CC-25  | 25" WIDE   |
| PL003CCR-25 | R-SERIES 🛟 |
| PI 003CC-27 | 27" WIDE   |