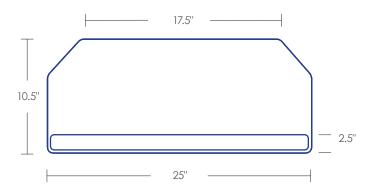

- Palm rests can be configured to support left or right-handed users
- Available in 25" and 27" widths
- Made from black ¼" thin phenolic for maximum knee clearance

| MODELII     |            |
|-------------|------------|
| PL003CC-25  | 25" WIDE   |
| PL003CCR-25 | R-SERIES 🛟 |
| PI 003CC-27 | 27" WIDE   |