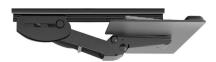

## **Product specs**

Lift-and-lock articulating arms provide quick and easy height adjustment. To position the platform to the desired height, simply tilt the front edge of the platform up, then raise or lower the entire platform. Release the platform and the arm will lock into place.

- Lift-and-lock height adjustment
- · Optional positive tilt lock-out tab
- 13.0" glide track
- 13.0" minimum required for full retraction
- +22.6°/-12.4° tilt adjustment
- 6.0" height adjustment range
  - 2.4" above track | 3.6" below track
- 360° glide track rotation
- · Positions flush with worksurfaces
- · Recommended for shallow worksurfaces
- Recommended for PL003-27N notched platform for full retraction
- Warranty: 15 yr.