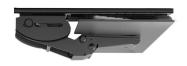

## **Product specs**

Lift-and-lock articulating arms provide quick and easy height adjustment. To position the platform to the desired height, simply tilt the front edge of the platform up, then raise or lower the entire platform. Release the platform and the arm will lock into place.

- Lift-and-lock height adjustment
- · Optional positive tilt lock-out tab
- 13.0" glide track
- 13.0" minimum required for full retraction
- +22.6°/-12.4° tilt adjustment
- 6.0" height adjustment range
  - 2.4" above track | 3.6" below track
- 360° glide track rotation
- · Positions flush with worksurfaces
- · Recommended for shallow worksurfaces
- Recommended for PL003-27N notched platform for full retraction
- Warranty: 15 yr.