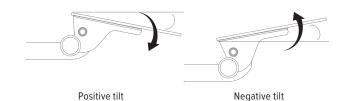

- Lift-and-lock height adjustment
- · Optional positive tilt lock-out tab
- 13.0" glide track
- 13.0" minimum required for full retraction
- +22.6°/-12.4° tilt adjustment
- 6.0" height adjustment range
  - 2.4" above track | 3.6" below track
- 360° glide track rotation
- · Positions flush with worksurfaces
- · Recommended for shallow worksurfaces
- Recommended for PL003-27N notched platform for full retraction
- Warranty: 15 yr.