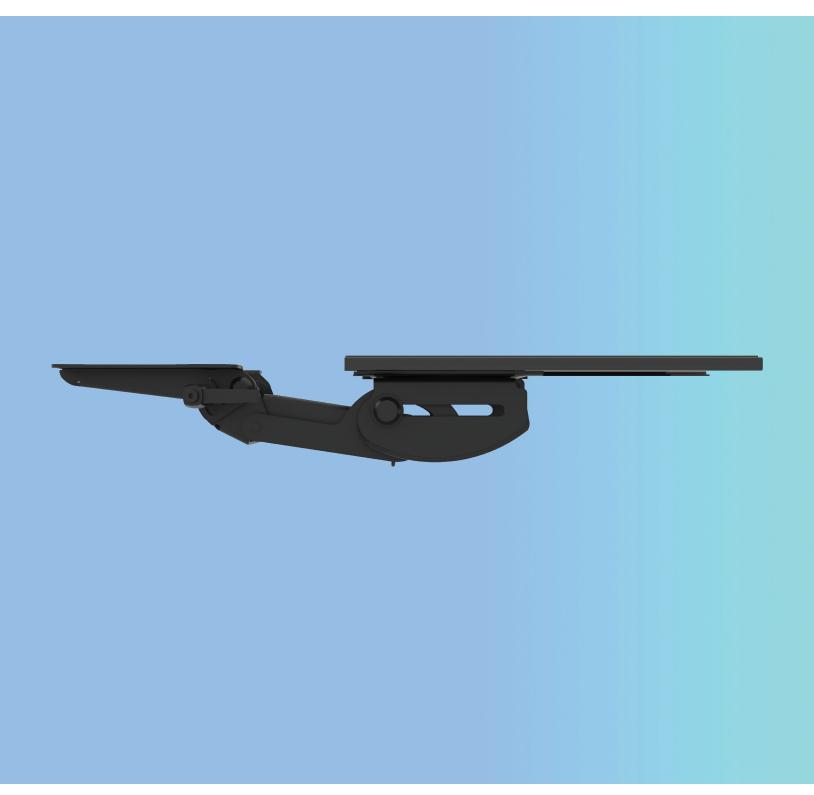

## **Product specs**

Lift-and-lock articulating arms provide quick and easy height adjustment. To position the platform to the desired height, simply tilt the front edge of the platform up, then raise or lower the entire platform. Release the platform and the arm will lock into place.

- Lift-and-lock height adjustment
- · Optional positive tilt lock-out tab
- 13.0" glide track
- 13.0" minimum required for full retraction
- +22.6°/-12.4° tilt adjustment
- 6.0" height adjustment range
  - 2.4" above track | 3.6" below track
- 360° glide track rotation
- · Positions flush with worksurfaces
- · Recommended for shallow worksurfaces
- Recommended for PL003-27N notched platform for full retraction
- Warranty: 15 yr.