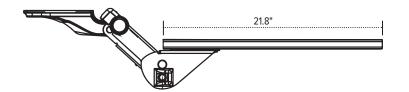

## **Product specs**

The AA750DAT combines ultra-smooth adjustment with the convenience of a lift-and-lock and the precise placement of a dial-a-tilt

- Lift-and-lock height adjustment
- Dial-a-tilt adjustment
- 21.8" glide track
- 22.0" min. clearance required for full retraction
- +10°/-15° tilt adjustment
- 7.1" height adjustment range
  - 2.2" above track | 4.9" below track
- 360° glide track rotation
- · Positions flush with worksurface
- · Recommended for any platform
- Warranty: 15 yr.