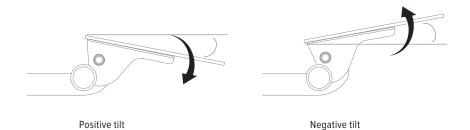

## **Product specs**

The AA750DAT combines ultra-smooth adjustment with the convenience of a lift-and-lock and the precise placement of a dial-a-tilt

- Lift-and-lock height adjustment
- Dial-a-tilt adjustment
- 21.8" glide track
- 22.0" min. clearance required for full retraction
- +10°/-15° tilt adjustment
- 7.1" height adjustment range
  - 2.2" above track | 4.9" below track
- 360° glide track rotation
- · Positions flush with worksurface
- · Recommended for any platform
- Warranty: 15 yr.