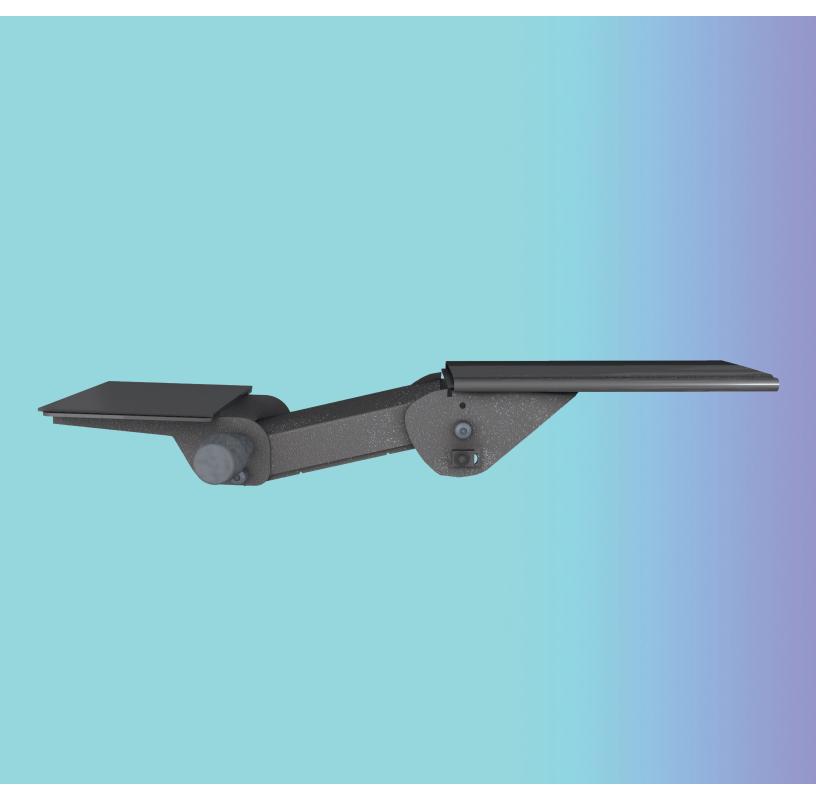

## **Product specs**

The AA750DAT combines ultra-smooth adjustment with the convenience of a lift-and-lock and the precise placement of a dial-a-tilt

- Lift-and-lock height adjustment
- Dial-a-tilt adjustment
- 21.8" glide track
- 22.0" min. clearance required for full retraction
- +10°/-15° tilt adjustment
- 7.1" height adjustment range
  - 2.2" above track | 4.9" below track
- 360° glide track rotation
- · Positions flush with worksurface
- · Recommended for any platform
- Warranty: 15 yr.