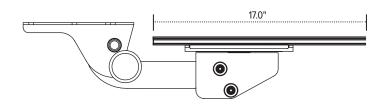

## **Product specs**

Spring assisted height adjustment allows for effortless positioning of the keyboard platform using a single knob.

- Spring assisted adjustment
- 17.0" glide track
- No minimum requirement needed for full retraction
- ±15° tilt adjustment
- 6.3" height adjustment range
  - 1.3" above track | 5.0" below track
- 360° glide track rotation
- · Positions flush with worksurface
- · Recommended for any platform
- Soft touch knob for simultaneous height and tilt adjustment
- Warranty: 15 yr.