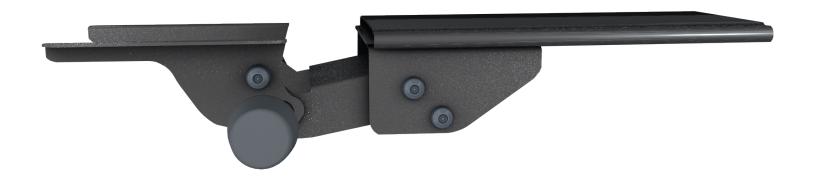

## **Product specs**

Spring assisted height adjustment allows for effortless positioning of the keyboard platform using a single knob.

- Spring assisted adjustment
- 17.0" glide track
- No minimum requirement needed for full retraction
- ±15° tilt adjustment
- 6.3" height adjustment range
  - 1.3" above track | 5.0" below track
- 360° glide track rotation
- · Positions flush with worksurface
- · Recommended for any platform
- Soft touch knob for simultaneous height and tilt adjustment
- Warranty: 15 yr.