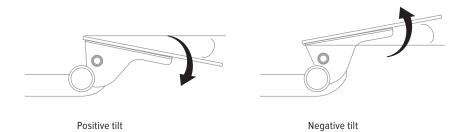

## **Product specs**

Spring assisted height adjustment allows for effortless positioning of the keyboard platform using a single knob.

- Spring assisted adjustment
- 17.0" glide track
- No minimum requirement needed for full retraction
- ±15° tilt adjustment
- 6.3" height adjustment range
  - 1.3" above track | 5.0" below track
- 360° glide track rotation
- · Positions flush with worksurface
- · Recommended for any platform
- Soft touch knob for simultaneous height and tilt adjustment
- Warranty: 15 yr.