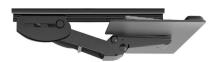

## Product Specs -

Lift-n-lock articulating arms provide quick and easy height adjustment. To position the platform to the desired height, simply tilt the front edge of the platform up, then raise or lower the entire platform. Release the platform and the arm will lock into place.

- · Lift-n-lock height adjustment
- +22.6°/-12.4° tilt adjustment
- 360° rotation
- · Optional positive tilt lock-out tab
- 13.0" glide track
- Height adjustment range: 6.0"
  - 2.4" above track | 3.6" below track
- 13.0" min. required for full retraction
- Recommended for shallow worksurfaces
- Recommended use with notched platform for full retraction
- Warranty: 15 yr.
- · Available on GSA contract