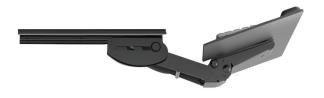

- · Lift-n-lock height adjustment
- +22.6°/-12.4° tilt adjustment
- 360° rotation
- · Optional positive tilt lock-out tab
- 13.0" glide track
- Height adjustment range: 6.0"
  - 2.4" above track | 3.6" below track
- 13.0" min. required for full retraction
- Recommended for shallow worksurfaces
- Recommended use with notched platform for full retraction
- Warranty: 15 yr.
- · Available on GSA contract