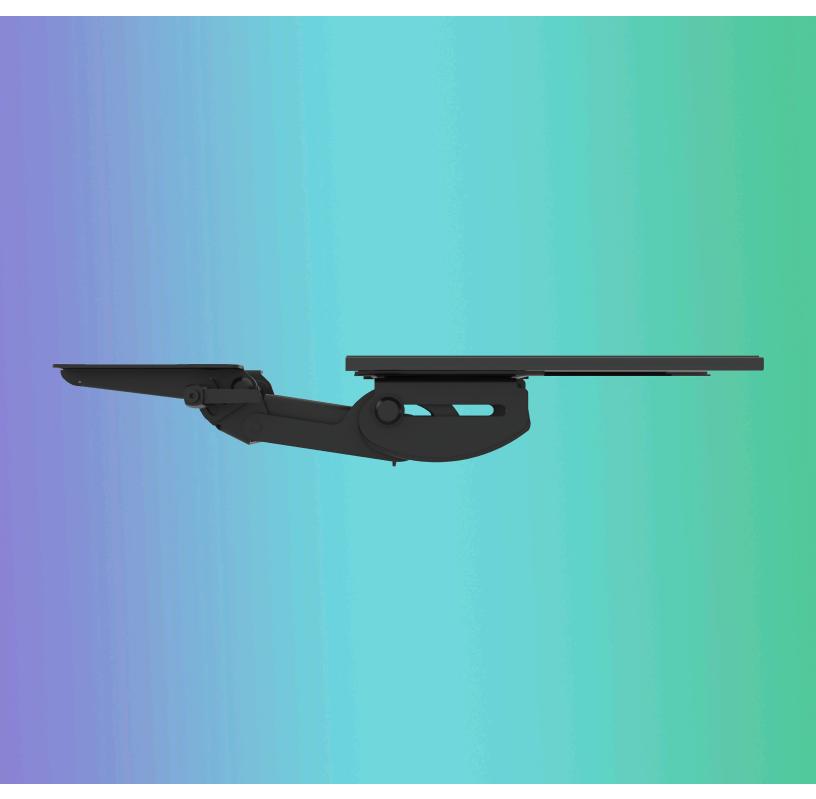

## AA100-PTLO

articulating arm

## Product Specs -

Lift-n-lock articulating arms provide quick and easy height adjustment. To position the platform to the desired height, simply tilt the front edge of the platform up, then raise or lower the entire platform. Release the platform and the arm will lock into place.

- · Lift-n-lock height adjustment
- +22.6°/-12.4° tilt adjustment
- 360° rotation
- · Optional positive tilt lock-out tab
- 13.0" glide track
- Height adjustment range: 6.0"
  - 2.4" above track | 3.6" below track
- 13.0" min. required for full retraction
- Recommended for shallow worksurfaces
- Recommended use with notched platform for full retraction
- Warranty: 15 yr.
- · Available on GSA contract