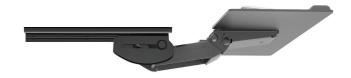

- · Lift-n-lock height adjustment
- +22.6°/-12.4° tilt adjustment
- 360° rotation
- · Optional positive tilt lock-out tab
- 13.0" glide track
- Height adjustment range: 6.0"
  - 2.4" above track | 3.6" below track
- 13.0" min. required for full retraction
- Recommended for shallow worksurfaces
- Recommended use with notched platform for full retraction
- Warranty: 15 yr.
- · Available on GSA contract