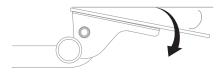

## Product Specs -

Lift-n-lock articulating arms provide quick and easy height adjustment. To position the platform to the desired height, simply tilt the front edge of the platform up, then raise or lower the entire platform. Release the platform and the arm will lock into place.

- · Lift-n-lock height adjustment
- +22.6°/-12.4° tilt adjustment
- 360° rotation
- · Optional positive tilt lock-out tab
- 13.0" glide track
- Height adjustment range: 6.0"
  - 2.4" above track | 3.6" below track
- 13.0" min. required for full retraction
- Recommended for shallow worksurfaces
- Recommended use with notched platform for full retraction
- Warranty: 15 yr.
- · Available on GSA contract

## Model #

AA100-PTLO

Negative tilt