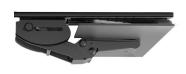

## Product Specs -

Lift-n-lock articulating arms provide quick and easy height adjustment. To position the platform to the desired height, simply tilt the front edge of the platform up, then raise or lower the entire platform. Release the platform and the arm will lock into place.

- · Lift-n-lock height adjustment
- +22.6°/-12.4° tilt adjustment
- 360° rotation
- · Optional positive tilt lock-out tab
- 13.0" glide track
- Height adjustment range: 6.0"
  - 2.4" above track | 3.6" below track
- 13.0" min. required for full retraction
- Recommended for shallow worksurfaces
- Recommended use with notched platform for full retraction
- Warranty: 15 yr.
- · Available on GSA contract