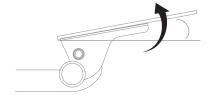

## Product Specs -

Lift-n-lock articulating arms provide quick and easy height adjustment. To position the platform to the desired height, simply tilt the front edge of the platform up, then raise or lower the entire platform. Release the platform and the arm will lock into place.

- · Lift-n-lock height adjustment
- +22.6°/-12.4° tilt adjustment
- 360° rotation
- · Optional positive tilt lock-out tab
- 13.0" glide track
- Height adjustment range: 6.0"
  - 2.4" above track | 3.6" below track
- 13.0" min. required for full retraction
- Recommended for shallow worksurfaces
- Recommended use with notched platform for full retraction
- Warranty: 15 yr.
- · Available on GSA contract

## Model #

AA100-PTLO

Negative tilt