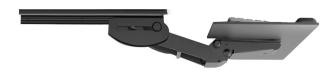

## AA100-PTLO

articulating arm



















## Product Specs -

Lift-n-lock articulating arms provide quick and easy height adjustment. To position the platform to the desired height, simply tilt the front edge of the platform up, then raise or lower the entire platform. Release the platform and the arm will lock into place.

- · Lift-n-lock height adjustment
- +22.6°/-12.4° tilt adjustment
- 360° rotation
- · Optional positive tilt lock-out tab
- 13.0" glide track
- Height adjustment range: 6.0"
  - 2.4" above track | 3.6" below track
- 13.0" min. required for full retraction
- Recommended for shallow worksurfaces
- Recommended use with notched platform for full retraction
- Warranty: 15 yr.
- · Available on GSA contract

## Model #

AA100-PTLO



Negative tilt