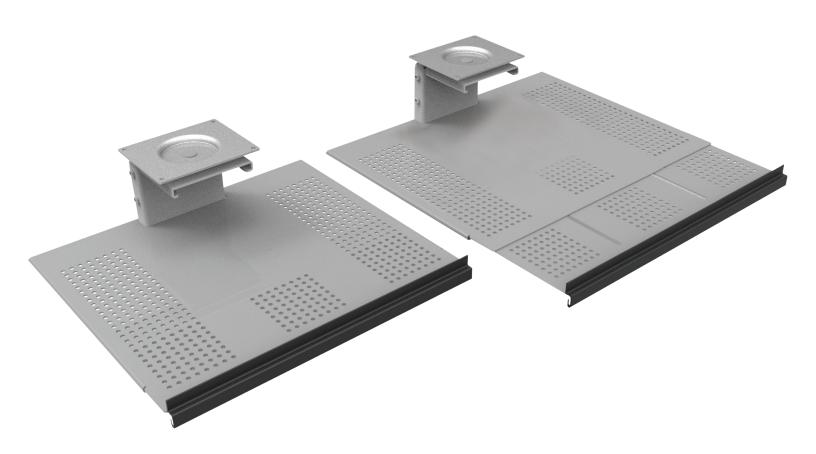

# Tech Dock

Sliding tech tray

## Tech Dock

### Sliding tech tray

#### **Product specs**

- 15.0" laptop tray width
- 12.0"-16.0" adjustable depth
- 16.8" glide track worksurface under mount (fixed mounting option without glide track)
- 360° swivel (with or without glide track)
- 20 lb. weight capacity
- 4.2" or 4.9" adjustable height below worksurfaces
- Rubber coated grip
- · Convenient cable access
- Accommodates a single laptop or a laptop/ docking station combo
- Warranty: 15 yr.