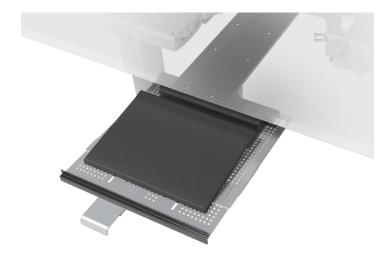

#### **Product specs**

- 15.0" laptop tray width
- 12.0"-16.0" adjustable depth
- 16.8" glide track worksurface under mount (fixed mounting option without glide track)
- 360° swivel (with or without glide track)
- 20 lb. weight capacity
- 4.2" or 4.9" adjustable height below worksurfaces
- Rubber coated grip
- · Convenient cable access
- Accommodates a single laptop or a laptop/ docking station combo
- Warranty: 15 yr.