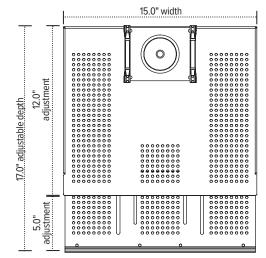

#### **Product specs**

- 15.0" laptop tray width
- 12.0"-16.0" adjustable depth
- 16.8" glide track worksurface under mount (fixed mounting option without glide track)
- 360° swivel (with or without glide track)
- 20 lb. weight capacity
- 4.2" or 4.9" adjustable height below worksurfaces
- Rubber coated grip
- · Convenient cable access
- Accommodates a single laptop or a laptop/ docking station combo
- Warranty: 15 yr.

#### Top view