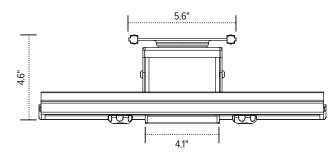

#### Front view

### Side view

#### Height expanded

#### Side view

#### Height retracted