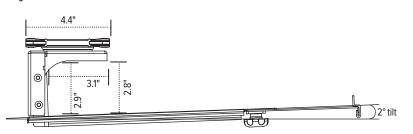

# Tech Dock

Sliding tech tray

## Tech Dock

### Sliding tech tray





#### **Product specs**

- 15.0" laptop tray width
- 12.0"-16.0" adjustable depth
- 16.8" glide track worksurface under mount (fixed mounting option without glide track)
- 360° swivel (with or without glide track)
- 20 lb. weight capacity
- 4.2" or 4.9" adjustable height below worksurfaces
- Rubber coated grip
- · Convenient cable access
- Accommodates a single laptop or a laptop/ docking station combo
- Warranty: 15 yr.



#### Model #

○ TDOCK-SLV

#### Front view



#### Top view



### Side view

#### Height expanded



#### Side view

#### Height retracted