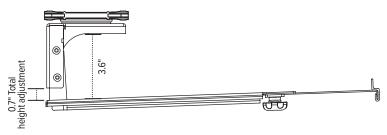

# Tech Dock

Sliding tech tray

## Tech Dock

### Sliding tech tray





#### **Product specs**

- 15.0" laptop tray width
- 12.0"-16.0" adjustable depth
- 16.8" glide track worksurface under mount (fixed mounting option without glide track)
- 360° swivel (with or without glide track)
- 20 lb. weight capacity
- 4.2" or 4.9" adjustable height below worksurfaces
- Rubber coated grip
- · Convenient cable access
- Accommodates a single laptop or a laptop/ docking station combo
- Warranty: 15 yr.



#### Model #

○ TDOCK-SLV

#### Front view



#### Top view



### Side view

#### Height expanded



#### Side view

#### Height retracted