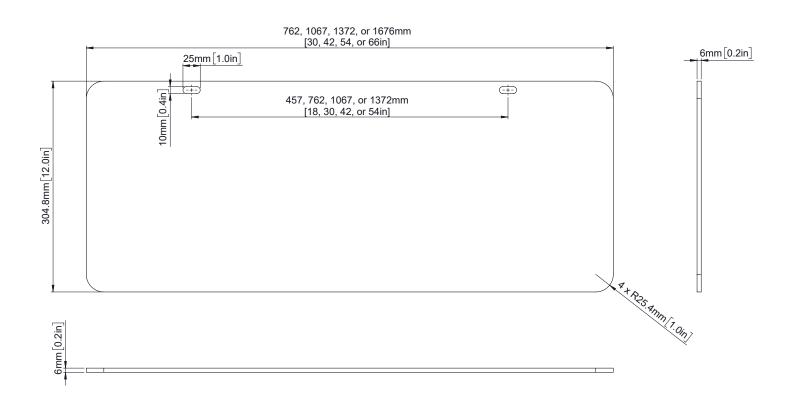

#### Model #

MODACR-3612-FST MODACR-4812-FST MODACR-6012-FST

MODACR-7212-FST

\*Panels are actual size, sizes are designed to accommodate nominal worksurfaces.

#### **Product specs**

- Provides privacy under the worksurface that accompanies any office design
- Available lengths: 30.0", 42.0", 54.0", and 66.0" (modesty panels should be specified 6" shorter than worksurface)
- Available height: 12"
- All panels include 2 hanging brackets and hardware (silver finish only)
- Available panel styles: Frosted
- Panel thickness: 0.22"
- Minimum order requirements: Standard panel sizes have NO minimum order qty - Custom orders will be assessed on a case-by-case basis depending on the size
- · Rounded edges and corners for user safety
- · Lead time 2-4 weeks, pending acrylic is available
- Custom options available, contact our Customer Service Department with questions
- Made of general-purpose cast acrylic
- Warranty: 5 yr.