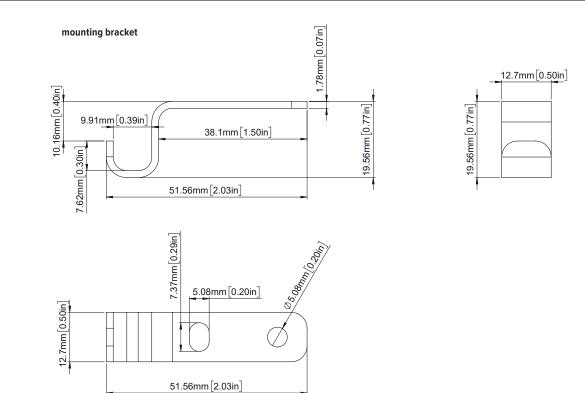

", and 66.0" (modesty panels should be specified 6" shorter than worksurface)
- Available height: 12"
- All panels include 2 hanging brackets and hardware (silver finish only)
- Available panel styles: Frosted
- Panel thickness: 0.22"
- Minimum order requirements: Standard panel sizes have NO minimum order qty - Custom orders will be assessed on a case-by-case basis depending on the size
- · Rounded edges and corners for user safety
- · Lead time 2-4 weeks, pending acrylic is available
- Custom options available, contact our Customer Service Department with questions
- Made of general-purpose cast acrylic
- Warranty: 5 yr.

#### **Cleaning/Care instructions**

Clean with soap and water and a soft cloth, or non-abrasive cleaners that do not contain ammonia.



### Acrylic Modesty Panels







esi