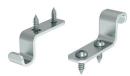

#### **Product specs**

- Provides privacy under the worksurface that accompanies any office design
- Available lengths: 30.0", 42.0", 54.0", and 66.0" (modesty panels should be specified 6" shorter than worksurface)
- Available height: 12"
- All panels include 2 hanging brackets and hardware (silver finish only)
- Available panel styles: Frosted
- Panel thickness: 0.22"
- Minimum order requirements: Standard panel sizes have NO minimum order qty - Custom orders will be assessed on a case-by-case basis depending on the size
- · Rounded edges and corners for user safety
- · Lead time 2-4 weeks, pending acrylic is available
- Custom options available, contact our Customer Service Department with questions
- Made of general-purpose cast acrylic
- Warranty: 5 yr.