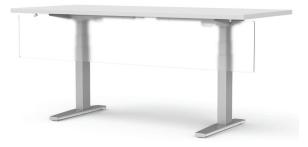

## Acrylic Modesty Panels

### Acrylic Modesty Panels

#### **Product specs**

- Provides privacy under the worksurface that accompanies any office design
- Available lengths: 30.0", 42.0", 54.0", and 66.0" (modesty panels should be specified 6" shorter than worksurface)
- Available height: 12"
- All panels include 2 hanging brackets and hardware (silver finish only)
- Available panel styles: Frosted
- Panel thickness: 0.22"
- Minimum order requirements: Standard panel sizes have NO minimum order qty - Custom orders will be assessed on a case-by-case basis depending on the size
- · Rounded edges and corners for user safety
- · Lead time 2-4 weeks, pending acrylic is available
- Custom options available, contact our Customer Service Department with questions
- Made of general-purpose cast acrylic
- Warranty: 5 yr.