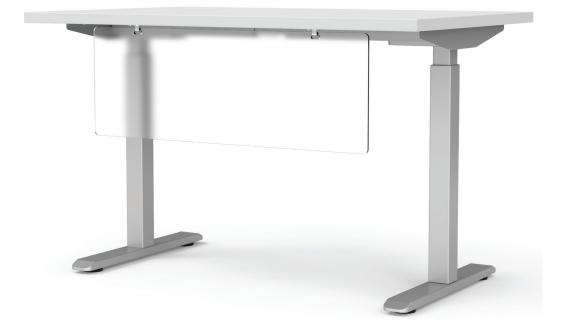

## Acrylic Modesty Panels

### Acrylic Modesty Panels

#### **Product specs**

- Provides privacy under the worksurface that accompanies any office design
- Available lengths: 30.0", 42.0", 54.0", and 66.0" (modesty panels should be specified 6" shorter than worksurface)
- Available height: 12"
- All panels include 2 hanging brackets and hardware (silver finish only)
- Available panel styles: Frosted
- Panel thickness: 0.22"
- Minimum order requirements: Standard panel sizes have NO minimum order qty - Custom orders will be assessed on a case-by-case basis depending on the size
- · Rounded edges and corners for user safety
- · Lead time 2-4 weeks, pending acrylic is available
- Custom options available, contact our Customer Service Department with questions
- Made of general-purpose cast acrylic
- Warranty: 5 yr.