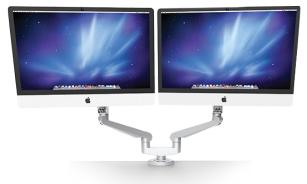

## Heavy Monitor Considerations

Monitor arms for heavy weight monitors and all-in-one computers

## EDGE-MAX-DUAL



EDGE-MAX



Model #

O EDGE-MAX-DUAL-SLV

## C EDGE-MAX-SLV

## **Product Specs**

Model #

- Finger touch dynamic height adjustment
- Recommended for heavy monitors and all-in-one computers
- 13.5" height adjustment range 9.3"–22.8" (low/high)
- 22.4" arm extension
- 4.5" arm retraction
- +85°/-35° monitor tilt
- +  $\pm 90^{\circ}$  VESA rotation
- 17.6 lbs.-42.0 lbs. weight capacity (per arm)

- VESA quick release
- 180° lock-out feature
- 360° rotation at three points
- 40.0" max monitor width (bezel measured left to right)
- Exceeds BIFMA x5.5 requirements
- Desk clamp and grommet mount included
- Warranty: 15 yr.