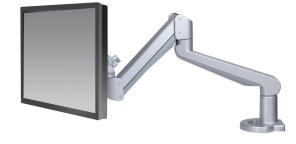

## Heavy Monitor Considerations

Monitor arms for heavy weight monitors and all-in-one computers

## EDGE-MAX-DUAL



EDGE-MAX



Model #

O EDGE-MAX-DUAL-SLV

## C EDGE-MAX-SLV

## **Product Specs**

Model #

- Finger touch dynamic height adjustment
- Recommended for heavy monitors and all-in-one computers
- 13.5" height adjustment range 9.3"–22.8" (low/high)
- 22.4" arm extension
- 4.5" arm retraction
- +85°/-35° monitor tilt
- +  $\pm 90^{\circ}$  VESA rotation
- 17.6 lbs.-42.0 lbs. weight capacity (per arm)

- VESA quick release
- 180° lock-out feature
- 360° rotation at three points
- 40.0" max monitor width (bezel measured left to right)
- Exceeds BIFMA x5.5 requirements
- Desk clamp and grommet mount included
- Warranty: 15 yr.