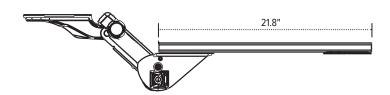

### **Product specs**

The AA750DAT-LO combines ultra-smooth adjustment with the convenience of a lift-and-lock and the precise placement of a dial-a-tilt.

- · Lift-and-lock height adjustment
- Dial-a-tilt adjustment
- 21.8" glide track
- 22.0" min. clearance required for full retraction
- -3°/-15° tilt adjustment (positive tilt lock-out)
- 7.1" height adjustment range
  - 2.2" above track | 4.9" below track
- 360° glide track rotation
- · Positions flush with worksurface
- · Recommended for any platform
- · Warranty: 15 yr.