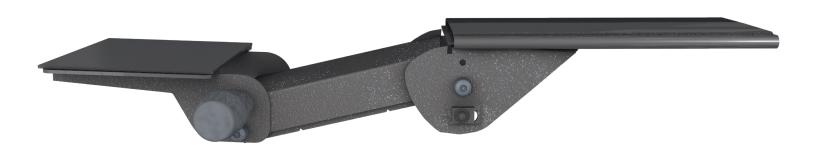

### **Product specs**

The AA750DAT-LO combines ultra-smooth adjustment with the convenience of a lift-and-lock and the precise placement of a dial-a-tilt.

- · Lift-and-lock height adjustment
- Dial-a-tilt adjustment
- 21.8" glide track
- 22.0" min. clearance required for full retraction
- -3°/-15° tilt adjustment (positive tilt lock-out)
- 7.1" height adjustment range
  - 2.2" above track | 4.9" below track
- 360° glide track rotation
- · Positions flush with worksurface
- · Recommended for any platform
- · Warranty: 15 yr.