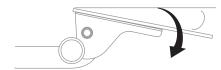

### **Product specs**

The AA750DAT-LO combines ultra-smooth adjustment with the convenience of a lift-and-lock and the precise placement of a dial-a-tilt.

- · Lift-and-lock height adjustment
- Dial-a-tilt adjustment
- 21.8" glide track
- 22.0" min. clearance required for full retraction
- -3°/-15° tilt adjustment (positive tilt lock-out)
- 7.1" height adjustment range
  - 2.2" above track | 4.9" below track
- 360° glide track rotation
- · Positions flush with worksurface
- · Recommended for any platform
- · Warranty: 15 yr.