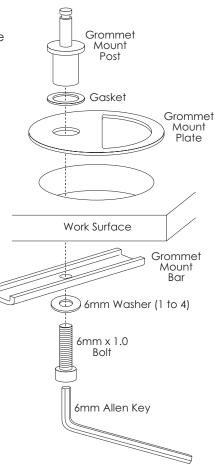

### STEP 2: ASSEMBLE GROMMET MOUNT

- Refer to the illustration and assemble the grommet mount as shown.
- Use as many washers as needed (up to four; one minimum).
- Tighten the bolt securely using the 6mm Allen key.