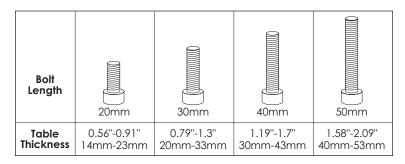

## STEP 1: CHOOSE BOLT LENGTH

ESI

• Measure the thickness of the work surface. Refer to the table below and choose the proper bolt length.