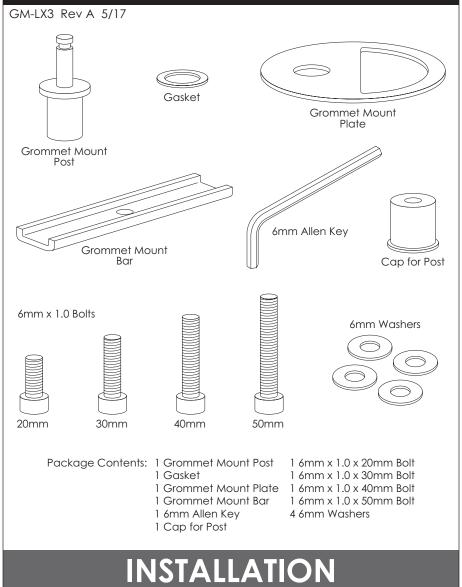

# Grommet Mount

Model GM-LX3-SLV

### STEP 2: ASSEMBLE GROMMET MOUNT

- Refer to the illustration and assemble the grommet mount as shown.
- Use as many washers as needed (up to four; one minimum).
- Tighten the bolt securely using the 6mm Allen key.