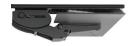

### **Product specs**

- · Recommended for shallow worksurfaces, or benching applications
- PL003-27N keyboard platform
  - Includes: gel palm rests, mouse pad, mouse guards, cord management clips
  - Made from black 0.3" thin phenolic
- 27.0" keyboard platform with notch
- · Designed for benching systems and tables where minimal track space is available
- Accommodates left or right-handed users
- · AA100-PTLO articulating arm
- · Lift-and-lock height adjustment
- 13.0" glide track
- 13.0" clearance required for full retraction
- +22.6°/-12.4° tilt adjustment
- · Optional positive tilt lock-out tab
- 6.0" height adjustment range:
  - 2.4" above track | 3.6" below track
- 360° glide track rotation
- Positions flush with worksurface
- Warranty:
  - 15 yr. articulating arm/platform
  - 2 yr. palm rest/mouse pad