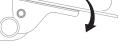

## keyboard platform combo

Positive tilt

Negative tilt

### **Product specs**

- · Recommended for shallow worksurfaces, or benching applications
- PL003-27N keyboard platform
  - Includes: gel palm rests, mouse pad, mouse guards, cord management clips
  - Made from black 0.3" thin phenolic
- 27.0" keyboard platform with notch
- · Designed for benching systems and tables where minimal track space is available
- Accommodates left or right-handed users
- · AA100-PTLO articulating arm
- · Lift-and-lock height adjustment
- 13.0" glide track
- 13.0" clearance required for full retraction
- +22.6°/-12.4° tilt adjustment
- · Optional positive tilt lock-out tab
- 6.0" height adjustment range:
  - 2.4" above track | 3.6" below track
- 360° glide track rotation
- Positions flush with worksurface
- Warranty:
  - 15 yr. articulating arm/platform
  - 2 yr. palm rest/mouse pad