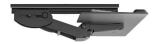

# Solution All-Fit

keyboard platform combo

### **Product specs**

- · Recommended for shallow worksurfaces, or benching applications
- PL003-27N keyboard platform
  - Includes: gel palm rests, mouse pad, mouse guards, cord management clips
  - Made from black 0.3" thin phenolic
- 27.0" keyboard platform with notch
- · Designed for benching systems and tables where minimal track space is available
- Accommodates left or right-handed users
- · AA100-PTLO articulating arm
- · Lift-and-lock height adjustment
- 13.0" glide track
- 13.0" clearance required for full retraction
- +22.6°/-12.4° tilt adjustment
- · Optional positive tilt lock-out tab
- 6.0" height adjustment range:
  - 2.4" above track | 3.6" below track
- 360° glide track rotation
- Positions flush with worksurface
- Warranty:
  - 15 yr. articulating arm/platform
  - 2 yr. palm rest/mouse pad