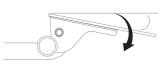

## keyboard platform combo

Positive tilt

Negative tilt

### **Product specs**

- · Recommended for shallow worksurfaces, or benching applications
- PL003-27N keyboard platform
  - Includes: gel palm rests, mouse pad, mouse guards, cord management clips
  - Made from black 0.3" thin phenolic
- 27.0" keyboard platform with notch
- · Designed for benching systems and tables where minimal track space is available
- Accommodates left or right-handed users
- · AA100-PTLO articulating arm
- · Lift-and-lock height adjustment
- 13.0" glide track
- 13.0" clearance required for full retraction
- +22.6°/-12.4° tilt adjustment
- · Optional positive tilt lock-out tab
- 6.0" height adjustment range:
  - 2.4" above track | 3.6" below track
- 360° glide track rotation
- Positions flush with worksurface
- Warranty:
  - 15 yr. articulating arm/platform
  - 2 yr. palm rest/mouse pad