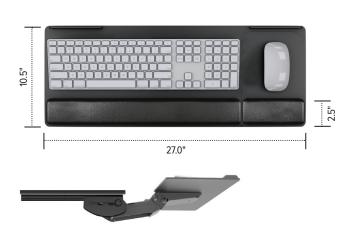

### **Product specs**

- · Recommended for shallow worksurfaces, or benching applications
- PL003-27N keyboard platform
  - Includes: gel palm rests, mouse pad, mouse guards, cord management clips
  - Made from black 0.3" thin phenolic
- 27.0" keyboard platform with notch
- · Designed for benching systems and tables where minimal track space is available
- Accommodates left or right-handed users
- · AA100-PTLO articulating arm
- · Lift-and-lock height adjustment
- 13.0" glide track
- 13.0" clearance required for full retraction
- +22.6°/-12.4° tilt adjustment
- · Optional positive tilt lock-out tab
- 6.0" height adjustment range:
  - 2.4" above track | 3.6" below track
- 360° glide track rotation
- Positions flush with worksurface
- Warranty:
  - 15 yr. articulating arm/platform
  - 2 yr. palm rest/mouse pad