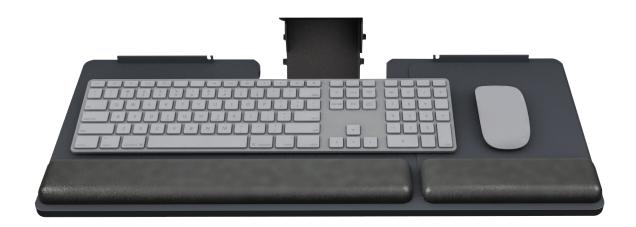

### **Product specs**

- · Recommended for shallow worksurfaces, or benching applications
- PL003-27N keyboard platform
  - Includes: gel palm rests, mouse pad, mouse guards, cord management clips
  - Made from black 0.3" thin phenolic
- 27.0" keyboard platform with notch
- · Designed for benching systems and tables where minimal track space is available
- Accommodates left or right-handed users
- · AA100-PTLO articulating arm
- · Lift-and-lock height adjustment
- 13.0" glide track
- 13.0" clearance required for full retraction
- +22.6°/-12.4° tilt adjustment
- · Optional positive tilt lock-out tab
- 6.0" height adjustment range:
  - 2.4" above track | 3.6" below track
- 360° glide track rotation
- Positions flush with worksurface
- Warranty:
  - 15 yr. articulating arm/platform
  - 2 yr. palm rest/mouse pad