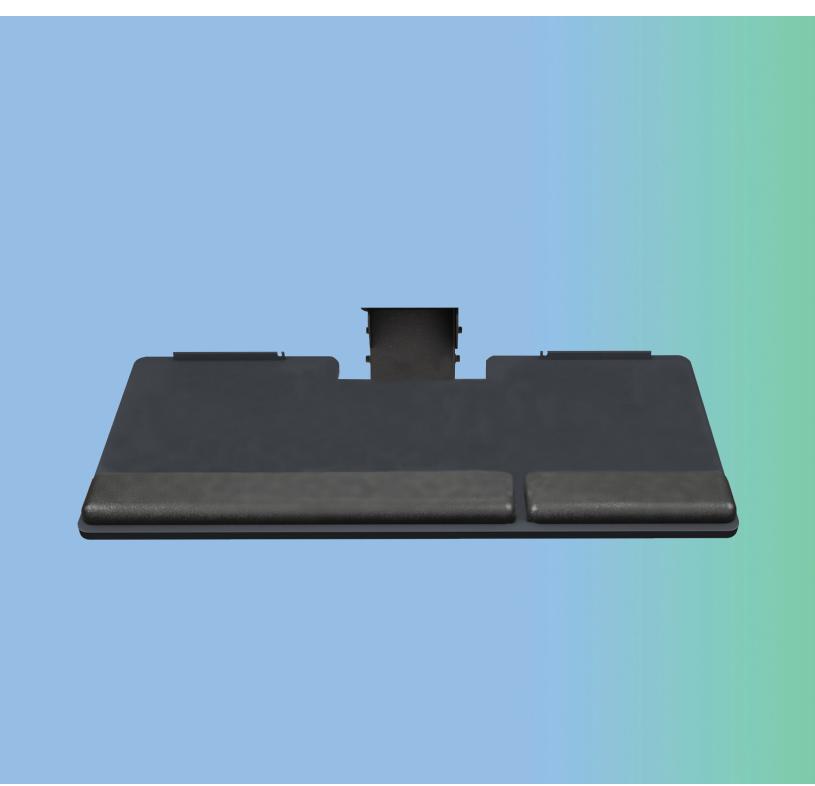

### **Product specs**

- · Recommended for shallow worksurfaces, or benching applications
- PL003-27N keyboard platform
  - Includes: gel palm rests, mouse pad, mouse guards, cord management clips
  - Made from black 0.3" thin phenolic
- 27.0" keyboard platform with notch
- · Designed for benching systems and tables where minimal track space is available
- Accommodates left or right-handed users
- · AA100-PTLO articulating arm
- · Lift-and-lock height adjustment
- 13.0" glide track
- 13.0" clearance required for full retraction
- +22.6°/-12.4° tilt adjustment
- · Optional positive tilt lock-out tab
- 6.0" height adjustment range:
  - 2.4" above track | 3.6" below track
- 360° glide track rotation
- Positions flush with worksurface
- Warranty:
  - 15 yr. articulating arm/platform
  - 2 yr. palm rest/mouse pad