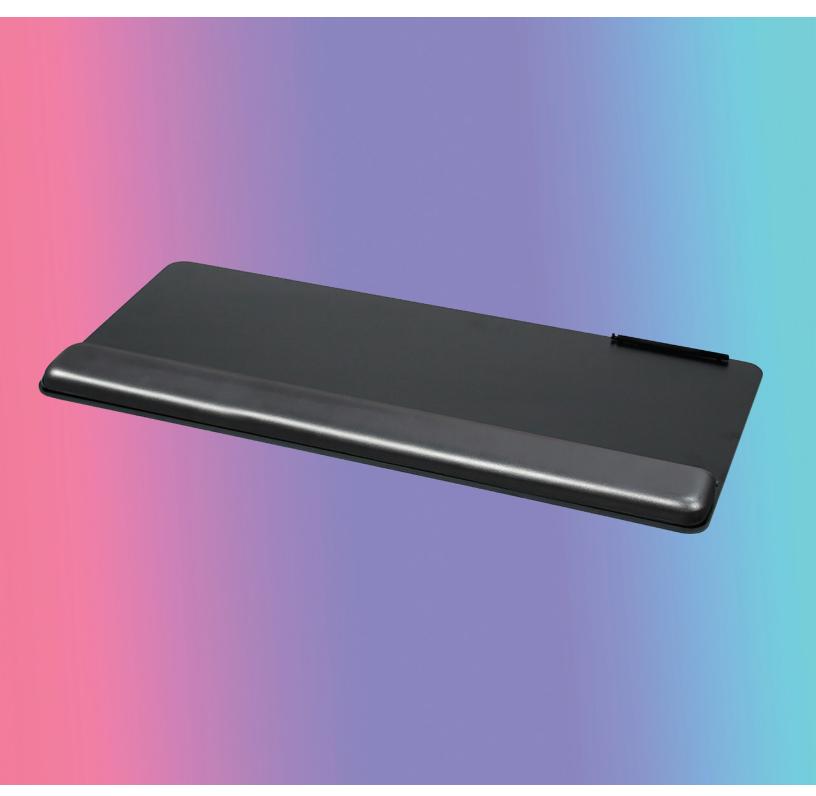

## PL003

rectangle keyboard platform

## **Product specs**

- Includes
  - Gel palm rests
  - Mouse pad
  - Mouse guards
  - Cord management clips
- Recommended for straight edge worksurfaces
- Accommodates left or right-handed users
- Accommodates the keyboard and mouse on the same level
- Available in 19.0", 25.0" and 27.0" widths
- Made from black 0.3" thin phenolic (\*except R-series)
- Warranty:
  - 15 yr. platform
  - 2 yr. palm rest/mouse pad