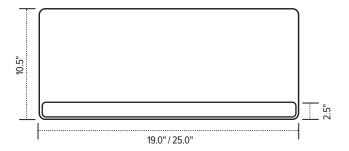

## **Product specs**

- Includes
  - Gel palm rests
  - Mouse pad
  - Mouse guards
  - Cord management clips
- Recommended for straight edge worksurfaces
- Accommodates left or right-handed users
- Accommodates the keyboard and mouse on the same level
- Available in 19.0", 25.0" and 27.0" widths
- Made from black 0.3" thin phenolic (\*except R-series)
- Warranty:
  - 15 yr. platform
  - 2 yr. palm rest/mouse pad

| Model #   |            | List price |
|-----------|------------|------------|
| PL003-19  | 19.0" wide | \$121      |
| PL003-25  | 25.0" wide | \$149      |
| PI 003-27 | 270" wide  | \$157      |

PL003