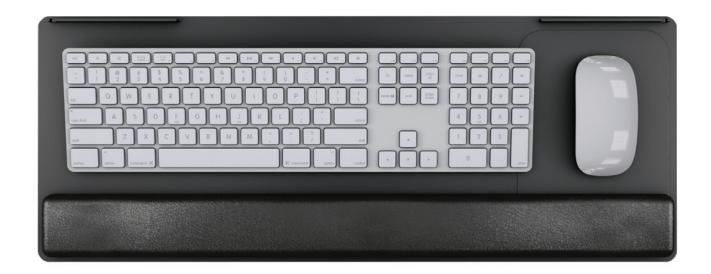

## **Product specs**

- Includes
  - Gel palm rests
  - Mouse pad
  - Mouse guards
  - Cord management clips
- Recommended for straight edge worksurfaces
- Accommodates left or right-handed users
- Accommodates the keyboard and mouse on the same level
- Available in 19.0", 25.0" and 27.0" widths
- Made from black 0.3" thin phenolic (\*except R-series)
- Warranty:
  - 15 yr. platform
  - 2 yr. palm rest/mouse pad