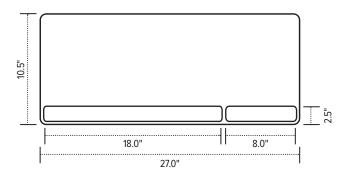

## **Product specs**

- Includes
  - Gel palm rests
  - Mouse pad
  - Mouse guards
  - Cord management clips
- Recommended for straight edge worksurfaces
- Accommodates left or right-handed users
- Accommodates the keyboard and mouse on the same level
- Available in 19.0", 25.0" and 27.0" widths
- Made from black 0.3" thin phenolic (\*except R-series)
- Warranty:
  - 15 yr. platform
  - 2 yr. palm rest/mouse pad

| Model #   |            | List price |
|-----------|------------|------------|
| PL003-19  | 19.0" wide | \$121      |
| PL003-25  | 25.0" wide | \$149      |
| PI 003-27 | 270" wide  | \$157      |

PL003