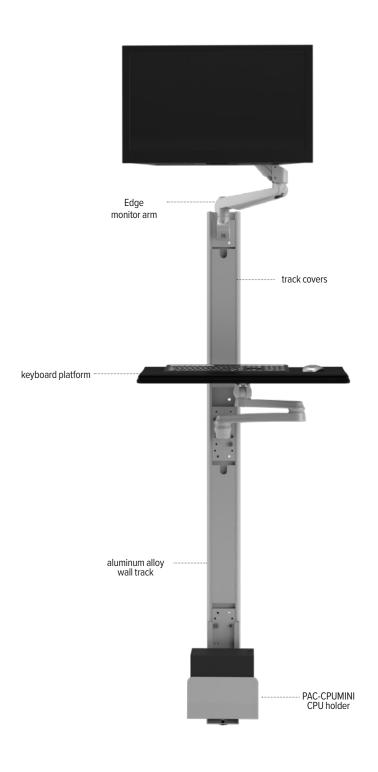

#### **Product specs**

- · Includes:
  - Track covers to conceal cords
  - (2) Two 31.5" aluminum alloy wall tracks (63" total)
  - Edge® monitor arm
  - Keyboard platform
  - PAC-CPUMINI CPU holder
- Keyboard arm and monitor arm can be positioned anywhere along the wall track
- · For left or right-handed users
- · Keyboard tray folds up or down to save space
- 6.5 lbs.–17.6 lbs. monitor weight range
- 12.5" monitor arm height adjustment range
- 22.5" monitor arm extension
- 24.9"w x 10.6"d keyboard dimensions
- 23.0" keyboard arm extension
- · Warranty:
  - 15 yrs. structural
  - 2 yrs. palm rest/mouse pad