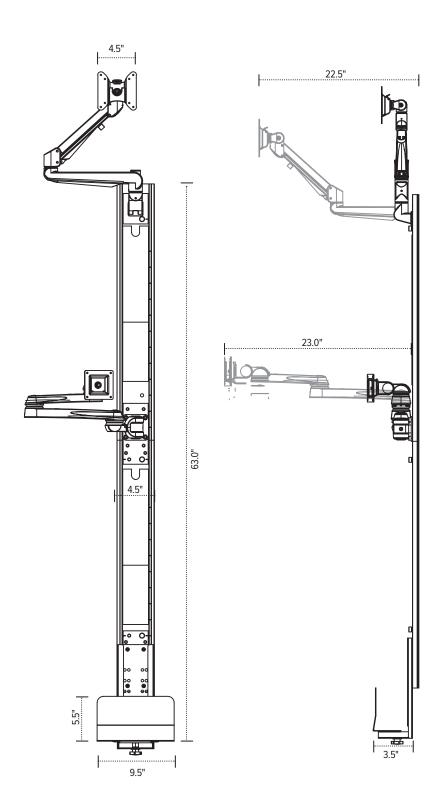

#### **Product specs**

- · Includes:
  - Track covers to conceal cords
  - (2) Two 31.5" aluminum alloy wall tracks (63" total)
  - Edge® monitor arm
  - Keyboard platform
  - PAC-CPUMINI CPU holder
- Keyboard arm and monitor arm can be positioned anywhere along the wall track
- · For left or right-handed users
- · Keyboard tray folds up or down to save space
- 6.5 lbs.–17.6 lbs. monitor weight range
- 12.5" monitor arm height adjustment range
- 22.5" monitor arm extension
- 24.9"w x 10.6"d keyboard dimensions
- 23.0" keyboard arm extension
- · Warranty:
  - 15 yrs. structural
  - 2 yrs. palm rest/mouse pad