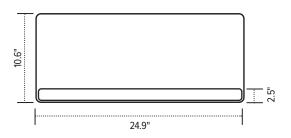

#### **Product specs**

- · Includes:
  - Track covers to conceal cords
  - (2) Two 31.5" aluminum alloy wall tracks (63" total)
  - Edge® monitor arm
  - Keyboard platform
  - PAC-CPUMINI CPU holder
- Keyboard arm and monitor arm can be positioned anywhere along the wall track
- · For left or right-handed users
- · Keyboard tray folds up or down to save space
- 6.5 lbs.–17.6 lbs. monitor weight range
- 12.5" monitor arm height adjustment range
- 22.5" monitor arm extension
- 24.9"w x 10.6"d keyboard dimensions
- 23.0" keyboard arm extension
- · Warranty:
  - 15 yrs. structural
  - 2 yrs. palm rest/mouse pad