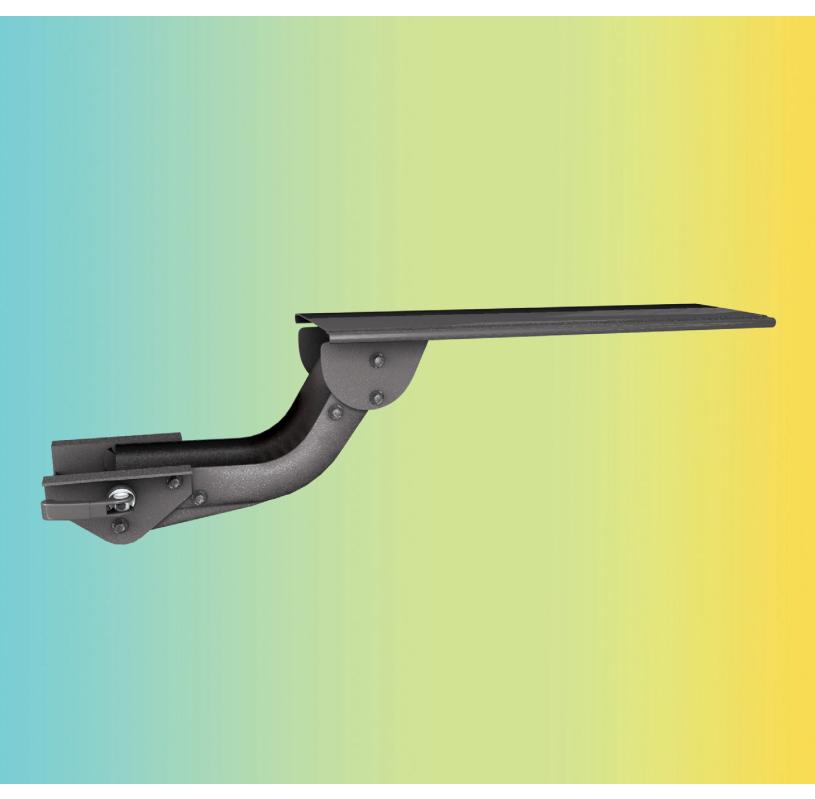

## **Product specs**

Lift-and-lock articulating arms provide quick and easy height adjustment. To position the platform to the desired height, simply tilt the platform up, then raise or lower. Release the platform and the arm will lock into place.

- · Lift-and-lock height adjustment
- 21.0" glide track
- 21.0" min. clearance required for full retraction
- ±15° tilt adjustment
- Height adjustment range: 7.0"
  - 2.5" above track | 4.5" below track
- 360° rotation
- · Positions flush with the worksurface
- · Recommended for any plaform
- · Release handle for independent tilt adjustment
- · Warranty: 15 yr.