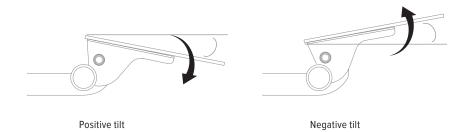

- · Lift-and-lock height adjustment
- 21.0" glide track
- 21.0" min. clearance required for full retraction
- ±15° tilt adjustment
- Height adjustment range: 7.0"
  - 2.5" above track | 4.5" below track
- 360° rotation
- · Positions flush with the worksurface
- · Recommended for any plaform
- · Release handle for independent tilt adjustment
- · Warranty: 15 yr.