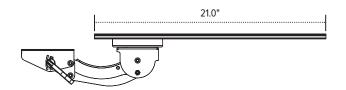

- · Lift-and-lock height adjustment
- 21.0" glide track
- 21.0" min. clearance required for full retraction
- ±15° tilt adjustment
- Height adjustment range: 7.0"
  - 2.5" above track | 4.5" below track
- 360° rotation
- · Positions flush with the worksurface
- · Recommended for any plaform
- · Release handle for independent tilt adjustment
- · Warranty: 15 yr.