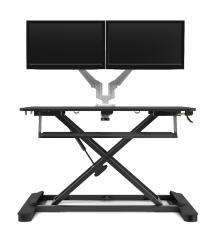

## SIT-TO-STAND WORKSTATION

- Can be used on worksurfaces 24"d x 35"w
- Keyboard platform: 10.5"d x 26.8"w
- Worksurface: 21"d x 35.5"w
- Height adjustment range: 16" with precision positioning
  - Retracted height: 6"
  - Extension height: 22"
- Weight capacity: 35 lbs.
- Ships fully assembled
- One-handed operation
- Weight adjustable counterbalance pneumatic lift capability; built-in tension adjustment
- Worksurface and keyboard platform move simultaneously

- Large worksurface and keyboard platform for enhanced user comfort
- Straight vertical travel increases stability and security of worktools and technology
- Compatible with any Edge, Evolve, or Eppa single or dual monitor arm
- Ships with weight tension pre-set to lift 22 lbs.
- Integrated cable management
- Ratchet wrench included for easy weight tension adjustment with integrated tool storage
- 7-year warranty