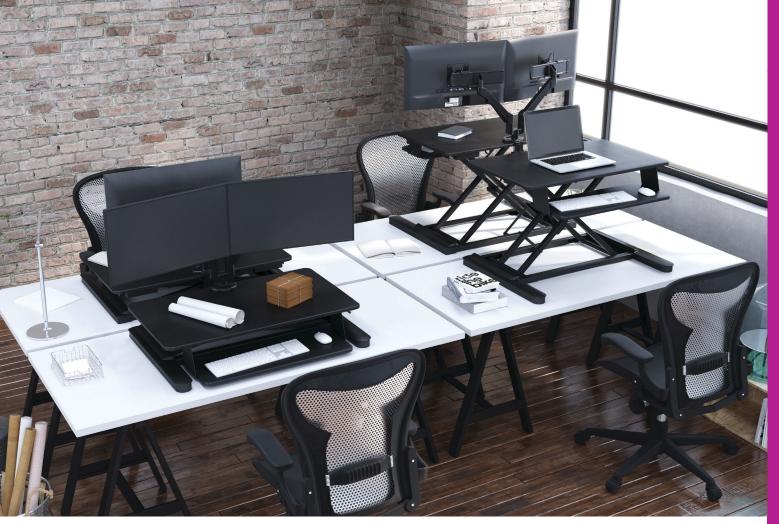

## SIT-TO-STAND WORKSTATION

- Can be used on worksurfaces 24"d x 35"w
- Keyboard platform: 10.5"d x 26.8"w
- Worksurface: 21"d x 35.5"w
- Height adjustment range: 16" with precision positioning
  - Retracted height: 6"
  - Extension height: 22"
- Weight capacity: 35 lbs.
- Ships fully assembled
- One-handed operation
- Weight adjustable counterbalance pneumatic lift capability; built-in tension adjustment
- Worksurface and keyboard platform move simultaneously

- Large worksurface and keyboard platform for enhanced user comfort
- Straight vertical travel increases stability and security of worktools and technology
- Compatible with any Edge, Evolve, or Eppa single or dual monitor arm
- Ships with weight tension pre-set to lift 22 lbs.
- Integrated cable management
- Ratchet wrench included for easy weight tension adjustment with integrated tool storage
- 7-year warranty