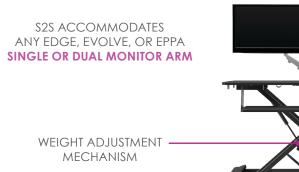

- Large worksurface and keyboard platform for enhanced user comfort
- Straight vertical travel increases stability and security of worktools and technology
- Compatible with any Edge, Evolve, or Eppa single or dual monitor arm
- Ships with weight tension pre-set to lift 22 lbs.
- Integrated cable management
- Ratchet wrench included for easy weight tension adjustment with integrated tool storage
- 7-year warranty