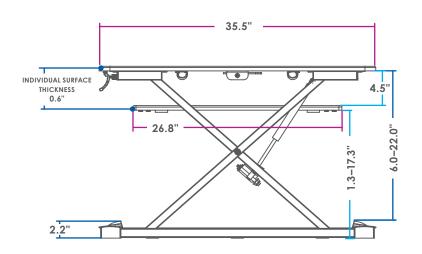

## SIT-TO-STAND WORKSTATION

- Can be used on worksurfaces 24"d x 35"w
- Keyboard platform: 10.5"d x 26.8"w
- Worksurface: 21"d x 35.5"w
- Height adjustment range: 16" with precision positioning
  - Retracted height: 6"
  - Extension height: 22"
- Weight capacity: 35 lbs.
- Ships fully assembled
- One-handed operation
- Weight adjustable counterbalance pneumatic lift capability; built-in tension adjustment
- Worksurface and keyboard platform move simultaneously

- Large worksurface and keyboard platform for enhanced user comfort
- Straight vertical travel increases stability and security of worktools and technology
- Compatible with any Edge, Evolve, or Eppa single or dual monitor arm
- Ships with weight tension pre-set to lift 22 lbs.
- Integrated cable management
- Ratchet wrench included for easy weight tension adjustment with integrated tool storage
- 7-year warranty