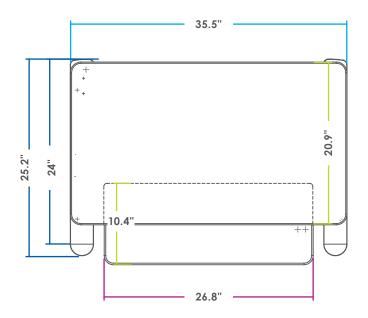

## SIT-TO-STAND WORKSTATION

- Can be used on worksurfaces 24"d x 35"w
- Keyboard platform: 10.5"d x 26.8"w
- Worksurface: 21"d x 35.5"w
- Height adjustment range: 16" with precision positioning
  - Retracted height: 6"
  - Extension height: 22"
- Weight capacity: 35 lbs.
- Ships fully assembled
- One-handed operation
- Weight adjustable counterbalance pneumatic lift capability; built-in tension adjustment
- Worksurface and keyboard platform move simultaneously

- Large worksurface and keyboard platform for enhanced user comfort
- Straight vertical travel increases stability and security of worktools and technology
- Compatible with any Edge, Evolve, or Eppa single or dual monitor arm
- Ships with weight tension pre-set to lift 22 lbs.
- Integrated cable management
- Ratchet wrench included for easy weight tension adjustment with integrated tool storage
- 7-year warranty