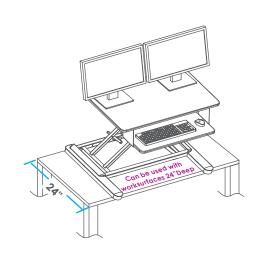

## SIT-TO-STAND WORKSTATION

- Can be used on worksurfaces 24"d x 35"w
- Keyboard platform: 10.5"d x 26.8"w
- Worksurface: 21"d x 35.5"w
- Height adjustment range: 16" with precision positioning
  - Retracted height: 6"
  - Extension height: 22"
- Weight capacity: 35 lbs.
- Ships fully assembled
- One-handed operation
- Weight adjustable counterbalance pneumatic lift capability; built-in tension adjustment
- Worksurface and keyboard platform move simultaneously

- Large worksurface and keyboard platform for enhanced user comfort
- Straight vertical travel increases stability and security of worktools and technology
- Compatible with any Edge, Evolve, or Eppa single or dual monitor arm
- Ships with weight tension pre-set to lift 22 lbs.
- Integrated cable management
- Ratchet wrench included for easy weight tension adjustment with integrated tool storage
- 7-year warranty