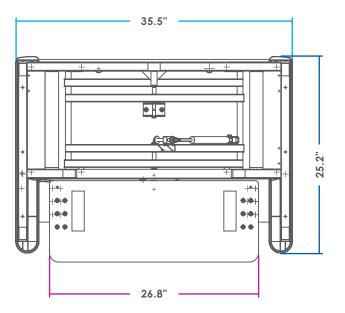

## SIT-TO-STAND WORKSTATION

- Can be used on worksurfaces 24"d x 35"w
- Keyboard platform: 10.5"d x 26.8"w
- Worksurface: 21"d x 35.5"w
- Height adjustment range: 16" with precision positioning
  - Retracted height: 6"
  - Extension height: 22"
- Weight capacity: 35 lbs.
- Ships fully assembled
- One-handed operation
- Weight adjustable counterbalance pneumatic lift capability; built-in tension adjustment
- Worksurface and keyboard platform move simultaneously

- Large worksurface and keyboard platform for enhanced user comfort
- Straight vertical travel increases stability and security of worktools and technology
- Compatible with any Edge, Evolve, or Eppa single or dual monitor arm
- Ships with weight tension pre-set to lift 22 lbs.
- Integrated cable management
- Ratchet wrench included for easy weight tension adjustment with integrated tool storage
- 7-year warranty