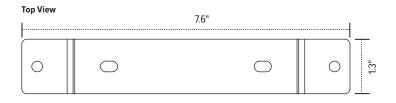

### **Product specs**

Ideal for height adjustable tables and benching systems, the Spacer-Kit creates a flat mounting surface for keyboard arms and glide tracks where cross channels typically prevent installation.

- Compatible with most ESI keyboard arms and glide tracks\*
- Attaches between underside of worksurface and a keyboard arm or glide track
- Includes mounts for benching systems and Height adjustable tables
- Powder coated steel construction
- (2) Two sets of spacers included to accommodate needed spacing between 1.0"-2.2"
- · Includes installation hardware
- · Warranty: 15 years