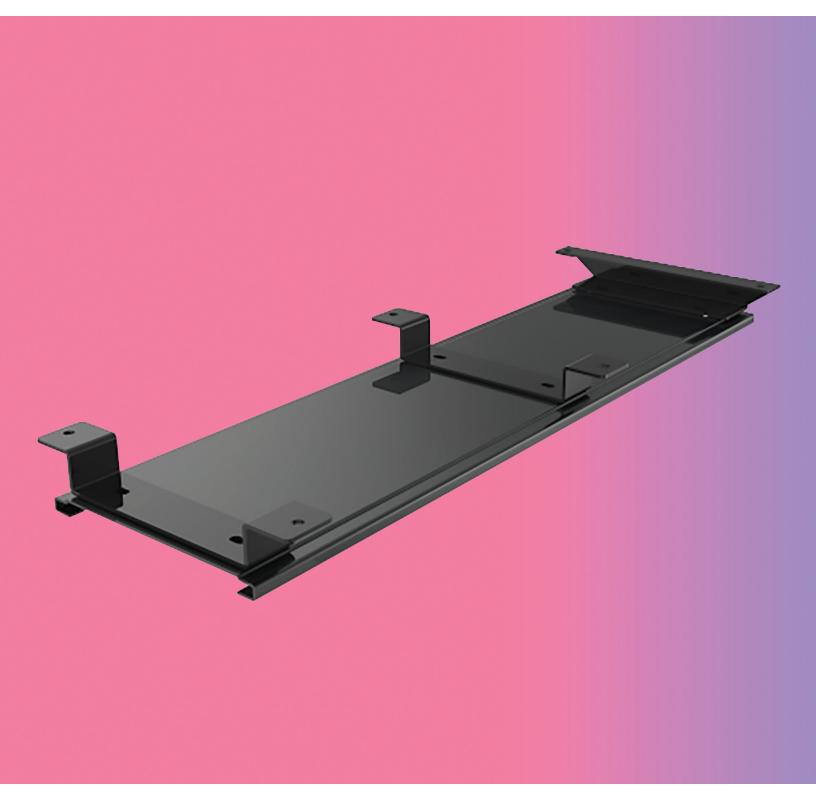

## Spacer Kit

glide track accessory

example of how you can add a spacer kit to an existing articulating arm

### **Product specs**

Ideal for height adjustable tables and benching systems, the Spacer-Kit creates a flat mounting surface for keyboard arms and glide tracks where cross channels typically prevent installation.

- Compatible with most ESI keyboard arms and glide tracks\*
- Attaches between underside of worksurface and a keyboard arm or glide track
- Includes mounts for benching systems and Height adjustable tables
- Powder coated steel construction
- (2) Two sets of spacers included to accommodate needed spacing between 1.0"-2.2"
- · Includes installation hardware
- · Warranty: 15 years