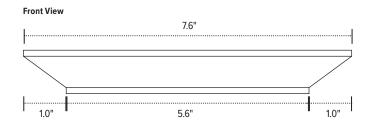

w you can add a spacer kit to an existing articulating arm

### **Product specs**

Ideal for height adjustable tables and benching systems, the Spacer-Kit creates a flat mounting surface for keyboard arms and glide tracks where cross channels typically prevent installation.

- Compatible with most ESI keyboard arms and glide tracks\*
- Attaches between underside of worksurface and a keyboard arm or glide track
- Includes mounts for benching systems and Height adjustable tables
- Powder coated steel construction
- (2) Two sets of spacers included to accommodate needed spacing between 1.0"-2.2"
- · Includes installation hardware
- · Warranty: 15 years



### Model #

SPACERKIT-KBD

\*NOT COMPATIBLE WITH CPULOCK

# Spacer Kit

## glide track accessory

### Front bracket





### Side View





### Inner bracket(s)