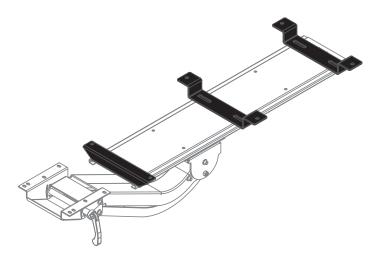

## Spacer Kit

glide track accessory

example of how you can add a spacer kit to an existing articulating arm

### **Product specs**

Ideal for height adjustable tables and benching systems, the Spacer-Kit creates a flat mounting surface for keyboard arms and glide tracks where cross channels typically prevent installation.

- Compatible with most ESI keyboard arms and glide tracks\*
- Attaches between underside of worksurface and a keyboard arm or glide track
- Includes mounts for benching systems and Height adjustable tables
- Powder coated steel construction
- (2) Two sets of spacers included to accommodate needed spacing between 1.0"-2.2"
- · Includes installation hardware
- · Warranty: 15 years

### Front bracket

### Inner bracket(s)