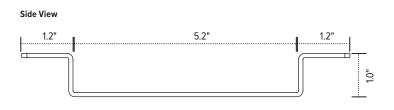

to an existing articulating arm

### **Product specs**

Ideal for height adjustable tables and benching systems, the Spacer-Kit creates a flat mounting surface for keyboard arms and glide tracks where cross channels typically prevent installation.

- Compatible with most ESI keyboard arms and glide tracks\*
- Attaches between underside of worksurface and a keyboard arm or glide track
- Includes mounts for benching systems and Height adjustable tables
- Powder coated steel construction
- (2) Two sets of spacers included to accommodate needed spacing between 1.0"-2.2"
- · Includes installation hardware
- · Warranty: 15 years



### Model #

SPACERKIT-KBD

\*NOT COMPATIBLE WITH CPULOCK

# Spacer Kit

## glide track accessory

### Front bracket





### Side View





### Inner bracket(s)