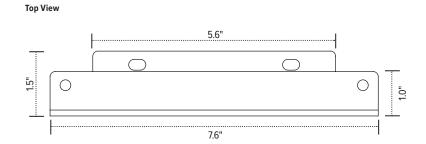

- Compatible with most ESI keyboard arms and glide tracks\*
- Attaches between underside of worksurface and a keyboard arm or glide track
- Includes mounts for benching systems and Height adjustable tables
- Powder coated steel construction
- (2) Two sets of spacers included to accommodate needed spacing between 1.0"-2.2"
- · Includes installation hardware
- · Warranty: 15 years

### Side View