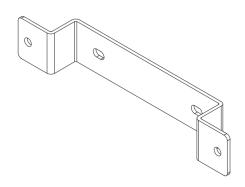

it to an existing articulating arm

### **Product specs**

Ideal for height adjustable tables and benching systems, the Spacer-Kit creates a flat mounting surface for keyboard arms and glide tracks where cross channels typically prevent installation.

- Compatible with most ESI keyboard arms and glide tracks\*
- Attaches between underside of worksurface and a keyboard arm or glide track
- Includes mounts for benching systems and Height adjustable tables
- Powder coated steel construction
- (2) Two sets of spacers included to accommodate needed spacing between 1.0"-2.2"
- · Includes installation hardware
- · Warranty: 15 years



### Model #

SPACERKIT-KBD

\*NOT COMPATIBLE WITH CPULOCK

# Spacer Kit

## glide track accessory

### Front bracket





### Side View





### Inner bracket(s)