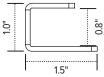

### **Product specs**

Ideal for height adjustable tables and benching systems, the Spacer-Kit creates a flat mounting surface for keyboard arms and glide tracks where cross channels typically prevent installation.

- Compatible with most ESI keyboard arms and glide tracks\*
- Attaches between underside of worksurface and a keyboard arm or glide track
- Includes mounts for benching systems and Height adjustable tables
- Powder coated steel construction
- (2) Two sets of spacers included to accommodate needed spacing between 1.0"-2.2"
- · Includes installation hardware
- · Warranty: 15 years