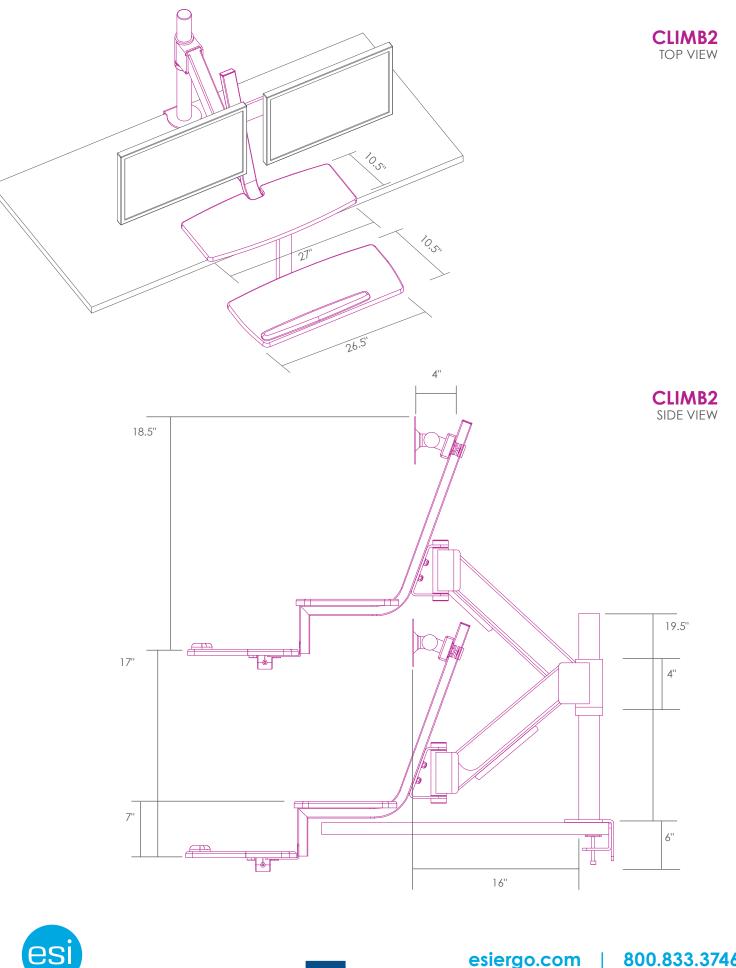

## CI TMB2 DUAL MONITOR ARM SIT-TO-STAND WORKSTATION

- Clamps to the back of the work surface
- Can mount to work surfaces 30" deep or less
- 6" of clearance is needed underneath the work surface for the desk clamp
- Pneumatic Height Adjustment
- Weight Capacity: 16 lbs
- Height Adjustment Range: 17"
- Keyboard Platform: 26.5" x 10.5"
- Keyboard Platform includes palm rest
- Palm rest can be positioned on the left or right side of the keyboard platform
- Monitors can be rotated for viewing in landscape or portrait orientations
- Monitors are fixed at a 8° angle toward each other
- Monitors can move horizontally 7.5"
- Monitors can be adjusted 12" vertically along the mount
- Arm can be adjusted 19.5" up and down the pole
- Max Monitor Width: 21.8" (bezel measured left to right)