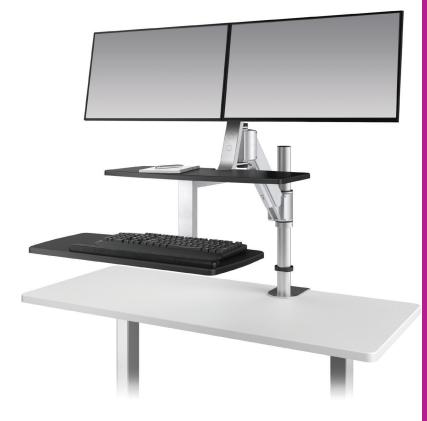

## CI TMB2 DUAL MONITOR ARM SIT-TO-STAND WORKSTATION

- Clamps to the back of the work surface
- Can mount to work surfaces 30" deep or less
- 6" of clearance is needed underneath the work surface for the desk clamp
- Pneumatic Height Adjustment
- Weight Capacity: 16 lbs
- Height Adjustment Range: 17"
- Keyboard Platform: 26.5" x 10.5"
- Keyboard Platform includes palm rest
- Palm rest can be positioned on the left or right side of the keyboard platform
- Monitors can be rotated for viewing in landscape or portrait orientations
- Monitors are fixed at a 8° angle toward each other
- Monitors can move horizontally 7.5"
- Monitors can be adjusted 12" vertically along the mount
- Arm can be adjusted 19.5" up and down the pole
- Max Monitor Width: 21.8" (bezel measured left to right)