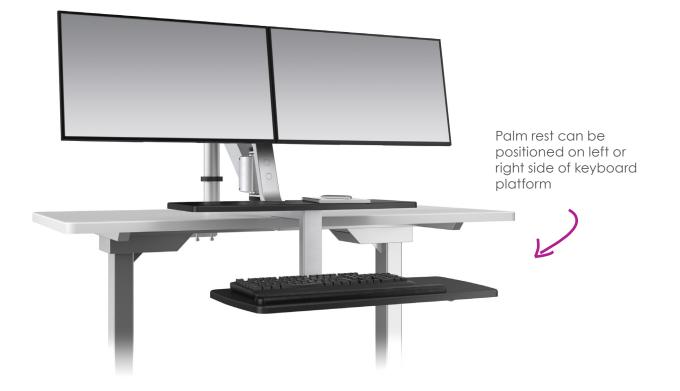

## CI TMB2 DUAL MONITOR ARM SIT-TO-STAND WORKSTATION

- Clamps to the back of the work surface
- Can mount to work surfaces 30" deep or less
- 6" of clearance is needed underneath the work surface for the desk clamp
- Pneumatic Height Adjustment
- Weight Capacity: 16 lbs
- Height Adjustment Range: 17"
- Keyboard Platform: 26.5" x 10.5"
- Keyboard Platform includes palm rest
- Palm rest can be positioned on the left or right side of the keyboard platform
- Monitors can be rotated for viewing in landscape or portrait orientations
- Monitors are fixed at a 8° angle toward each other
- Monitors can move horizontally 7.5"
- Monitors can be adjusted 12" vertically along the mount
- Arm can be adjusted 19.5" up and down the pole
- Max Monitor Width: 21.8" (bezel measured left to right)