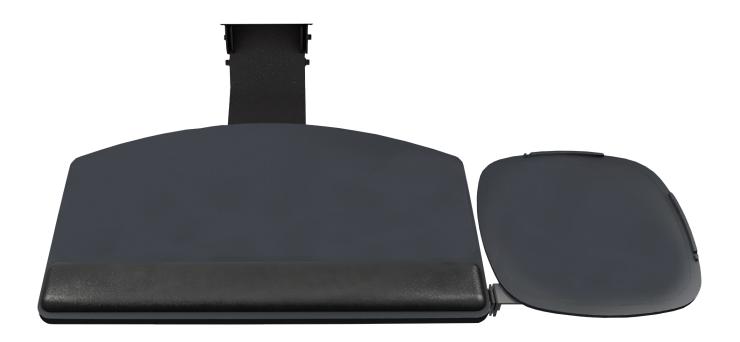

## **Product specs**

- · Recommended for radius corner worksurfaces
- PL217 keyboard platform
  - Includes: Gel palm rests, Mouse pad, Mouse guards, Cord management clips
  - Made from black 0.3" thin phenolic
- 18.8" keyboard platform with
  9.3" switch-and-click mousing platform
- · AA360 articulating arm
- · Lift-and-lock height adjustment
- 21.0" glide track
- 21.0" clearance required for full retraction
- ±15° tilt adjustment
- 7.0" height adjustment range
  - 2.5" above track | 4.5" below track
- 360° glide track rotation
- · Positions flush with worksurface
- Warranty: 15 yr. (articulating arm/platform)
  2 yr. (palm rest/mouse pad)