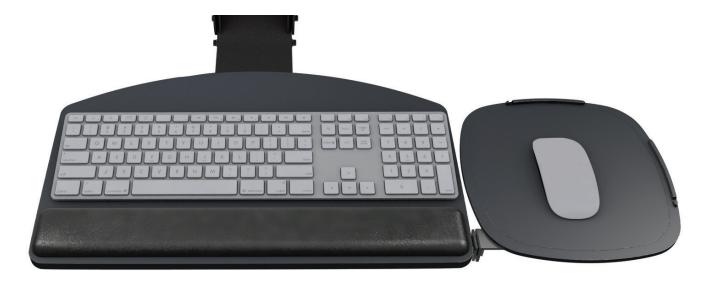

## **Product specs**

- · Recommended for radius corner worksurfaces
- PL217 keyboard platform
  - Includes: Gel palm rests, Mouse pad, Mouse guards, Cord management clips
  - Made from black 0.3" thin phenolic
- 18.8" keyboard platform with
  9.3" switch-and-click mousing platform
- · AA360 articulating arm
- · Lift-and-lock height adjustment
- 21.0" glide track
- 21.0" clearance required for full retraction
- ±15° tilt adjustment
- 7.0" height adjustment range
  - 2.5" above track | 4.5" below track
- 360° glide track rotation
- · Positions flush with worksurface
- Warranty: 15 yr. (articulating arm/platform)
  2 yr. (palm rest/mouse pad)