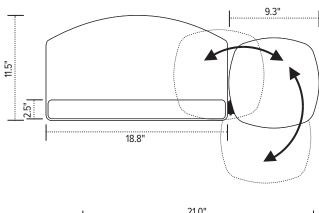

## **Product specs**

- · Recommended for radius corner worksurfaces
- PL217 keyboard platform
  - Includes: Gel palm rests, Mouse pad, Mouse guards, Cord management clips
  - Made from black 0.3" thin phenolic
- 18.8" keyboard platform with
  9.3" switch-and-click mousing platform
- · AA360 articulating arm
- · Lift-and-lock height adjustment
- 21.0" glide track
- 21.0" clearance required for full retraction
- ±15° tilt adjustment
- 7.0" height adjustment range
  - 2.5" above track | 4.5" below track
- 360° glide track rotation
- · Positions flush with worksurface
- Warranty: 15 yr. (articulating arm/platform)
  2 yr. (palm rest/mouse pad)