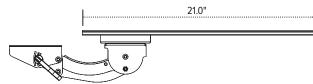

## **Product specs**

- · Recommended for radius corner worksurfaces
- PL217 keyboard platform
  - Includes: Gel palm rests, Mouse pad, Mouse guards, Cord management clips
  - Made from black 0.3" thin phenolic
- 18.8" keyboard platform with
  9.3" switch-and-click mousing platform
- · AA360 articulating arm
- · Lift-and-lock height adjustment
- 21.0" glide track
- 21.0" clearance required for full retraction
- ±15° tilt adjustment
- 7.0" height adjustment range
  - 2.5" above track | 4.5" below track
- 360° glide track rotation
- · Positions flush with worksurface
- Warranty: 15 yr. (articulating arm/platform)
  2 yr. (palm rest/mouse pad)