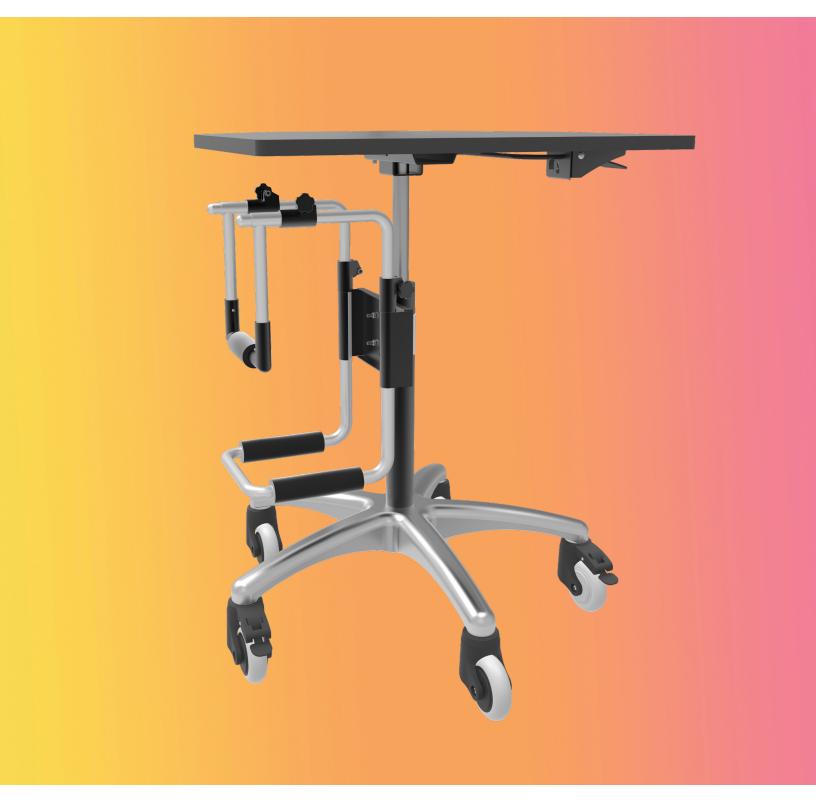

## **Product specs**

- · Pneumatic lift platform with wire controller
- 5-star base with heavy-duty casters (2 locking)
- Includes cable management system
- 26.5"w x 22.5"d top platform
- 13.0" platform height adjustment:
  - 28.0"-41.0"(low/high)
- 28.0" diameter base
- 20 lbs. weight capacity
- · Includes:
  - Adjustable CPU Holder
  - Palm rest
  - Fixed monitor mount
- CPU Holder dimensions:
- 13.0"–21.0" adjustable height
- 2.5"-8.3" adjustable width
- 50lbs. weight capacity
- Warranty:
  - 2 yrs. palm rest
  - 15 yrs. all other components