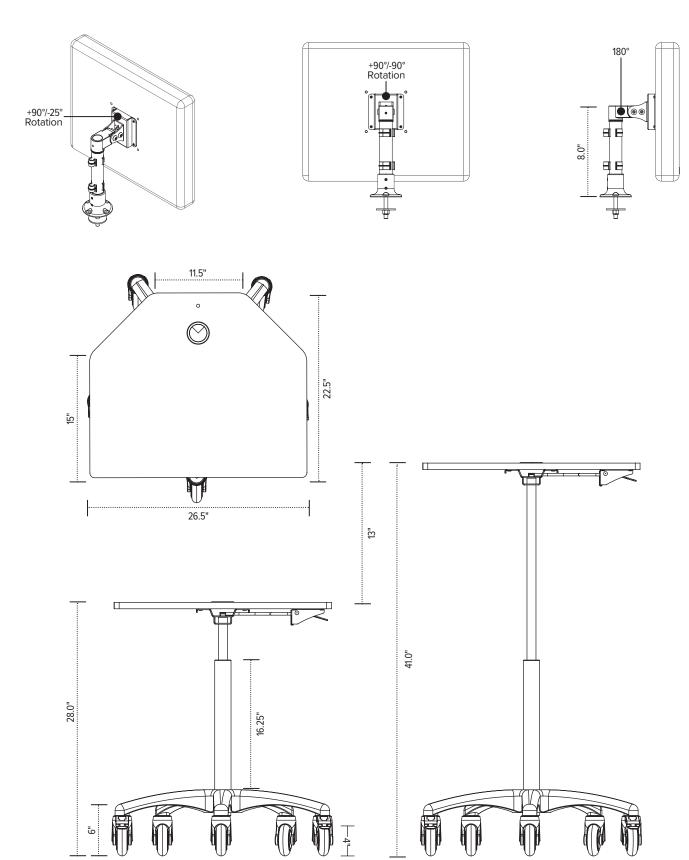

## **Product specs**

- · Pneumatic lift platform with wire controller
- 5-star base with heavy-duty casters (2 locking)
- Includes cable management system
- 26.5"w x 22.5"d top platform
- 13.0" platform height adjustment:
  - 28.0"-41.0"(low/high)
- 28.0" diameter base
- 20 lbs. weight capacity
- · Includes:
  - Adjustable CPU Holder
  - Palm rest
  - Fixed monitor mount
- CPU Holder dimensions:
- 13.0"–21.0" adjustable height
- 2.5"-8.3" adjustable width
- 50lbs. weight capacity
- Warranty:
  - 2 yrs. palm rest
  - 15 yrs. all other components