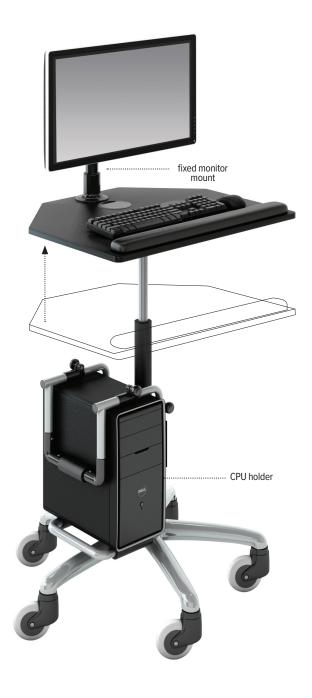

## **Product specs**

- · Pneumatic lift platform with wire controller
- 5-star base with heavy-duty casters (2 locking)
- Includes cable management system
- 26.5"w x 22.5"d top platform
- 13.0" platform height adjustment:
  - 28.0"-41.0"(low/high)
- 28.0" diameter base
- 20 lbs. weight capacity
- · Includes:
  - Adjustable CPU Holder
  - Palm rest
  - Fixed monitor mount
- CPU Holder dimensions:
- 13.0"–21.0" adjustable height
- 2.5"-8.3" adjustable width
- 50lbs. weight capacity
- Warranty:
  - 2 yrs. palm rest
  - 15 yrs. all other components