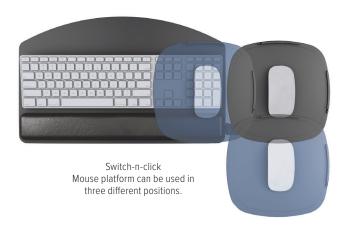

#### MOUSE IN LINE

Mouse can be positioned in direct line with the keyboard at either mouse-above height or platform height

### **MOUSE OVER**

Mouse can be positioned over the 10-key to decrease reach

## MOUSE FORWARD

Mouse can be positioned closer to the body for improved ergonomic comfort at either mouse-above height or platform height

- · Includes:
  - Gel palm rests
  - Mouse pad
  - Mouse guards
  - Cord management clips
- Reversible design; mouse platform clicks in left or right side - no tools required
- Independent tilt and swivel mousing platform
- Made from black 0.3" thin phenolic for maximum knee clearance
- Designed to complement radius corner work surfaces and position the keyboard closer to the work area
- · Warranty:
  - 15 yr. structural
  - 2 yr. palm rest/mouse pad
- · Available on GSA contract