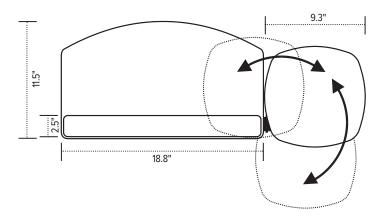

## MOUSE FORWARD

Mouse can be positioned closer to the body for improved ergonomic comfort at either mouse-above height or platform height

- · Includes:
  - Gel palm rests
  - Mouse pad
  - Mouse guards
  - Cord management clips
- Reversible design; mouse platform clicks in left or right side - no tools required
- Independent tilt and swivel mousing platform
- Made from black 0.3" thin phenolic for maximum knee clearance
- Designed to complement radius corner work surfaces and position the keyboard closer to the work area
- · Warranty:
  - 15 yr. structural
  - 2 yr. palm rest/mouse pad
- · Available on GSA contract