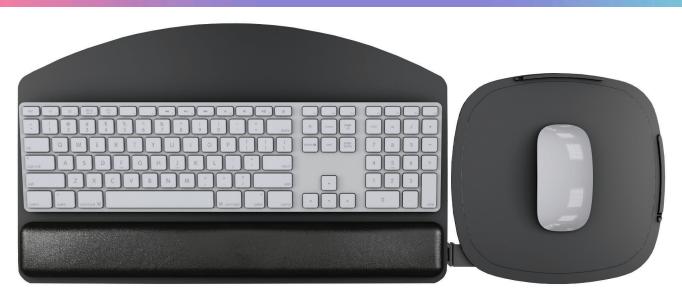

# PL217

switch-n-click keyboard platform

#### MOUSE IN LINE

Mouse can be positioned in direct line with the keyboard at either mouse-above height or platform height