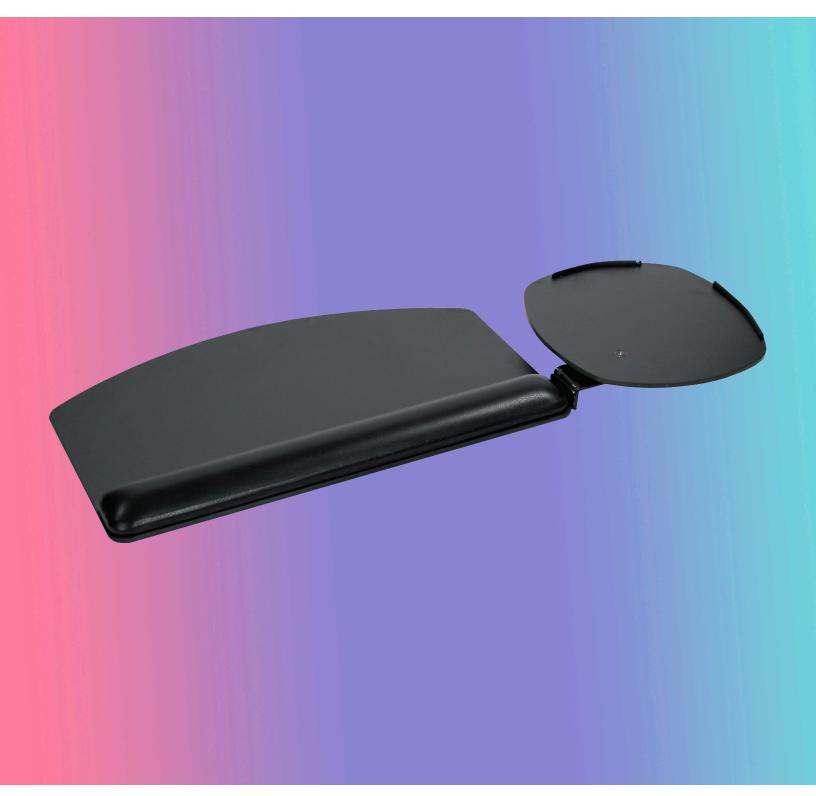

# PL217

switch-n-click keyboard platform

## MOUSE FORWARD

Mouse can be positioned closer to the body for improved ergonomic comfort at either mouse-above height or platform height

- · Includes:
  - Gel palm rests
  - Mouse pad
  - Mouse guards
  - Cord management clips
- Reversible design; mouse platform clicks in left or right side - no tools required
- Independent tilt and swivel mousing platform
- Made from black 0.3" thin phenolic for maximum knee clearance
- Designed to complement radius corner work surfaces and position the keyboard closer to the work area
- · Warranty:
  - 15 yr. structural
  - 2 yr. palm rest/mouse pad
- · Available on GSA contract