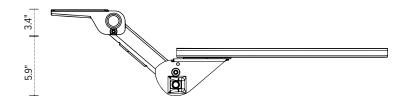

- Lift-and-lock height adjustment
- 21.8" glide track
- 22.0" min. clearance required for full retraction
- +10°/-15° tilt adjustment
- 9.3" height adjustment range
  - 3.4" above track | 5.9" below track
- 360° glide track rotation
- Recommended for cut corner platforms
- Warranty: 15 yr.