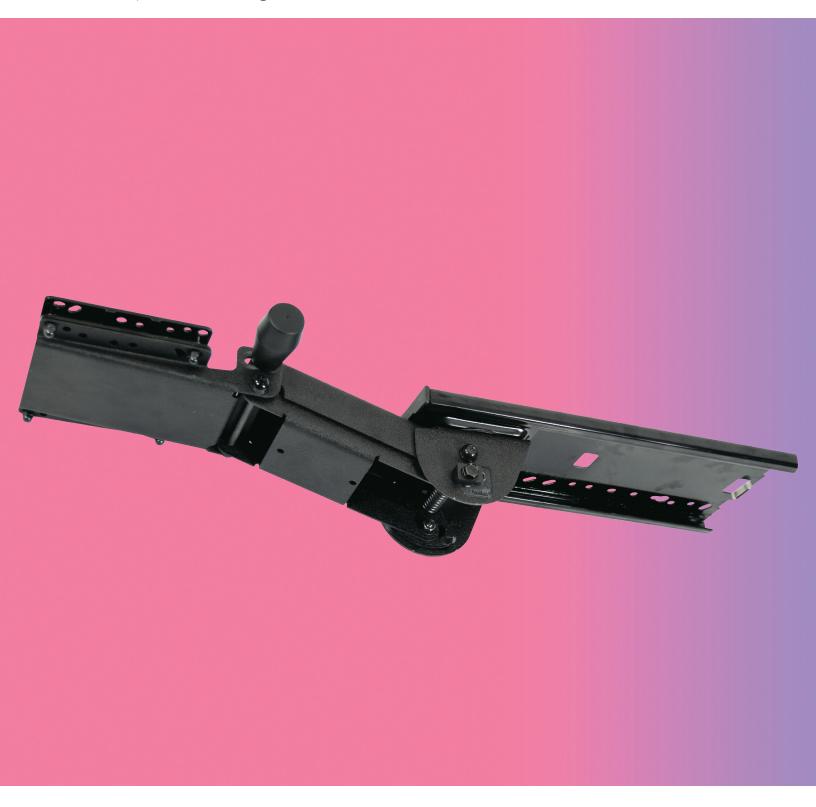

## AA355DS

articulating arm

## **Product specs**

Ideal for 90° corner worksurfaces, the AA355DS articulating arm swivels at two points.

Lift-and-lock articulating arms provide quick and easy height adjustment. To position the platform to the desired height, simply tilt the platform up, then raise or lower. Release the platform and the arm will lock into place.

- Lift-and-lock height adjustment
- 21.8" glide track
- 22.0" min. clearance required for full retraction
- +10°/-15° tilt adjustment
- 9.3" height adjustment range
  - 3.4" above track | 5.9" below track
- 360° glide track rotation
- Recommended for cut corner platforms
- Warranty: 15 yr.