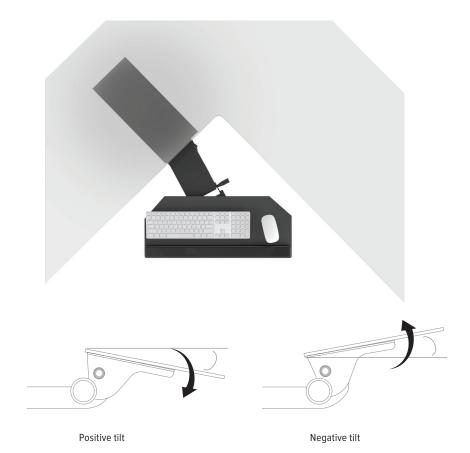

- Lift-and-lock height adjustment
- 21.8" glide track
- 22.0" min. clearance required for full retraction
- +10°/-15° tilt adjustment
- 9.3" height adjustment range
  - 3.4" above track | 5.9" below track
- 360° glide track rotation
- Recommended for cut corner platforms
- Warranty: 15 yr.