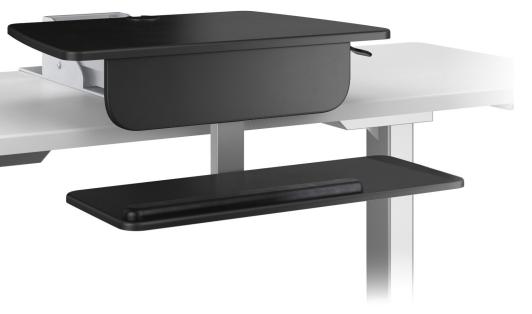

- Clamps to the back of a straight edge work surface
- Can mount to work surfaces 30" deep or less
- 4" of clearance is needed underneath work surface for clamp
- Pneumatic height adjustment
- Weight Capacity: 20 lbs
- Height Adjustment Range: 16"
- Top Platform: 27" X 15.75"
- Top platform includes grommet hole for cable management
- Keyboard Platform: 27" X 10.5"
- Keyboard platform includes palm rest
- Palm rest can be positioned on left or right side of keyboard platform