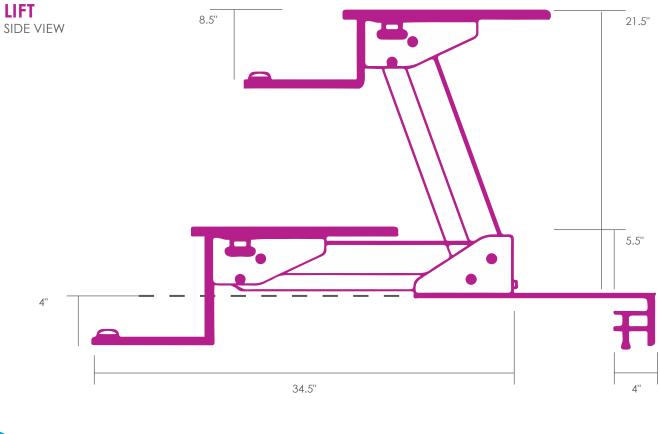

- Clamps to the back of a straight edge work surface
- Can mount to work surfaces 30" deep or less
- 4" of clearance is needed underneath work surface for clamp
- Pneumatic height adjustment
- Weight Capacity: 20 lbs
- Height Adjustment Range: 16"
- Top Platform: 27" X 15.75"
- Top platform includes grommet hole for cable management
- Keyboard Platform: 27" X 10.5"
- Keyboard platform includes palm rest
- Palm rest can be positioned on left or right side of keyboard platform