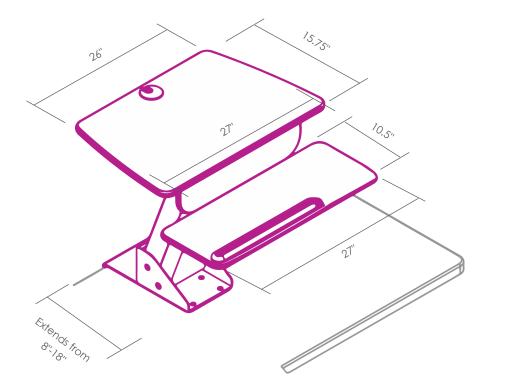

- Clamps to the back of a straight edge work surface
- Can mount to work surfaces 30" deep or less
- 4" of clearance is needed underneath work surface for clamp
- Pneumatic height adjustment
- Weight Capacity: 20 lbs
- Height Adjustment Range: 16"
- Top Platform: 27" X 15.75"
- Top platform includes grommet hole for cable management
- Keyboard Platform: 27" X 10.5"
- Keyboard platform includes palm rest
- Palm rest can be positioned on left or right side of keyboard platform