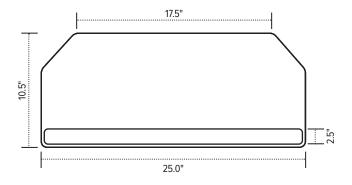

### PL003CC-25 KEYBOARD PLATFORM

- 25.0" cut corner platform
- Accommodates left or right handed users
- Designed for diagonal corner worksurfaces