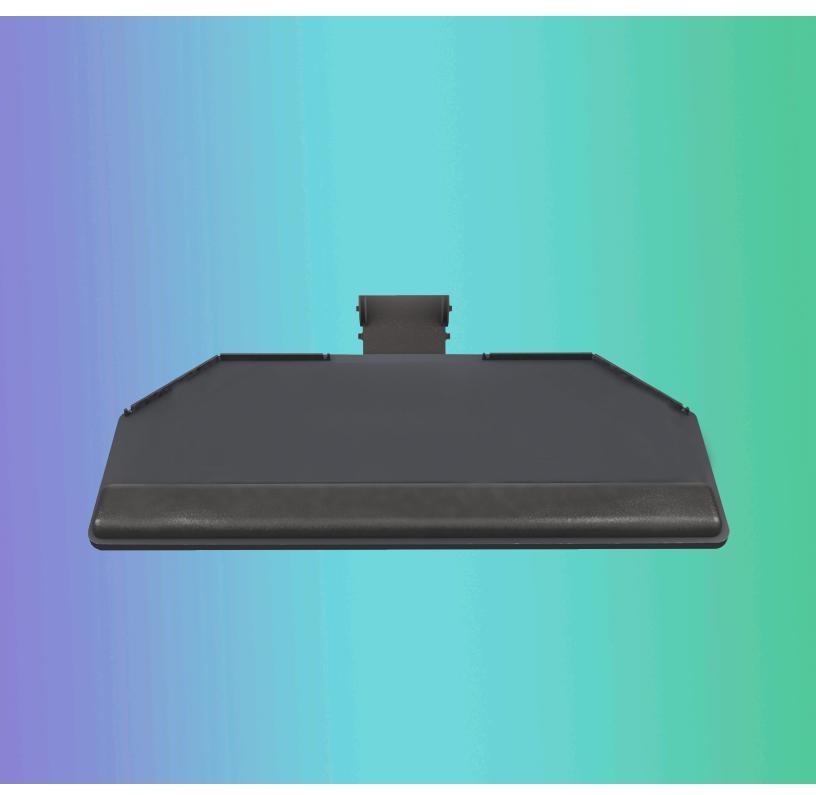

### PL003CC-25 KEYBOARD PLATFORM

- 25.0" cut corner platform
- Accommodates left or right handed users
- Designed for diagonal corner worksurfaces