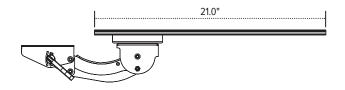

#### AA360 ARTICULATING ARM

- 21.0" glide track
- Lift-and-lock height adjustment
- Height adjustment range: 7.0"
  - High: 2.5" above track
  - Low: 4.5" below track
- · Warranty:
  - 15 yr. structural
  - 2 yr. palm rest/mouse pad
- Available on GSA contract