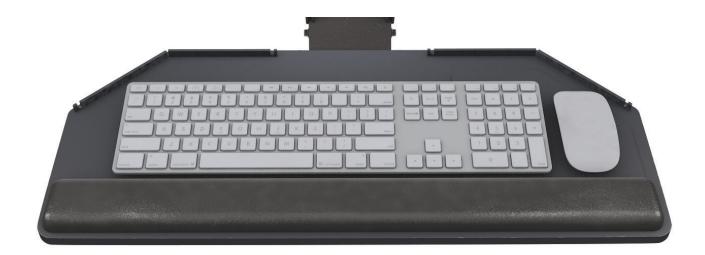

### PL003CC-25 KEYBOARD PLATFORM

- 25.0" cut corner platform
- Accommodates left or right handed users
- Designed for diagonal corner worksurfaces