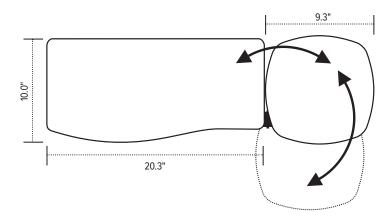

#### **Product specs**

- · Includes:
  - Gel palm rests
  - Mouse pad
  - Mouse guards
  - Cord management clips
- · Reversible design; mouse platform mounts on left or right side - no tools required
- Independent tilt and swivel mousing platform
- · Can be used as a mouse in line, mouse over, or mouse forward
- Made from black 0.3" thin phenolic
- · Designed to accommodate ergonomically designed keyboards
- · Warranty:
  - 15 yr. platform
  - 2 yr. palm rest/mouse pad