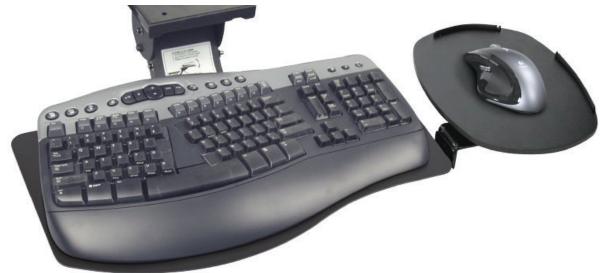

#### **Product specs**

- · Includes:
  - Gel palm rests
  - Mouse pad
  - Mouse guards
  - Cord management clips
- · Reversible design; mouse platform mounts on left or right side - no tools required
- Independent tilt and swivel mousing platform
- · Can be used as a mouse in line, mouse over, or mouse forward
- Made from black 0.3" thin phenolic
- · Designed to accommodate ergonomically designed keyboards
- · Warranty:
  - 15 yr. platform
  - 2 yr. palm rest/mouse pad