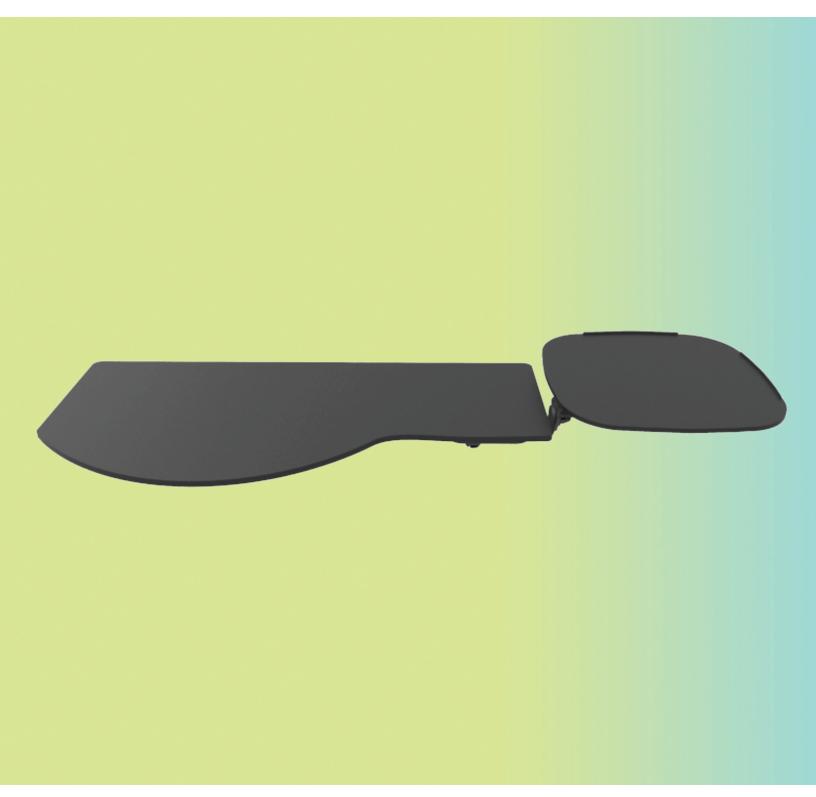

# PL217NAT

switch-and-click platform

switch-and-click mouse platform can be used in three different positions.

### PL217NAT

MOUSE IN LINE- Mouse can be positioned in direct line with the keyboard at either mouse-above height or platform height

MOUSE OVER - Mouse can be positioned over the 10-key to decrease reach

MOUSE FORWARD - Mouse can be positioned closer to the body for improved ergonomic comfort at either mouse-above height or platform height