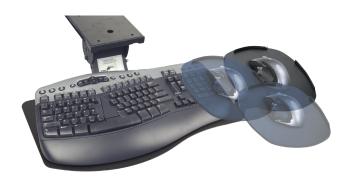

# PL217NAT

switch-and-click platform

switch-and-click mouse platform can be used in three different positions.

### PL217NAT

MOUSE IN LINE- Mouse can be positioned in direct line with the keyboard at either mouse-above height or platform height

MOUSE OVER - Mouse can be positioned over the 10-key to decrease reach

MOUSE FORWARD - Mouse can be positioned closer to the body for improved ergonomic comfort at either mouse-above height or platform height