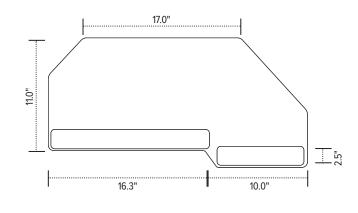

## Product specs

- Recommended for straight edge worksurfaces or diagonal corner worksurfaces
- PLMAC mouse forward platform
- 26.5" platform reversible at installation
- Can be installed for left or right-handed users
- AA370 articulating arm
- Lift-and-lock height adjustment
- 24.8" glide track
- 25.0" clearance required for full retraction
- ±15° tilt
- 16.0" height adjustment range
- 8.0" above track | 8.0" below track
- 360° rotation
- Positions flush with worksurface
- Warranty: 15 yr. (articulating arm/platform)
  2 yr. (palm rest/mouse pad)