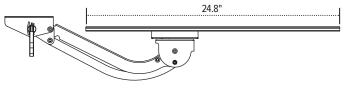

## Product specs

- Recommended for straight edge worksurfaces or diagonal corner worksurfaces
- PLMAC mouse forward platform
- 26.5" platform reversible at installation
- Can be installed for left or right-handed users
- AA370 articulating arm
- Lift-and-lock height adjustment
- 24.8" glide track
- 25.0" clearance required for full retraction
- ±15° tilt
- 16.0" height adjustment range
- 8.0" above track | 8.0" below track
- 360° rotation
- Positions flush with worksurface
- Warranty: 15 yr. (articulating arm/platform)
  2 yr. (palm rest/mouse pad)