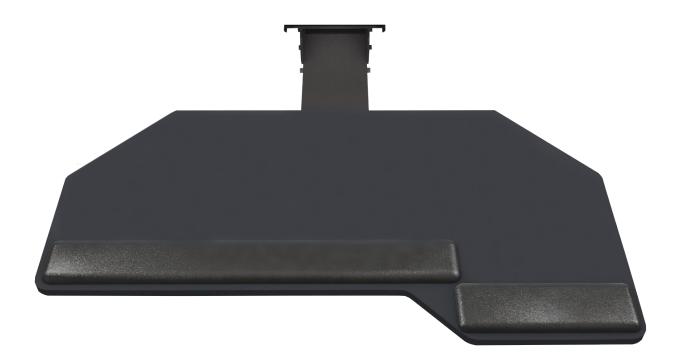

## Keyboard platform combo

Positive tilt

Negative tilt

## Product specs

- Recommended for straight edge worksurfaces or diagonal corner worksurfaces
- PLMAC mouse forward platform
- 26.5" platform reversible at installation
- Can be installed for left or right-handed users
- AA370 articulating arm
- Lift-and-lock height adjustment
- 24.8" glide track
- 25.0" clearance required for full retraction
- ±15° tilt
- 16.0" height adjustment range
- 8.0" above track | 8.0" below track
- 360° rotation
- Positions flush with worksurface
- Warranty: 15 yr. (articulating arm/platform)
  2 yr. (palm rest/mouse pad)