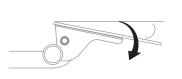

## esi





Keyboard platform combo

V34 - Pricing effective 3/1/2021

## Solution 4

## Keyboard platform combo











Positive tilt

Negative tilt

## Product specs

- Recommended for straight edge worksurfaces or diagonal corner worksurfaces
- PLMAC mouse forward platform
- 26.5" platform reversible at installation
- Can be installed for left or right-handed users
- AA370 articulating arm
- Lift-and-lock height adjustment
- 24.8" glide track
- 25.0" clearance required for full retraction
- ±15° tilt
- 16.0" height adjustment range
- 8.0" above track | 8.0" below track
- 360° rotation
- Positions flush with worksurface
- Warranty: 15 yr. (articulating arm/platform)
  2 yr. (palm rest/mouse pad)



| Model #   | List price |
|-----------|------------|
| SOLUTION4 | \$552      |