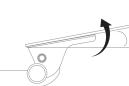

## esi





Keyboard platform combo

V34 - Pricing effective 3/1/2021

## Solution 4

## Keyboard platform combo











Positive tilt

Negative tilt

## Product specs

- Recommended for straight edge worksurfaces or diagonal corner worksurfaces
- PLMAC mouse forward platform
- 26.5" platform reversible at installation
- Can be installed for left or right-handed users
- AA370 articulating arm
- Lift-and-lock height adjustment
- 24.8" glide track
- 25.0" clearance required for full retraction
- ±15° tilt
- 16.0" height adjustment range
- 8.0" above track | 8.0" below track
- 360° rotation
- Positions flush with worksurface
- Warranty: 15 yr. (articulating arm/platform)
  2 yr. (palm rest/mouse pad)



| Model #   | List price |
|-----------|------------|
| SOLUTION4 | \$552      |