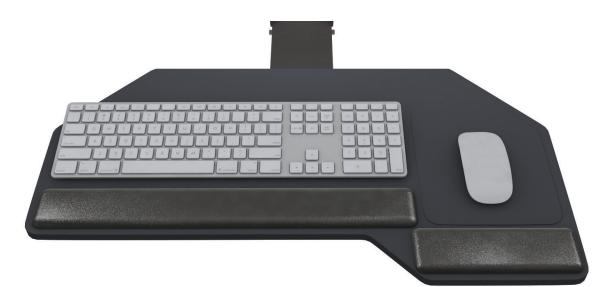

## Keyboard platform combo

Positive tilt

Negative tilt

## Product specs

- Recommended for straight edge worksurfaces or diagonal corner worksurfaces
- PLMAC mouse forward platform
- 26.5" platform reversible at installation
- Can be installed for left or right-handed users
- AA370 articulating arm
- Lift-and-lock height adjustment
- 24.8" glide track
- 25.0" clearance required for full retraction
- ±15° tilt
- 16.0" height adjustment range
- 8.0" above track | 8.0" below track
- 360° rotation
- Positions flush with worksurface
- Warranty: 15 yr. (articulating arm/platform)
  2 yr. (palm rest/mouse pad)