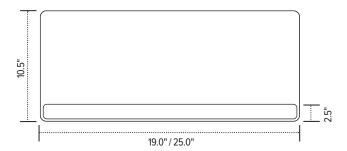

## **Product specs**

- Includes
  - Gel palm rests
  - Mouse pad
  - Mouse guards
  - Cord management clips
- Recommended for straight edge worksurfaces
- · Accommodates left or right-handed users
- Accommodates the keyboard and mouse on the same level
- Available in 19.0", 25.0" and 27.0" widths
- Made from black 0.3" thin phenolic (\*except R-series)
- Warranty: 15 yr. (platform)

## Model #

| PL003-19  | 19.0" wide         |
|-----------|--------------------|
| PL003-25  | 25.0" wide         |
| PL003-27  | 27.0" wide         |
| PL003-27N | 27.0" wide w/notch |