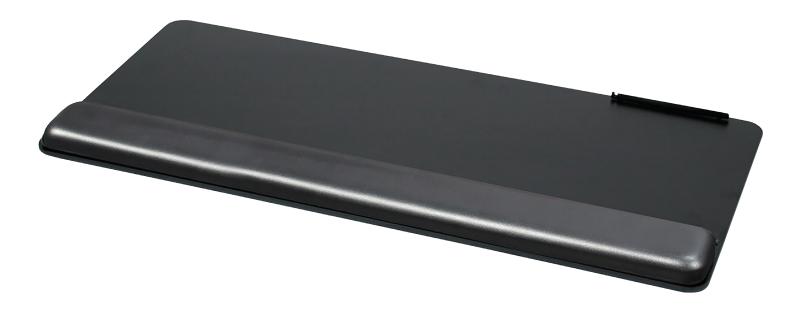

## **Product specs**

- Includes
  - Gel palm rests
  - Mouse pad
  - Mouse guards
  - Cord management clips
- Recommended for straight edge worksurfaces
- · Accommodates left or right-handed users
- Accommodates the keyboard and mouse on the same level
- Available in 19.0", 25.0" and 27.0" widths
- Made from black 0.3" thin phenolic (\*except R-series)
- Warranty: 15 yr. (platform)