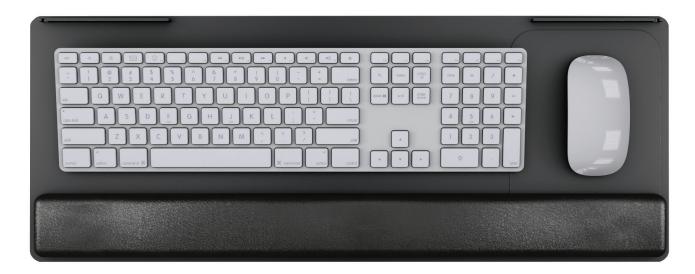

## **Product specs**

- Includes
  - Gel palm rests
  - Mouse pad
  - Mouse guards
  - Cord management clips
- Recommended for straight edge worksurfaces
- · Accommodates left or right-handed users
- Accommodates the keyboard and mouse on the same level
- Available in 19.0", 25.0" and 27.0" widths
- Made from black 0.3" thin phenolic (\*except R-series)
- Warranty: 15 yr. (platform)