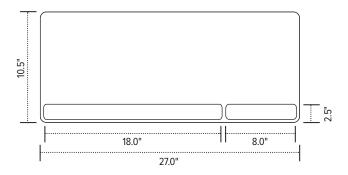

## **Product specs**

- Includes
  - Gel palm rests
  - Mouse pad
  - Mouse guards
  - Cord management clips
- Recommended for straight edge worksurfaces
- · Accommodates left or right-handed users
- Accommodates the keyboard and mouse on the same level
- Available in 19.0", 25.0" and 27.0" widths
- Made from black 0.3" thin phenolic (\*except R-series)
- Warranty: 15 yr. (platform)

## Model #

| PL003-19  | 19.0" wide         |
|-----------|--------------------|
| PL003-25  | 25.0" wide         |
| PL003-27  | 27.0" wide         |
| PL003-27N | 27.0" wide w/notch |