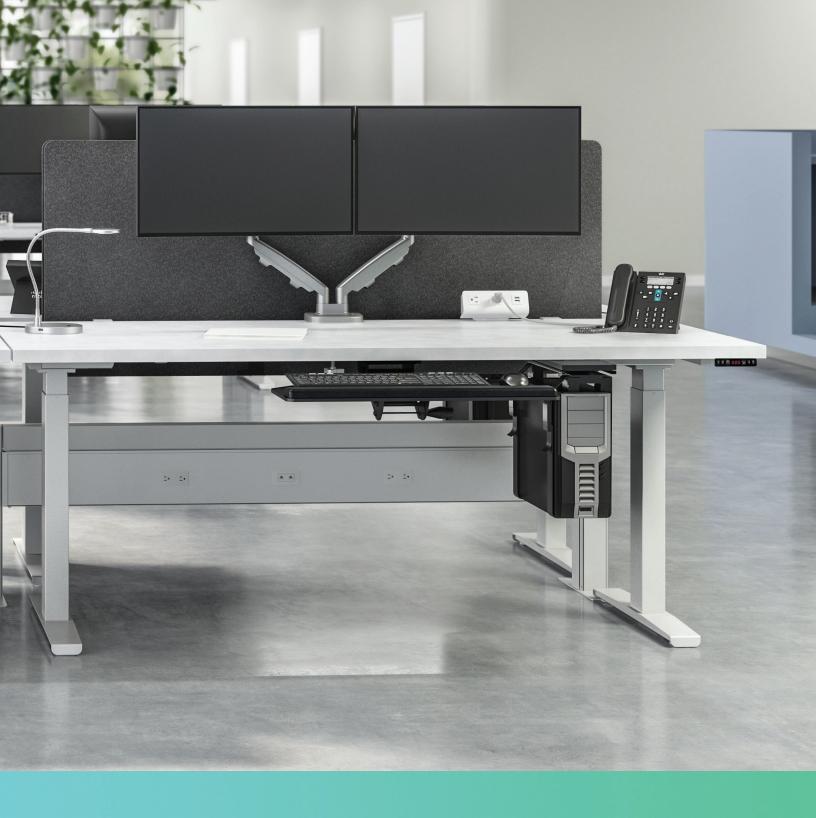

## reliable. flexible. railway.

The Railway power and data solution is ideal for any work place, making it simple to distribute reliable power to multiple users. It is available in four widths, three colors and single or double run options. With a wide variety of connection possibilities, the Railway offers power in countless configurations.

## evolution of motion™

(4) Four available widths: 36" 48" 60" 72"

18.0"h post

Double and single side systems

Separate cable/data channel that allows for lay-in cable runs

Up to 13 double runs or 26 single runs can be connected to each other

Up to 8 AC power outlets per rail, plus data ports

Available in black, white, and silver

All electrical and data wiring hidden inside the rail