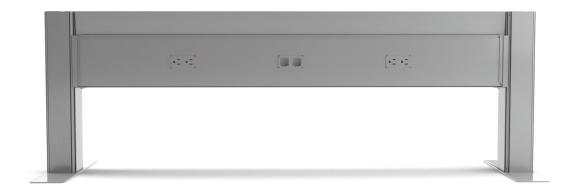

## evolution of motion™

(4) Four available widths: 36" 48" 60" 72"

18.0"h post

Double and single side systems

Separate cable/data channel that allows for lay-in cable runs

Up to 13 double runs or 26 single runs can be connected to each other

Up to 8 AC power outlets per rail, plus data ports

Available in black, white, and silver

All electrical and data wiring hidden inside the rail