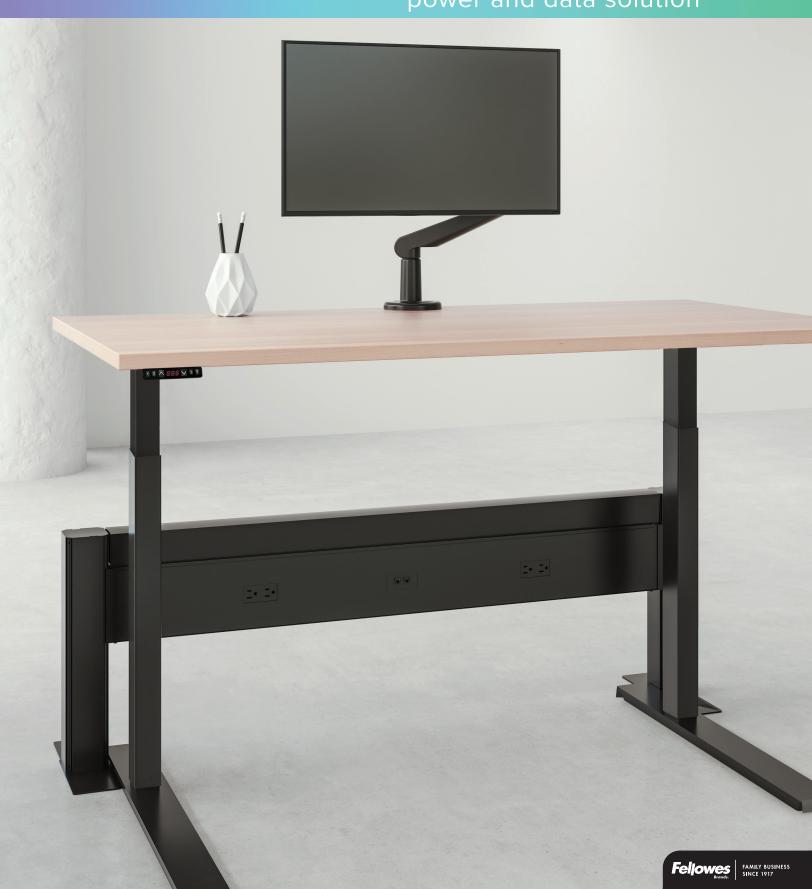

## reliable. flexible. railway.

The Railway power and data solution is ideal for any work place, making it simple to distribute reliable power to multiple users. It is available in four widths, three colors and single or double run options. With a wide variety of connection possibilities, the Railway offers power in countless configurations.

## evolution of motion™

(4) Four available widths: 36" 48" 60" 72"

18.0"h post

Double and single side systems

Separate cable/data channel that allows for lay-in cable runs

Up to 13 double runs or 26 single runs can be connected to each other

Up to 8 AC power outlets per rail, plus data ports

Available in black, white, and silver

All electrical and data wiring hidden inside the rail