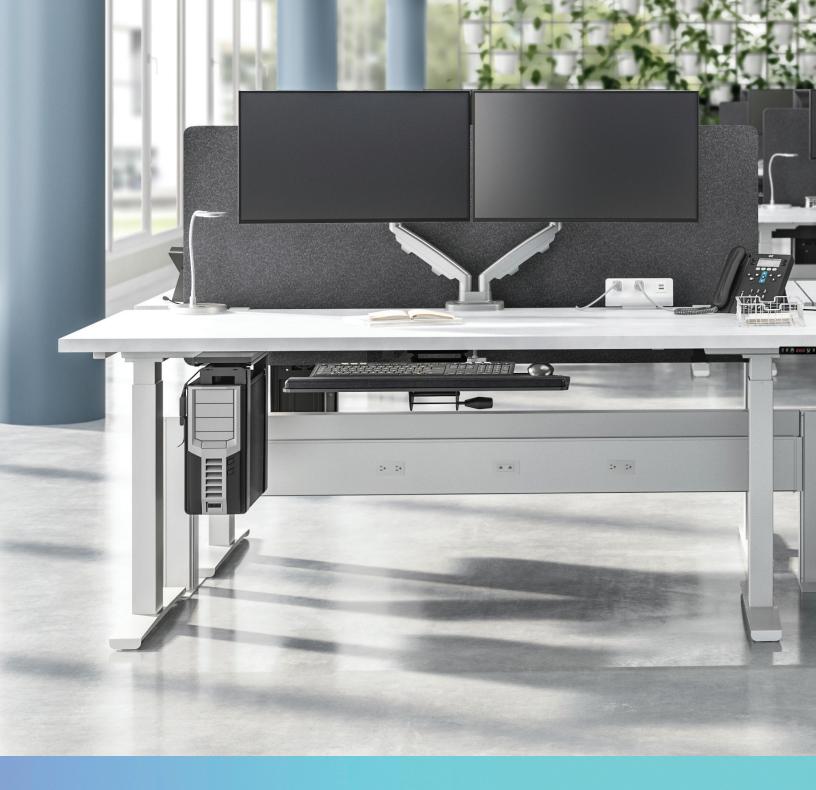

## reliable. flexible. railway.

The Railway power and data solution is ideal for any work place, making it simple to distribute reliable power to multiple users. It is available in four widths, three colors and single or double run options. With a wide variety of connection possibilities, the Railway offers power in countless configurations.

## evolution of motion™

(4) Four available widths: 36" 48" 60" 72"

18.0"h post

Double and single side systems

Separate cable/data channel that allows for lay-in cable runs

Up to 13 double runs or 26 single runs can be connected to each other

Up to 8 AC power outlets per rail, plus data ports

Available in black, white, and silver

All electrical and data wiring hidden inside the rail