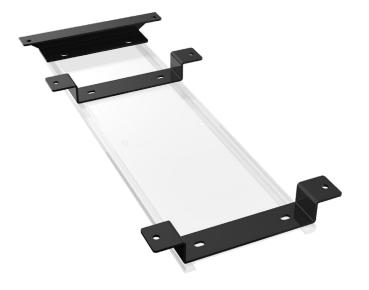

# SPACER KIT GLIDE TRACK ACCESSORY

Ideal for Height adjustable tables and Benching systems, the Spacer-Kit creates a flat mounting surface for keyboard arms and glide tracks where cross channels typically prevent installations.

- Compatible with most ESI keyboard arms and glide tracks\*
- Attaches between underside of work surface and a keyboard arm or glide track
- Includes mounts for benching systems and Height adjustable tables
- Powder coated steel construction
- 2 sets of spacers included to accommodate needed spacing between 1" - 2.2"
- Includes installation hardware