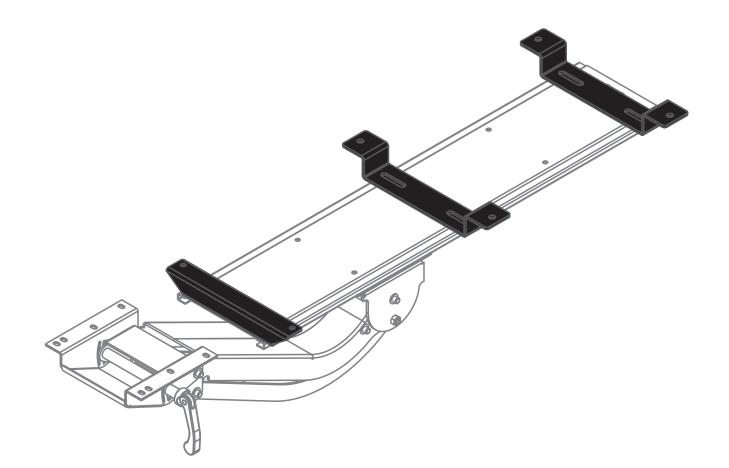

# SPACER KIT GLIDE TRACK ACCESSORY

Ideal for Height adjustable tables and Benching systems, the Spacer-Kit creates a flat mounting surface for keyboard arms and glide tracks where cross channels typically prevent installations.

- Compatible with most ESI keyboard arms and glide tracks\*
- Attaches between underside of work surface and a keyboard arm or glide track
- Includes mounts for benching systems and Height adjustable tables
- Powder coated steel construction
- 2 sets of spacers included to accommodate needed spacing between 1" - 2.2"
- Includes installation hardware

MODEL # **SPACERKIT-KBD** \*NOT COMPATIBLE WITH CPULOCK