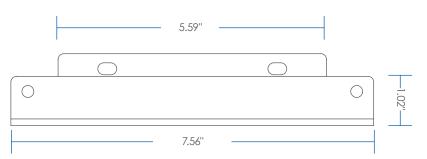

reates a flat mounting surface for keyboard arms and glide tracks where cross channels typically prevent installations.

- Compatible with most ESI keyboard arms and glide tracks\*
- Attaches between underside of work surface and a keyboard arm or glide track
- Includes mounts for benching systems and Height adjustable tables
- Powder coated steel construction
- 2 sets of spacers included to accommodate needed spacing between 1" - 2.2"
- Includes installation hardware

MODEL # **SPACERKIT-KBD** \*NOT COMPATIBLE WITH CPULOCK





### esiergo.com

### 800.833.3746

**KEYBOARD SOLUTIONS** 

© 2017 ESI Ergonomic Solutions. All Rights Reserved.

GSA Contract Holder • 2020 CAP & GIZA Project Spec • IceEdge • Sketch-Up



### SIDE

#### 

#### TOP





## FRONT



#### TOP

BOTTOM

 $\bigcirc$ 



#### SIDE

esi





... ני

 $\bigcirc$ 

### esiergo.com | 800.833.3746

SPACER-KIT

**KEYBOARD SOLUTIONS** 

GSA Contract Holder • 2020 CAP & GIZA Project Spec • IceEdge • Sketch-Up

 $\ensuremath{\textcircled{\sc 0}}$  2017 ESI Ergonomic Solutions. All Rights Reserved.