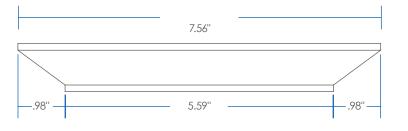

Benching systems, the Spacer-Kit creates a flat mounting surface for keyboard arms and glide tracks where cross channels typically prevent installations.

- Compatible with most ESI keyboard arms and glide tracks\*
- Attaches between underside of work surface and a keyboard arm or glide track
- Includes mounts for benching systems and Height adjustable tables
- Powder coated steel construction
- 2 sets of spacers included to accommodate needed spacing between 1" - 2.2"
- Includes installation hardware

MODEL # **SPACERKIT-KBD** \*NOT COMPATIBLE WITH CPULOCK





### esiergo.com

### 800.833.3746

**KEYBOARD SOLUTIONS** 

© 2017 ESI Ergonomic Solutions. All Rights Reserved.

GSA Contract Holder • 2020 CAP & GIZA Project Spec • IceEdge • Sketch-Up



### SIDE

#### 

#### TOP





## FRONT



#### TOP

BOTTOM

 $\bigcirc$ 



#### SIDE

esi





... ני

 $\bigcirc$ 

### esiergo.com | 800.833.3746

SPACER-KIT

**KEYBOARD SOLUTIONS** 

GSA Contract Holder • 2020 CAP & GIZA Project Spec • IceEdge • Sketch-Up

 $\ensuremath{\textcircled{\sc 0}}$  2017 ESI Ergonomic Solutions. All Rights Reserved.