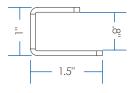

ting surface for keyboard arms and glide tracks where cross channels typically prevent installations.

- Compatible with most ESI keyboard arms and glide tracks\*
- Attaches between underside of work surface and a keyboard arm or glide track
- Includes mounts for benching systems and Height adjustable tables
- Powder coated steel construction
- 2 sets of spacers included to accommodate needed spacing between 1" - 2.2"
- Includes installation hardware

MODEL # **SPACERKIT-KBD** \*NOT COMPATIBLE WITH CPULOCK





### esiergo.com

### 800.833.3746

**KEYBOARD SOLUTIONS** 

© 2017 ESI Ergonomic Solutions. All Rights Reserved.

GSA Contract Holder • 2020 CAP & GIZA Project Spec • IceEdge • Sketch-Up



### SIDE

#### 

#### TOP





## FRONT



#### TOP

BOTTOM

 $\bigcirc$ 



#### SIDE

esi





... ני

 $\bigcirc$ 

### esiergo.com | 800.833.3746

SPACER-KIT

**KEYBOARD SOLUTIONS** 

GSA Contract Holder • 2020 CAP & GIZA Project Spec • IceEdge • Sketch-Up

 $\ensuremath{\textcircled{\sc 0}}$  2017 ESI Ergonomic Solutions. All Rights Reserved.