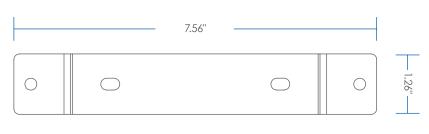

- Compatible with most ESI keyboard arms and glide tracks\*
- Attaches between underside of work surface and a keyboard arm or glide track
- Includes mounts for benching systems and Height adjustable tables
- Powder coated steel construction
- 2 sets of spacers included to accommodate needed spacing between 1" - 2.2"
- Includes installation hardware