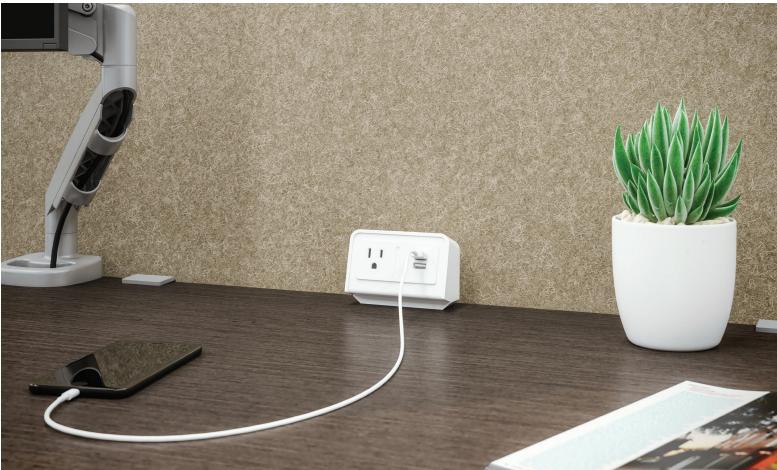

#### FlexCharge<sup>™</sup>3

Personal desktop power

(1) One AC outlet: 15A, 125V, 60Hz

(2) Two quick-charge USB outlets

Mounted with a desk clamp

Meets spill-protection criteria

8.0' power cord

UL and cUL listed