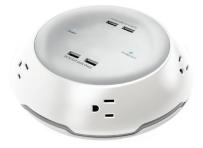

#### FlexCharge<sup>™</sup>9

Tabletop power pod

(5) Five AC outlets: 15A, 125V, 60Hz

(4) Four quick-charge USB outlets

Ideal for worksurfaces in collaborative spaces and conference rooms

Meets spill-protection criteria

UL and cUL listed

8.0' power cord

Indicator light illuminates when built-in surge protection is active

Circuit reset button on the underside of device

Available in black, white and pink