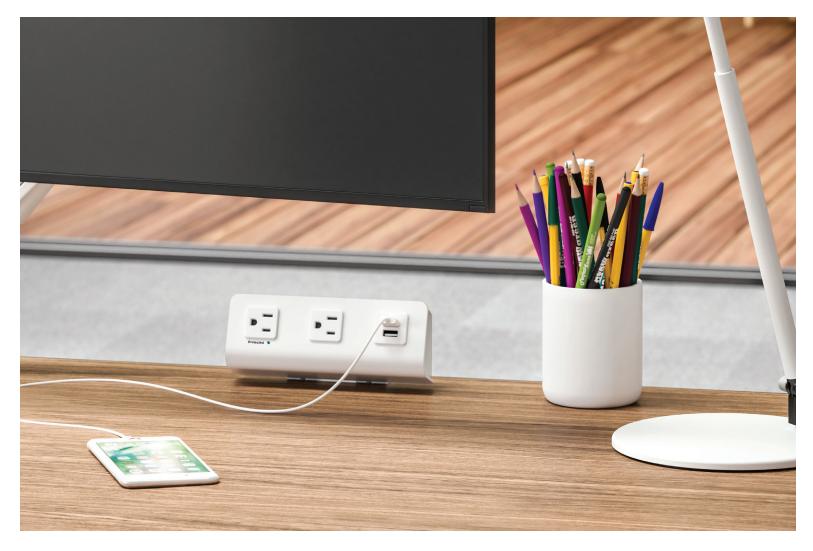

#### FlexCharge<sup>™</sup>4

Personal desktop power

(2) Two AC outlets: 15A, 125V, 60Hz

(2) Two quick-charge USB outlets

Universal mounting bracket that allows for a desk clamp, 2.0" grommet, or under worksurface mount

Meets spill-protection criteria

UL and cUL listed

8.0' power cord

Indicator light illuminates when built-in surge protection is active

Available in black and white