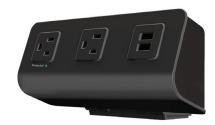

#### FlexCharge<sup>™</sup>9

Tabletop power pod

(5) Five AC outlets: 15A, 125V, 60Hz

(4) Four quick-charge USB outlets

Ideal for worksurfaces in collaborative spaces and conference rooms

Meets spill-protection criteria

UL and cUL listed

8.0' power cord

Indicator light illuminates when built-in surge protection is active

Circuit reset button on the underside of device

Available in black, white and pink