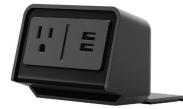

#### FlexCharge<sup>™</sup>4

Personal desktop power

(2) Two AC outlets: 15A, 125V, 60Hz

(2) Two quick-charge USB outlets

Universal mounting bracket that allows for a desk clamp, 2.0" grommet, or under worksurface mount

Meets spill-protection criteria

UL and cUL listed

8.0' power cord

Indicator light illuminates when built-in surge protection is active

Available in black and white