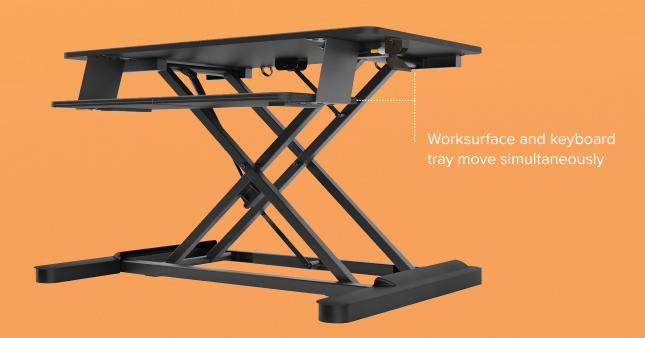

## sit, stand, be well

S2S quickly converts a fixed height desk to an active, height adjustable workstation. Featuring two platforms, one for a keyboard and mouse, and the other for a monitor or laptop – the S2S moves all of the workstation essentials in one fluid motion, stopping at any point along the way.

35.5"w x 21.0"d top platform

26.8"w x 10.5"d keyboard platform

1.75" keyboard platform depth adjustment range upon installation

24.0" min. worksurface depth

Sits atop worksurface