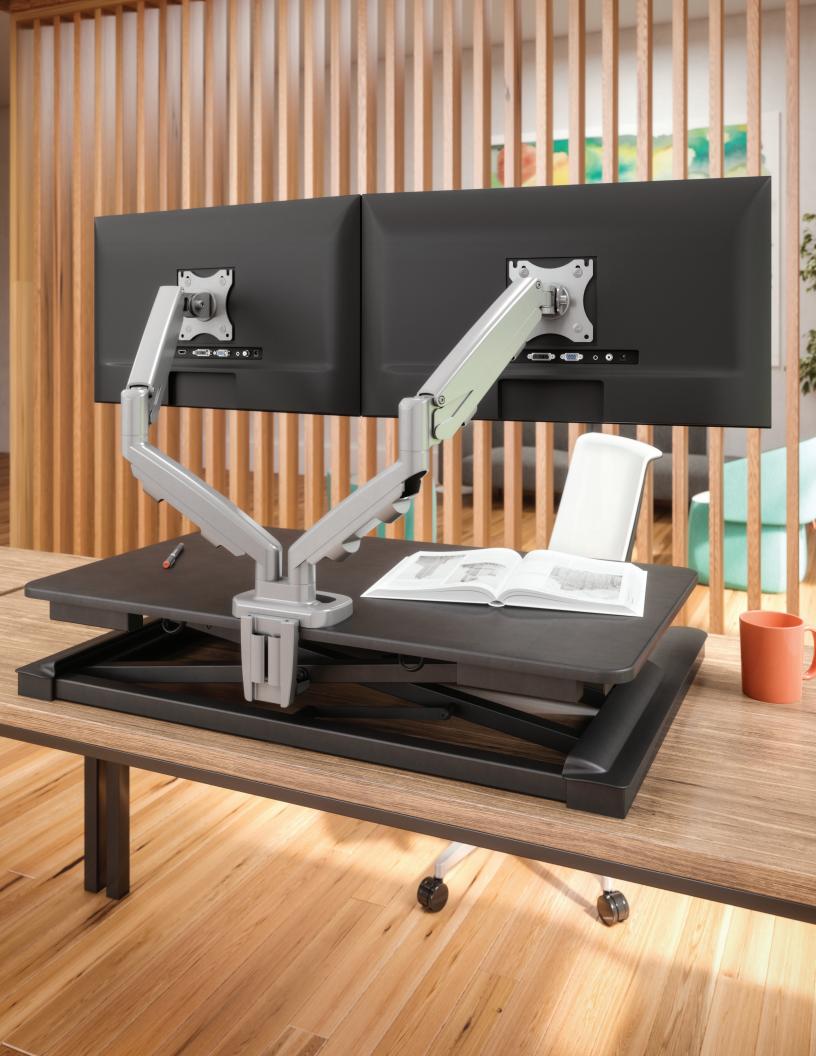

## sit, stand, be well

S2S quickly converts a fixed height desk to an active, height adjustable workstation. Featuring two platforms, one for a keyboard and mouse, and the other for a monitor or laptop – the S2S moves all of the workstation essentials in one fluid motion, stopping at any point along the way.