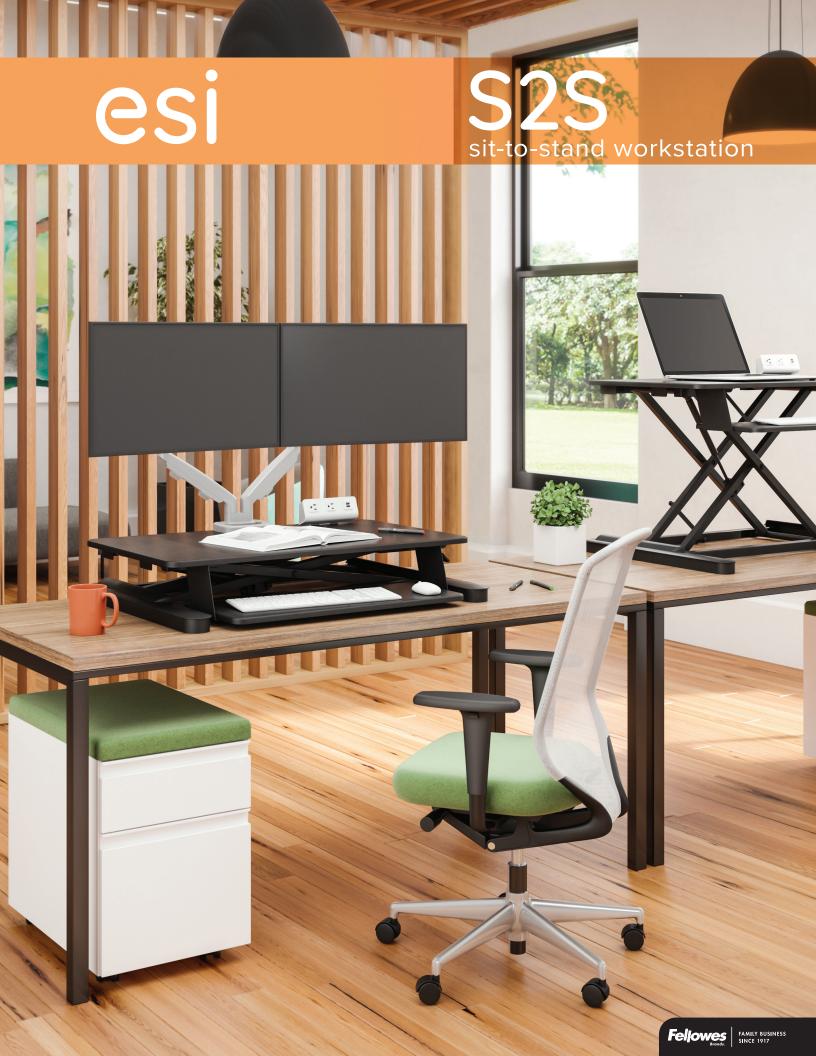

## sit, stand, be well

S2S quickly converts a fixed height desk to an active, height adjustable workstation. Featuring two platforms, one for a keyboard and mouse, and the other for a monitor or laptop – the S2S moves all of the workstation essentials in one fluid motion, stopping at any point along the way.

## esi

Pneumatic height adjustment

Weight adjustable counterbalance pneumatic lift capability; built-in tension adjustment

Weight capacity: 35 lbs.

16.0" height adjustment range

-- Retracted height: 6.0"

-- Extension height: 22.0"