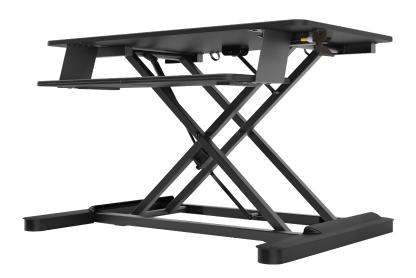

## sit, stand, be well

S2S quickly converts a fixed height desk to an active, height adjustable workstation. Featuring two platforms, one for a keyboard and mouse, and the other for a monitor or laptop – the S2S moves all of the workstation essentials in one fluid motion, stopping at any point along the way.

## esi

Pneumatic height adjustment

Weight adjustable counterbalance pneumatic lift capability; built-in tension adjustment

Weight capacity: 35 lbs.

16.0" height adjustment range

-- Retracted height: 6.0"

-- Extension height: 22.0"

35.5"w x 21.0"d top platform

26.8"w x 10.5"d keyboard platform

1.75" keyboard platform depth adjustment range upon installation

24.0" min. worksurface depth

Sits atop worksurface