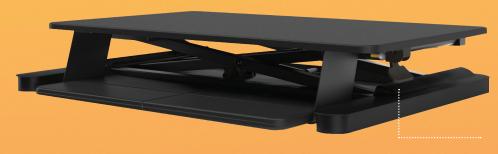

## sit, stand, be well

S2S quickly converts a fixed height desk to an active, height adjustable workstation. Featuring two platforms, one for a keyboard and mouse, and the other for a monitor or laptop – the S2S moves all of the workstation essentials in one fluid motion, stopping at any point along the way.

One-handed operation with weight adjustable pneumatic lift capability

## esi

Pneumatic height adjustment

Weight adjustable counterbalance pneumatic lift capability; built-in tension adjustment

Weight capacity: 35 lbs.

16.0" height adjustment range

-- Retracted height: 6.0"

-- Extension height: 22.0"

35.5"w x 21.0"d top platform

26.8"w x 10.5"d keyboard platform

1.75" keyboard platform depth adjustment range upon installation

24.0" min. worksurface depth

Sits atop worksurface