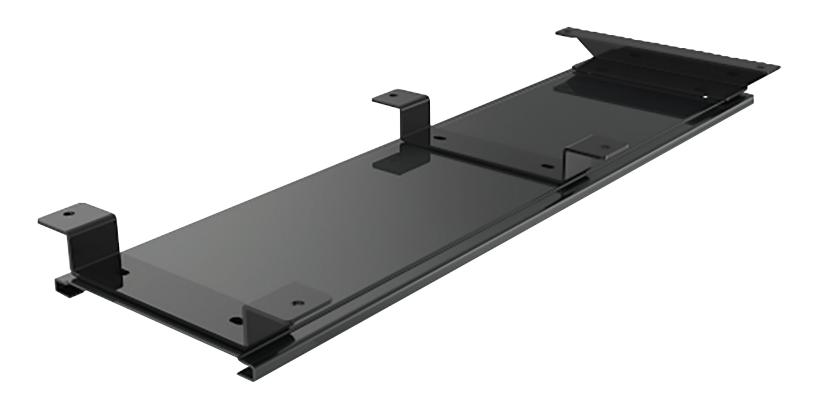

## Spacer Kit

Glide track accessory

## **Product specs**

Ideal for height adjustable tables and benching systems, the Spacer-Kit creates a flat mounting surface for keyboard arms and glide tracks where cross channels typically prevent installation.

- Compatible with most ESI keyboard arms and glide tracks\*
- Attaches between underside of worksurface and a keyboard arm or glide track
- Includes mounts for benching systems and Height adjustable tables
- Powder coated steel construction
- Two sets of spacers included to accommodate needed spacing between 1.0"—2.2"
- · Includes installation hardware
- · Warranty: 15 years