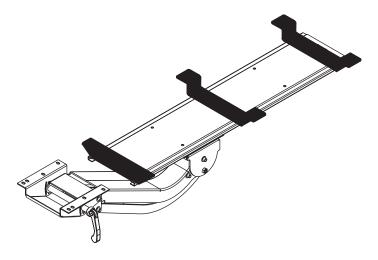

## Spacer Kit

Glide track accessory

example of how you can add a spacer kit to an existing articulating arm