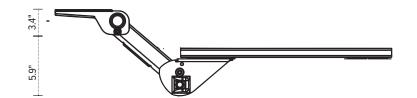

- · Lift-and-lock height adjustment
- 21.8" glide track
- 22.0" min. clearance required for full retraction
- +10°/-15° tilt adjustment
- 9.3" height adjustment range
  - 3.4" above track | 5.9" below track
- 360° glide track rotation
- Recommended for cut corner platforms
- Dual swivel
- Warranty: 15 yr.