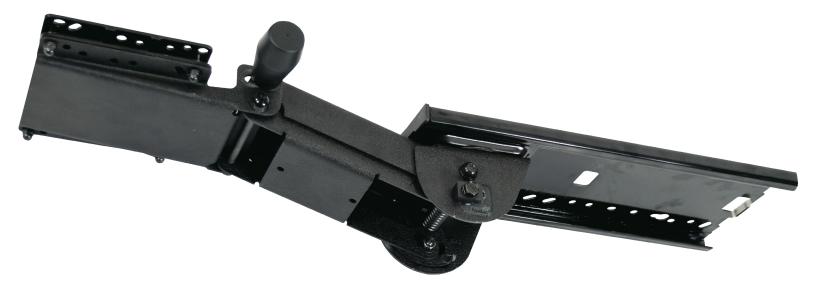

## **Product specs**

Ideal for 90° corner worksurfaces, the AA355DS articulating arm swivels at two points.

Lift-and-lock articulating arms provide quick and easy height adjustment. To position the platform to the desired height, simply tilt the platform up, then raise or lower. Release the platform and the arm will lock into place.

- · Lift-and-lock height adjustment
- 21.8" glide track
- 22.0" min. clearance required for full retraction
- +10°/-15° tilt adjustment
- 9.3" height adjustment range
  - 3.4" above track | 5.9" below track
- 360° glide track rotation
- Recommended for cut corner platforms
- Dual swivel
- Warranty: 15 yr.