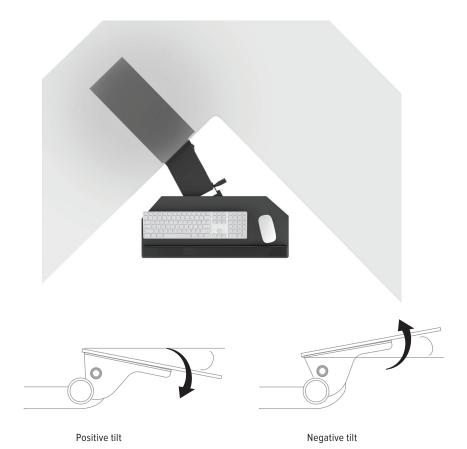

- · Lift-and-lock height adjustment
- 21.8" glide track
- 22.0" min. clearance required for full retraction
- +10°/-15° tilt adjustment
- 9.3" height adjustment range
  - 3.4" above track | 5.9" below track
- 360° glide track rotation
- Recommended for cut corner platforms
- Dual swivel
- Warranty: 15 yr.