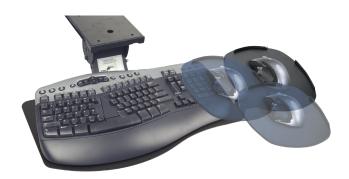

#### PL217NAT

MOUSE IN LINE- Mouse can be positioned in direct line with the keyboard at either mouse-above height or platform height

MOUSE OVER - Mouse can be positioned over the 10-key to decrease reach

MOUSE FORWARD - Mouse can be positioned closer to the body for improved ergonomic comfort at either mouse-above height or platform height