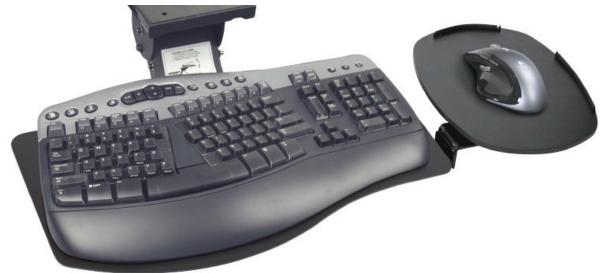

#### **Product specs**

- · Includes:
  - Gel palm rests
  - Mouse pad
  - Mouse guards
  - Cord management clips
- · Reversible design; mouse platform mounts on left or right side - no tools required
- Independent tilt and swivel mousing platform
- · Can be used as a mouse in line, mouse over, or mouse forward
- Made from black 0.3" thin phenolic
- · Designed to accommodate ergonomically designed keyboards
- · Warranty:
  - 15 yr. platform
  - 2yr. palm rest/mouse pad

#### PL217NAT

MOUSE IN LINE- Mouse can be positioned in direct line with the keyboard at either mouse-above height or platform height

MOUSE OVER - Mouse can be positioned over the 10-key to decrease reach