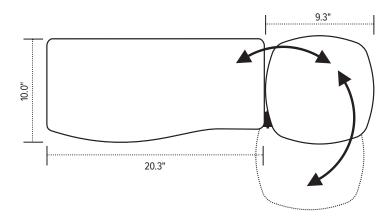

#### **Product specs**

- · Includes:
  - Gel palm rests
  - Mouse pad
  - Mouse guards
  - Cord management clips
- · Reversible design; mouse platform mounts on left or right side - no tools required
- Independent tilt and swivel mousing platform
- · Can be used as a mouse in line, mouse over, or mouse forward
- Made from black 0.3" thin phenolic
- · Designed to accommodate ergonomically designed keyboards
- · Warranty:
  - 15 yr. platform
  - 2yr. palm rest/mouse pad