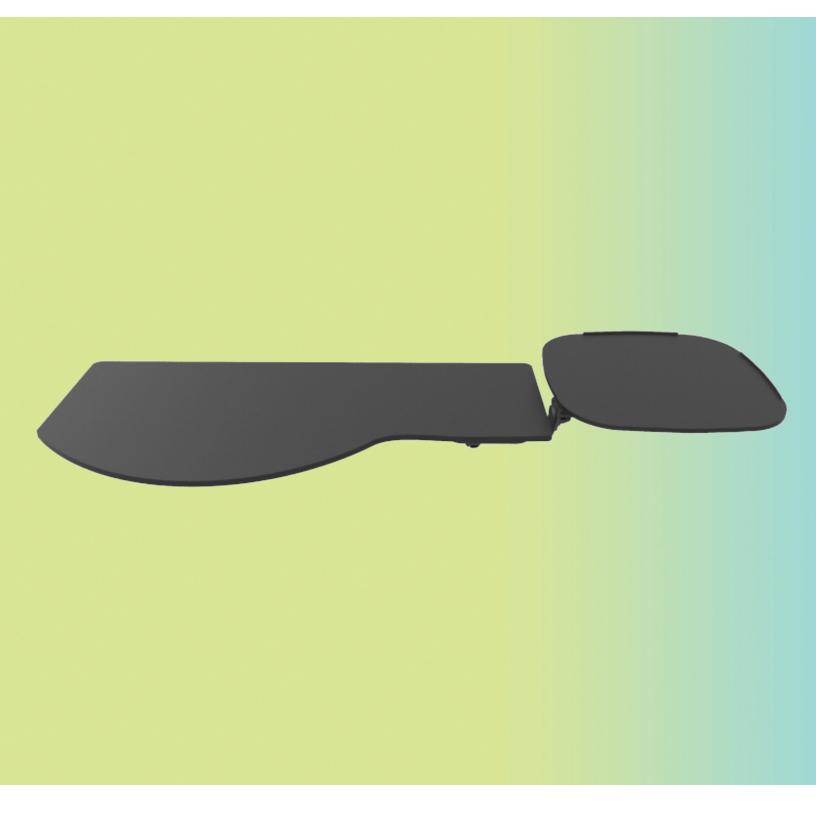

# PL217NAT

switch-and-click platform

switch-and-click mouse platform can be used in three different positions.

#### **Product specs**

- · Includes:
  - Gel palm rests
  - Mouse pad
  - Mouse guards
  - Cord management clips
- · Reversible design; mouse platform mounts on left or right side - no tools required
- Independent tilt and swivel mousing platform
- · Can be used as a mouse in line, mouse over, or mouse forward
- Made from black 0.3" thin phenolic
- · Designed to accommodate ergonomically designed keyboards
- · Warranty:
  - 15 yr. platform
  - 2yr. palm rest/mouse pad