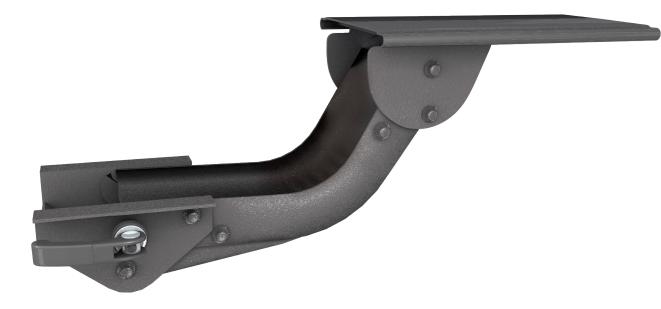

## AA330 LIFT & LOCK WITH SHORT TRACK

Lift and Lock articulating arms provide quick and easy height adjustment. To position the platform to the desired height, simply tilt the platform up, then raise or lower. Release the platform and the arm will lock into place.

- Lift and Lock height adjustment
- +15/-15° tilt adjustment and 360° rotation
- 17.75" glide track (platform may not fully retract in its stored position)
- Height Adjustment Range: 7"
- 2.5" above track | 4.5" below track
- Positions platform flush with the work surface
- Release handle for independent tilt adjustment