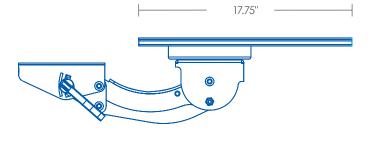

- Lift and Lock height adjustment
- +15/-15° tilt adjustment and 360° rotation
- 17.75" glide track (platform may not fully retract in its stored position)
- Height Adjustment Range: 7"
- 2.5" above track | 4.5" below track
- Positions platform flush with the work surface
- Release handle for independent tilt adjustment