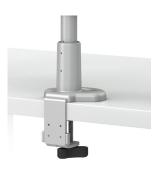

#### **Product specs**

- · Finger touch dynamic height adjustment
- Weight capacity counterbalanced for heavy monitors and all-in-one computers
- Recommended for worksurfaces 30.0" deep or less
- 14.0" height adjustment range
  - 9.0"-23.0" (low/high)
- 26.6" arm extension
- 6.5" arm retraction
- ±55° monitor tilt
- ±90° VESA rotation
- 12.0 lbs.—38.5 lbs. weight capacity (combined weight of both monitors)
- · 30.3" total width of crossbar
- 180° lock-out feature
- 360° rotation at two points
- Exceeds BIFMA x5.5 requirements
- Desk clamp and grommet mount included
- 24.0" max. monitor width (bezel measured left to right)
- · Warranty: 15 yr.