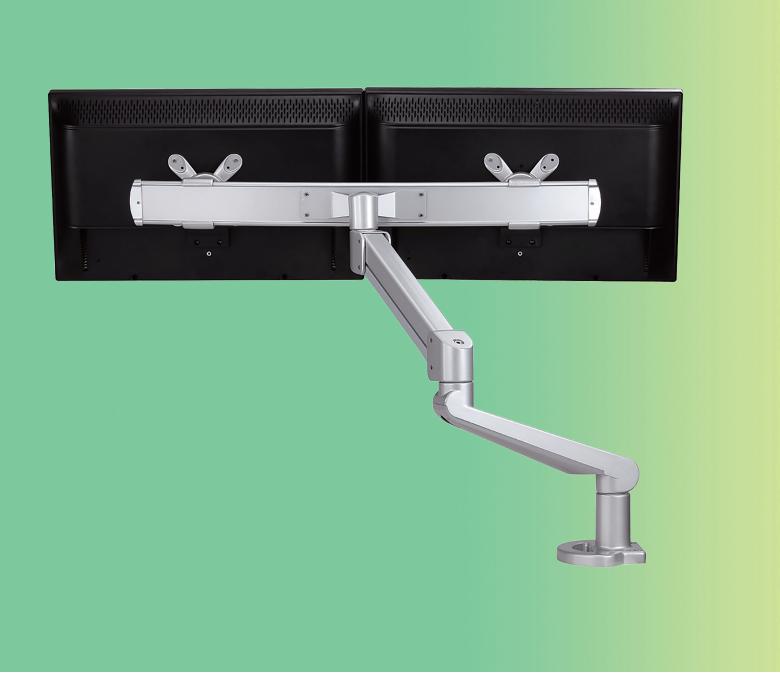

## Edge2-Max®

heavy duty dual monitor arm

landscape rotation

portrait rotation

desk clamp

#### **Product specs**

- · Finger touch dynamic height adjustment
- Weight capacity counterbalanced for heavy monitors and all-in-one computers
- Recommended for worksurfaces 30.0" deep or less
- 14.0" height adjustment range
  - 9.0"-23.0" (low/high)
- 26.6" arm extension
- 6.5" arm retraction
- ±55° monitor tilt
- ±90° VESA rotation
- 12.0 lbs.—38.5 lbs. weight capacity (combined weight of both monitors)
- · 30.3" total width of crossbar
- 180° lock-out feature
- 360° rotation at two points
- Exceeds BIFMA x5.5 requirements
- Desk clamp and grommet mount included
- 24.0" max. monitor width (bezel measured left to right)
- · Warranty: 15 yr.