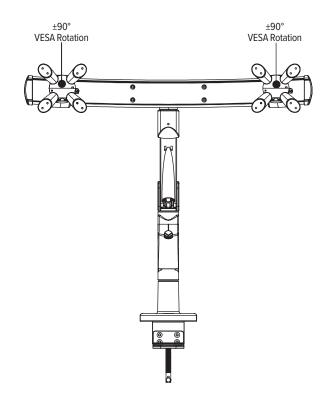

#### **Product specs**

- · Finger touch dynamic height adjustment
- Weight capacity counterbalanced for heavy monitors and all-in-one computers
- Recommended for worksurfaces 30.0" deep or less
- 14.0" height adjustment range
  - 9.0"-23.0" (low/high)
- 26.6" arm extension
- 6.5" arm retraction
- ±55° monitor tilt
- ±90° VESA rotation
- 12.0 lbs.—38.5 lbs. weight capacity (combined weight of both monitors)
- · 30.3" total width of crossbar
- 180° lock-out feature
- 360° rotation at two points
- Exceeds BIFMA x5.5 requirements
- Desk clamp and grommet mount included
- 24.0" max. monitor width (bezel measured left to right)
- · Warranty: 15 yr.