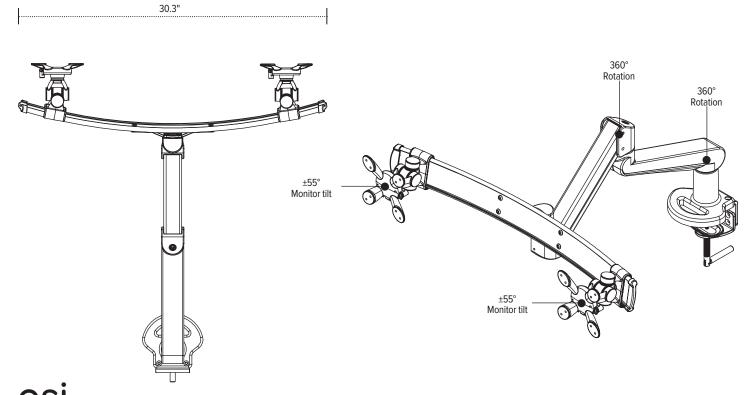

#### **Product specs**

- · Finger touch dynamic height adjustment
- Weight capacity counterbalanced for heavy monitors and all-in-one computers
- Recommended for worksurfaces 30.0" deep or less
- 14.0" height adjustment range
  - 9.0"-23.0" (low/high)
- 26.6" arm extension
- 6.5" arm retraction
- ±55° monitor tilt
- ±90° VESA rotation
- 12.0 lbs.—38.5 lbs. weight capacity (combined weight of both monitors)
- · 30.3" total width of crossbar
- 180° lock-out feature
- 360° rotation at two points
- Exceeds BIFMA x5.5 requirements
- Desk clamp and grommet mount included
- 24.0" max. monitor width (bezel measured left to right)
- · Warranty: 15 yr.