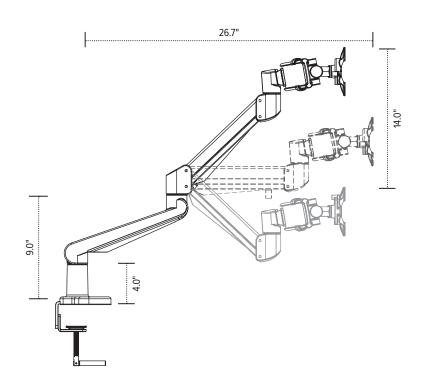

#### **Product specs**

- · Finger touch dynamic height adjustment
- Weight capacity counterbalanced for heavy monitors and all-in-one computers
- Recommended for worksurfaces 30.0" deep or less
- 14.0" height adjustment range
  - 9.0"-23.0" (low/high)
- 26.6" arm extension
- 6.5" arm retraction
- ±55° monitor tilt
- ±90° VESA rotation
- 12.0 lbs.—38.5 lbs. weight capacity (combined weight of both monitors)
- · 30.3" total width of crossbar
- 180° lock-out feature
- 360° rotation at two points
- Exceeds BIFMA x5.5 requirements
- Desk clamp and grommet mount included
- 24.0" max. monitor width (bezel measured left to right)
- · Warranty: 15 yr.