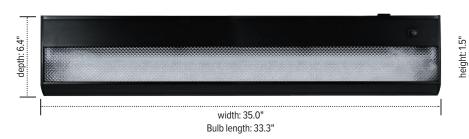

#### UCL48MAG-BLK

## Product specs (48.0")

- 35.0"w x 6.4"d x 1.5"h unit size
- 2100 lumens
- 22 watts
- 80 CRI
- 30,000 hrs. lamp life

| Model #      | List price |
|--------------|------------|
| UCL24MAG-BLK | \$224      |
| UCL48MAG-BLK | \$272      |