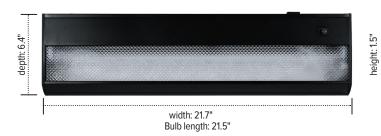

#### UCL24MAG-BLK

### Product specs (24.0")

- 21.7"w x 6.4"d x 1.5"h unit size
- 1150 lumens
- 13 watts
- 80 CRI
- 30,000 hrs. lamp life