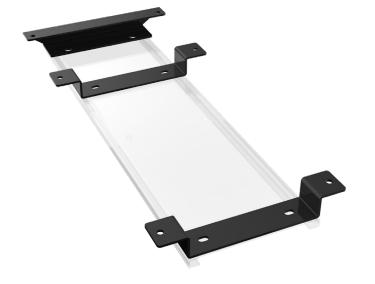

# SPACER KIT GLIDE TRACK ACCESSORY

Ideal for Height adjustable tables and Benching systems, the Spacer-Kit creates a flat mounting surface for keyboard arms and glide tracks where cross channels typically prevent installations.

- Compatible with most ESI keyboard arms and glide tracks\*
- Attaches between underside of work surface and a keyboard arm or glide track
- Includes mounts for benching systems and Height adjustable tables
- Powder coated steel construction
- 2 sets of spacers included to accommodate needed spacing between 1" - 2.2"

## **SPACERKIT**

FRONT BRACKET