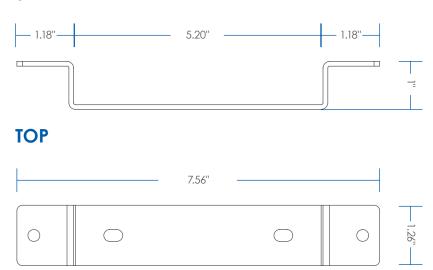

# SPACER KIT GLIDE TRACK ACCESSORY

Ideal for Height adjustable tables and Benching systems, the Spacer-Kit creates a flat mounting surface for keyboard arms and glide tracks where cross channels typically prevent installations.

- Compatible with most ESI keyboard arms and glide tracks\*
- Attaches between underside of work surface and a keyboard arm or glide track
- Includes mounts for benching systems and Height adjustable tables
- Powder coated steel construction
- 2 sets of spacers included to accommodate needed spacing between 1" - 2.2"

\*NOT COMPATIBLE WITH CPULOCK













## **SPACERKIT**

FRONT BRACKET



## **FRONT**



## **TOP**



#### SIDE



#### **BOTTOM**