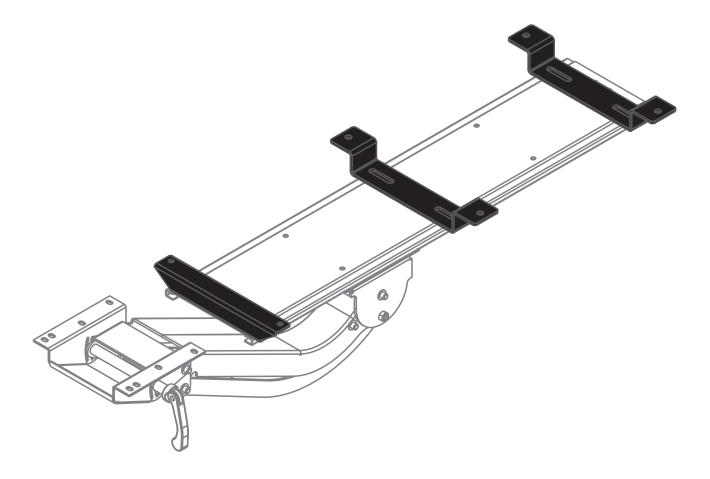

# SPACER KIT GLIDE TRACK ACCESSORY

Ideal for Height adjustable tables and Benching systems, the Spacer-Kit creates a flat mounting surface for keyboard arms and glide tracks where cross channels typically prevent installations.

- Compatible with most ESI keyboard arms and glide tracks\*
- Attaches between underside of work surface and a keyboard arm or glide track
- Includes mounts for benching systems and Height adjustable tables
- Powder coated steel construction
- 2 sets of spacers included to accommodate needed spacing between 1" - 2.2"