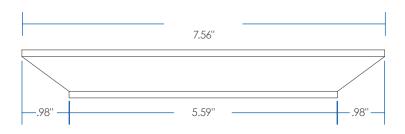

# SPACER KIT GLIDE TRACK ACCESSORY

Ideal for Height adjustable tables and Benching systems, the Spacer-Kit creates a flat mounting surface for keyboard arms and glide tracks where cross channels typically prevent installations.

- Compatible with most ESI keyboard arms and glide tracks\*
- Attaches between underside of work surface and a keyboard arm or glide track
- Includes mounts for benching systems and Height adjustable tables
- Powder coated steel construction
- 2 sets of spacers included to accommodate needed spacing between 1" - 2.2"

\*NOT COMPATIBLE WITH CPULOCK













## **SPACERKIT**

FRONT BRACKET



## **FRONT**



## **TOP**



#### SIDE



#### **BOTTOM**