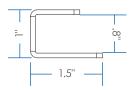

# SPACER KIT GLIDE TRACK ACCESSORY

Ideal for Height adjustable tables and Benching systems, the Spacer-Kit creates a flat mounting surface for keyboard arms and glide tracks where cross channels typically prevent installations.

- Compatible with most ESI keyboard arms and glide tracks\*
- Attaches between underside of work surface and a keyboard arm or glide track
- Includes mounts for benching systems and Height adjustable tables
- Powder coated steel construction
- 2 sets of spacers included to accommodate needed spacing between 1" - 2.2"

\*NOT COMPATIBLE WITH CPULOCK













## **SPACERKIT**

FRONT BRACKET



## **FRONT**



## **TOP**



#### SIDE



#### **BOTTOM**