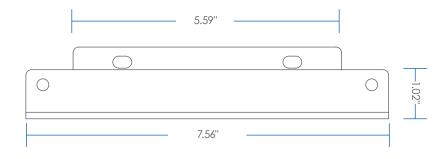

# SPACER KIT GLIDE TRACK ACCESSORY

Ideal for Height adjustable tables and Benching systems, the Spacer-Kit creates a flat mounting surface for keyboard arms and glide tracks where cross channels typically prevent installations.

- Compatible with most ESI keyboard arms and glide tracks\*
- Attaches between underside of work surface and a keyboard arm or glide track
- Includes mounts for benching systems and Height adjustable tables
- Powder coated steel construction
- 2 sets of spacers included to accommodate needed spacing between 1" - 2.2"

\*NOT COMPATIBLE WITH CPULOCK













## **SPACERKIT**

FRONT BRACKET



## **FRONT**



## **TOP**



#### SIDE



#### **BOTTOM**