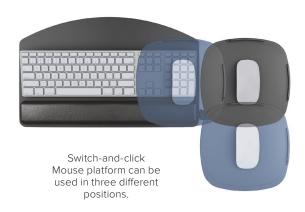

 Model #
 List price

 PL217
 \$218

MOUSE IN LINE- Mouse can be positioned in direct line with the keyboard at either mouse-above height or platform height

MOUSE OVER - Mouse can be positioned over the 10-key to decrease reach

MOUSE FORWARD - Mouse can be positioned closer to the body for improved ergonomic comfort at either mouse-above height or platform height