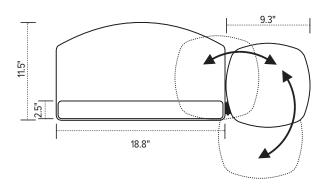

## **Product specs**

- · Includes:
  - Gel palm rests
  - Mouse pad
  - Mouse guards
  - Cord management clips
- Reversible design; mouse platform mounts on left or right side - no tools required
- Independent tilt and swivel mousing platform
- Can be used as a mouse in line, mouse over, or mouse forward
- · Made from black 0.3" thin phenolic
- Designed to complement radius corner worksurfaces
- Warranty:
  - 15 yr. platform
  - 2 yr. palm rest/mouse pad