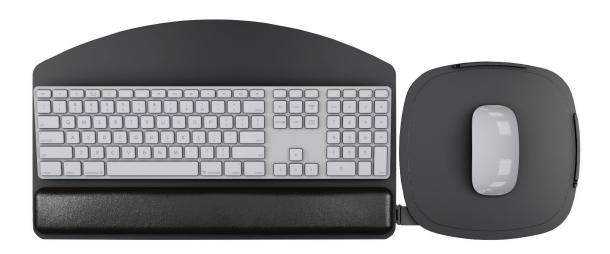

## **Product specs**

- · Includes:
  - Gel palm rests
  - Mouse pad
  - Mouse guards
  - Cord management clips
- Reversible design; mouse platform mounts on left or right side - no tools required
- Independent tilt and swivel mousing platform
- Can be used as a mouse in line, mouse over, or mouse forward
- · Made from black 0.3" thin phenolic
- Designed to complement radius corner worksurfaces
- Warranty:
  - 15 yr. platform
  - 2 yr. palm rest/mouse pad

 Model #
 List price

 PL217
 \$218

MOUSE IN LINE- Mouse can be positioned in direct line with the keyboard at either mouse-above height or platform height

MOUSE OVER - Mouse can be positioned over the 10-key to decrease reach