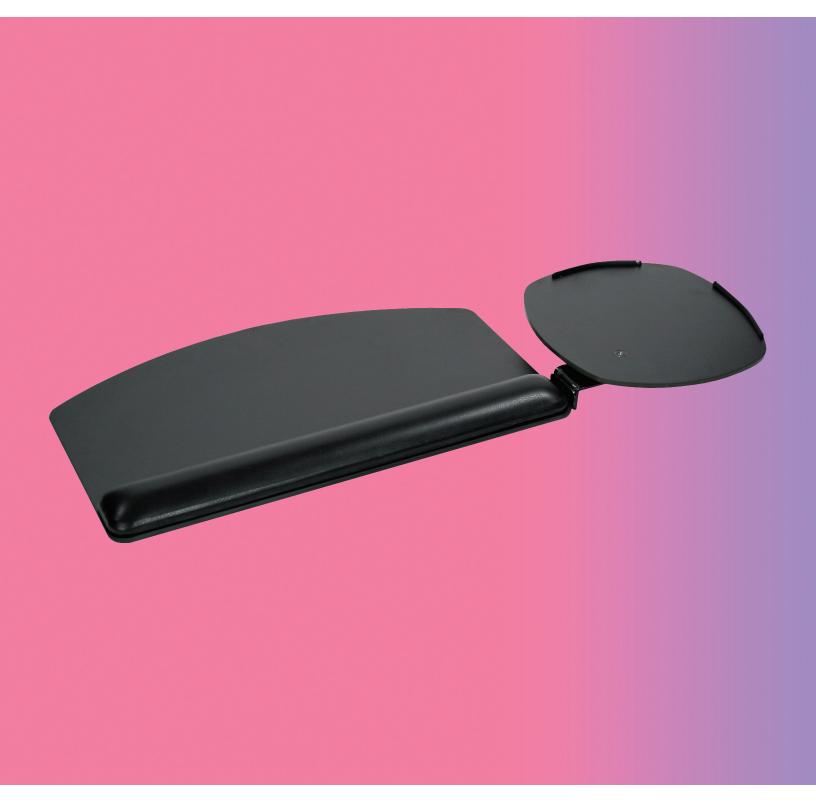

## **Product specs**

- · Includes:
  - Gel palm rests
  - Mouse pad
  - Mouse guards
  - Cord management clips
- Reversible design; mouse platform mounts on left or right side - no tools required
- Independent tilt and swivel mousing platform
- Can be used as a mouse in line, mouse over, or mouse forward
- · Made from black 0.3" thin phenolic
- Designed to complement radius corner worksurfaces
- Warranty:
  - 15 yr. platform
  - 2 yr. palm rest/mouse pad