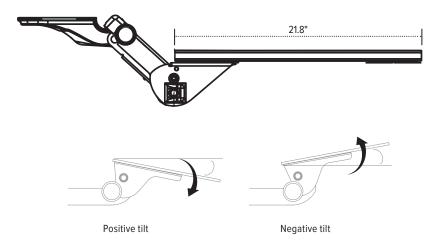

### **Product specs**

- Recommended for straight edge worksurfaces
- PL003-27 keyboard platform
  - Includes: gel palm rests, mouse pad, mouse guards, cord management clips
  - Made from black 0.3" thin phenolic (\*except R-series)
- 27.0" rectangle keyboard platform
- · Accommodates left or right-handed users
- · AA750DAT articulating arm
- · Lift-and-lock height adjustment
- Dial-a-tilt adjustment
- 21.8" glide track
- 22.0" clearance required for full retraction
- +10°/-15° tilt adjustment
- 7.2" height adjustment range
  - 2.3" above track | 4.9" below track
- 360° glide track rotation
- · Positions flush with worksurface
- · Warranty:
  - 15 yr. articulating arm/platform
  - 2yr. palm rest/mouse pad