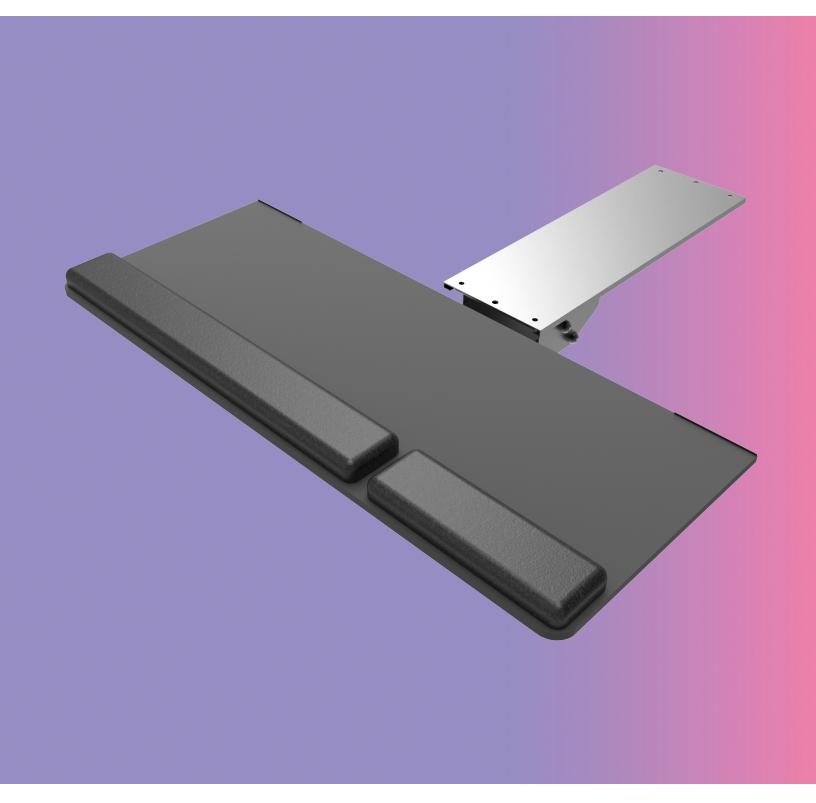

### **Product specs**

- Recommended for straight edge worksurfaces
- PL003-27 keyboard platform
  - Includes: gel palm rests, mouse pad, mouse guards, cord management clips
  - Made from black 0.3" thin phenolic (\*except R-series)
- 27.0" rectangle keyboard platform
- · Accommodates left or right-handed users
- · AA750DAT articulating arm
- · Lift-and-lock height adjustment
- Dial-a-tilt adjustment
- 21.8" glide track
- 22.0" clearance required for full retraction
- +10°/-15° tilt adjustment
- 7.2" height adjustment range
  - 2.3" above track | 4.9" below track
- 360° glide track rotation
- · Positions flush with worksurface
- · Warranty:
  - 15 yr. articulating arm/platform
  - 2yr. palm rest/mouse pad