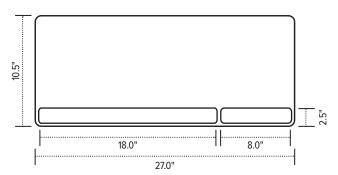

### **Product specs**

- Recommended for straight edge worksurfaces
- PL003-27 keyboard platform
  - Includes: gel palm rests, mouse pad, mouse guards, cord management clips
  - Made from black 0.3" thin phenolic (\*except R-series)
- 27.0" rectangle keyboard platform
- · Accommodates left or right-handed users
- · AA750DAT articulating arm
- · Lift-and-lock height adjustment
- Dial-a-tilt adjustment
- 21.8" glide track
- 22.0" clearance required for full retraction
- +10°/-15° tilt adjustment
- 7.2" height adjustment range
  - 2.3" above track | 4.9" below track
- 360° glide track rotation
- · Positions flush with worksurface
- · Warranty:
  - 15 yr. articulating arm/platform
  - 2yr. palm rest/mouse pad