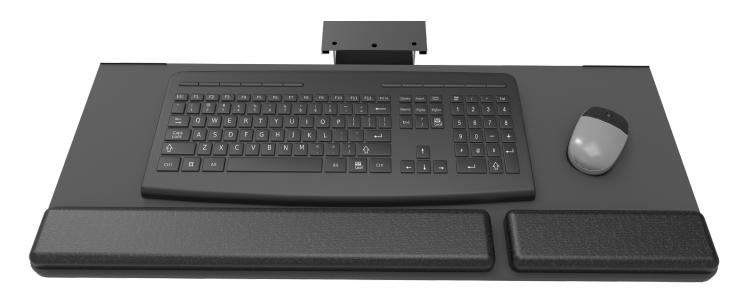

### **Product specs**

- Recommended for straight edge worksurfaces
- PL003-27 keyboard platform
  - Includes: gel palm rests, mouse pad, mouse guards, cord management clips
  - Made from black 0.3" thin phenolic (\*except R-series)
- 27.0" rectangle keyboard platform
- · Accommodates left or right-handed users
- · AA750DAT articulating arm
- · Lift-and-lock height adjustment
- Dial-a-tilt adjustment
- 21.8" glide track
- 22.0" clearance required for full retraction
- +10°/-15° tilt adjustment
- 7.2" height adjustment range
  - 2.3" above track | 4.9" below track
- 360° glide track rotation
- · Positions flush with worksurface
- · Warranty:
  - 15 yr. articulating arm/platform
  - 2yr. palm rest/mouse pad