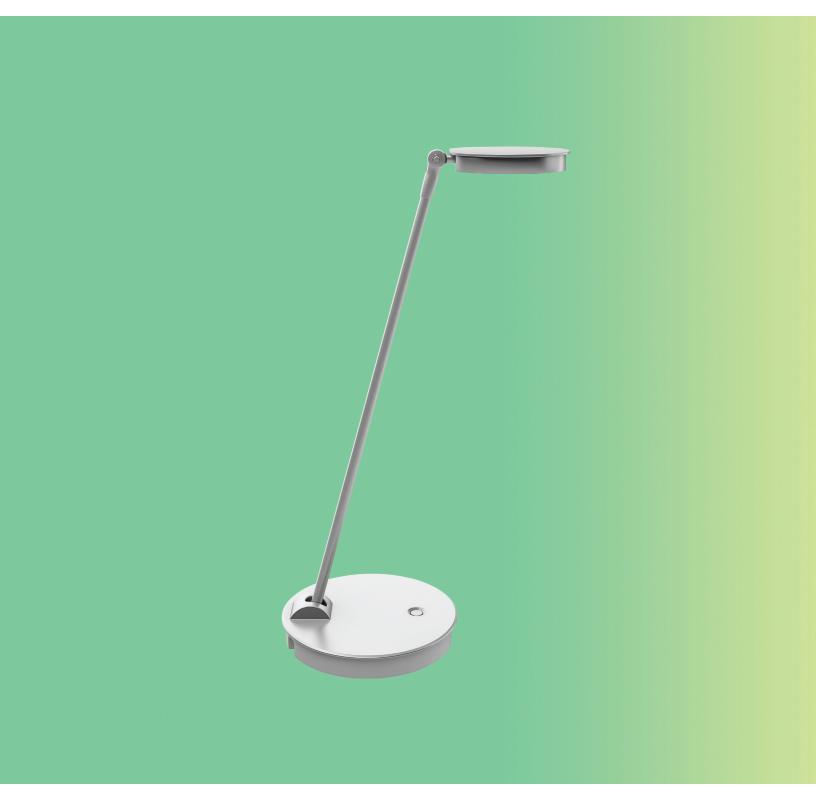

Single arm LED task light

touch and hold dimmer button and USB port

Luminaire

adjustable range of single arm

adjustable shade

## **Product specs**

- LED
- 5000K color temperature
- 900 lumens
- 80 CRI
- 8W
- 70,000 hrs. lamp life
- 6.0' power cord
- 16.0" reach
- Power adapter is UL and CE listed
- · Light is ETL listed
- Touch and hold built-in dimmer
- USB charging port
- 6 hr. shut-off
- · Available in three colors: silver, black, and white
- · Designed by Sava Čvek
- Warranty: 15 yr. (structural)/1 yr. (LED transformer)