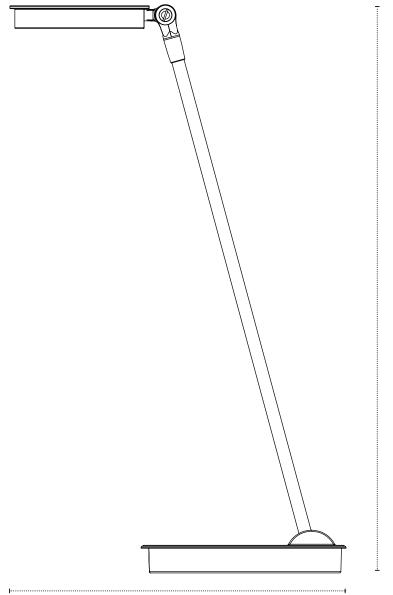

## Model #

LILY-LEDX-SLV

LILY-LEDX-BLK

O LILY-LEDX-WHT

15.5" min/18.7" max

6.0" min/16.0" max