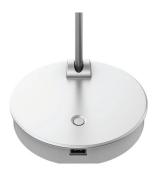

## **Product specs**

- LED
- 5000K color temperature
- 900 lumens
- 80 CRI
- 8W
- 70,000 hrs. lamp life
- 6.0' power cord
- 16.0" reach
- Power adapter is UL and CE listed
- · Light is ETL listed
- Touch and hold built-in dimmer
- USB charging port
- 6 hr. shut-off
- · Available in three colors: silver, black, and white
- · Designed by Sava Čvek
- Warranty: 15 yr. (structural)/1 yr. (LED transformer)