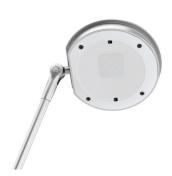

Single arm LED task light

touch and hold dimmer button and USB port

Luminaire

adjustable range of single arm

adjustable shade