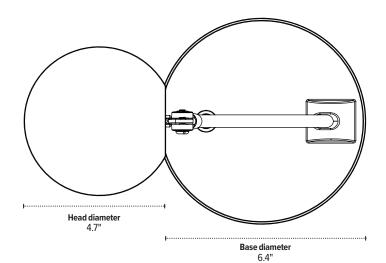

## Model #

LILY-LEDX-SLV

LILY-LEDX-BLK

O LILY-LEDX-WHT

15.5" min/18.7" max

6.0" min/16.0" max