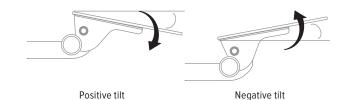

- · Lift-and-lock height adjustment
- · Optional positive tilt lock-out tab
- 12.3" glide track
- 13.0" minimum required for full retraction
- +22.6°/-12.4° tilt adjustment
- 6.0" height adjustment range
  - 2.4" above track | 3.6" below track
- · 360° glide track rotation
- · Positions flush with worksurfaces
- Recommended for shallow worksurfaces
- Recommended for PL003-27N notched platform for full retraction
- · Warranty: 15 yr.