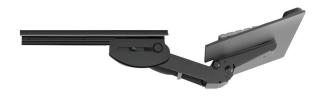

## **Product specs**

Lift-and-lock articulating arms provide quick and easy height adjustment. To position the platform to the desired height, simply tilt the front edge of the platform up, then raise or lower the entire platform. Release the platform and the arm will lock into place.

- · Lift-and-lock height adjustment
- · Optional positive tilt lock-out tab
- 12.3" glide track
- 13.0" minimum required for full retraction
- +22.6°/-12.4° tilt adjustment
- 6.0" height adjustment range
  - 2.4" above track | 3.6" below track
- · 360° glide track rotation
- · Positions flush with worksurfaces
- Recommended for shallow worksurfaces
- Recommended for PL003-27N notched platform for full retraction
- · Warranty: 15 yr.