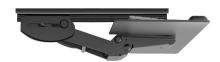

## **Product specs**

Lift-and-lock articulating arms provide quick and easy height adjustment. To position the platform to the desired height, simply tilt the front edge of the platform up, then raise or lower the entire platform. Release the platform and the arm will lock into place.

- · Lift-and-lock height adjustment
- · Optional positive tilt lock-out tab
- 12.3" glide track
- 13.0" minimum required for full retraction
- +22.6°/-12.4° tilt adjustment
- 6.0" height adjustment range
  - 2.4" above track | 3.6" below track
- · 360° glide track rotation
- · Positions flush with worksurfaces
- Recommended for shallow worksurfaces
- Recommended for PL003-27N notched platform for full retraction
- · Warranty: 15 yr.