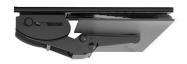

## AA100-PTLO

## Articulating arm

## **Product specs**

Lift-and-lock articulating arms provide quick and easy height adjustment. To position the platform to the desired height, simply tilt the front edge of the platform up, then raise or lower the entire platform. Release the platform and the arm will lock into place.

- · Lift-and-lock height adjustment
- · Optional positive tilt lock-out tab
- 12.3" glide track
- 13.0" minimum required for full retraction
- +22.6°/-12.4° tilt adjustment
- 6.0" height adjustment range
  - 2.4" above track | 3.6" below track
- · 360° glide track rotation
- · Positions flush with worksurfaces
- Recommended for shallow worksurfaces
- Recommended for PL003-27N notched platform for full retraction
- · Warranty: 15 yr.