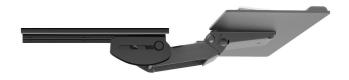

## **Product specs**

Lift-and-lock articulating arms provide quick and easy height adjustment. To position the platform to the desired height, simply tilt the front edge of the platform up, then raise or lower the entire platform. Release the platform and the arm will lock into place.

- · Lift-and-lock height adjustment
- · Optional positive tilt lock-out tab
- 12.3" glide track
- 13.0" minimum required for full retraction
- +22.6°/-12.4° tilt adjustment
- 6.0" height adjustment range
  - 2.4" above track | 3.6" below track
- · 360° glide track rotation
- · Positions flush with worksurfaces
- Recommended for shallow worksurfaces
- Recommended for PL003-27N notched platform for full retraction
- · Warranty: 15 yr.