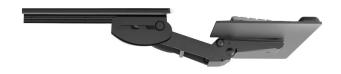

## **Product specs**

Lift-and-lock articulating arms provide quick and easy height adjustment. To position the platform to the desired height, simply tilt the front edge of the platform up, then raise or lower the entire platform. Release the platform and the arm will lock into place.

- · Lift-and-lock height adjustment
- · Optional positive tilt lock-out tab
- 12.3" glide track
- 13.0" minimum required for full retraction
- +22.6°/-12.4° tilt adjustment
- 6.0" height adjustment range
  - 2.4" above track | 3.6" below track
- · 360° glide track rotation
- · Positions flush with worksurfaces
- Recommended for shallow worksurfaces
- Recommended for PL003-27N notched platform for full retraction
- · Warranty: 15 yr.