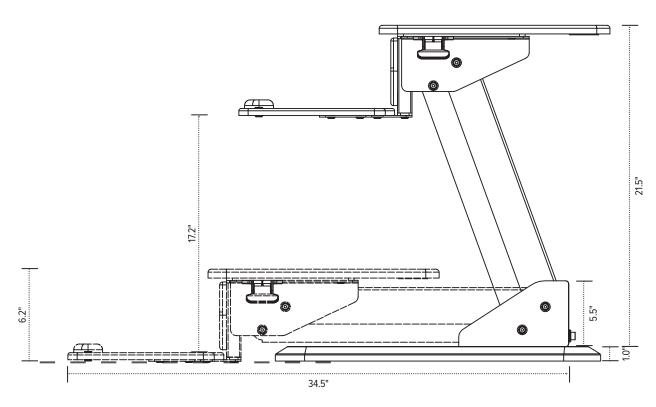

#### Product Specs -

- Wooden base allows for flexible positioning and placement on a worksurface
- · Pneumatic height adjustment
- · Precision positioning
- · 20.0 lbs. weight capacity
- 16.0" Height adjustment range
- 27.0"w x 15.8"d top platform
- 27.0"w x 10.5"d keyboard platform
- 30.0" max. worksurface depth
- · Top platform includes grommet hole for cable management
- · Keyboard platform includes palm rest
- Palm rest can be positioned on left or right side of keyboard platform
- Compatible with any Edge®, Evolve, or Eppa™s single or dual monitor arm (arms sold separately)
- · Partial assembly required
- · Warranty: 3 yrs.
- · Available on GSA contract