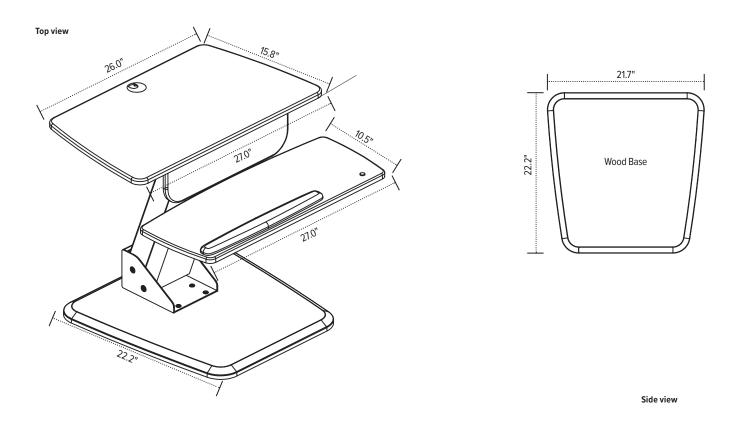

#### Product Specs -

- Wooden base allows for flexible positioning and placement on a worksurface
- · Pneumatic height adjustment
- · Precision positioning
- · 20.0 lbs. weight capacity
- 16.0" Height adjustment range
- 27.0"w x 15.8"d top platform
- 27.0"w x 10.5"d keyboard platform
- 30.0" max. worksurface depth
- · Top platform includes grommet hole for cable management
- · Keyboard platform includes palm rest
- Palm rest can be positioned on left or right side of keyboard platform
- Compatible with any Edge®, Evolve, or Eppa™s single or dual monitor arm (arms sold separately)
- · Partial assembly required
- · Warranty: 3 yrs.
- · Available on GSA contract