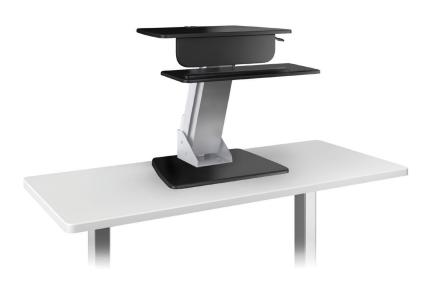

## Lift-WB

sit-to-stand workstation

raised

#### Product Specs -

- Wooden base allows for flexible positioning and placement on a worksurface
- · Pneumatic height adjustment
- · Precision positioning
- · 20.0 lbs. weight capacity
- 16.0" Height adjustment range
- 27.0"w x 15.8"d top platform
- 27.0"w x 10.5"d keyboard platform
- 30.0" max. worksurface depth
- · Top platform includes grommet hole for cable management
- · Keyboard platform includes palm rest
- Palm rest can be positioned on left or right side of keyboard platform
- Compatible with any Edge®, Evolve, or Eppa™s single or dual monitor arm (arms sold separately)
- · Partial assembly required
- · Warranty: 3 yrs.
- · Available on GSA contract

# Lift-WB

### sit-to-stand workstation