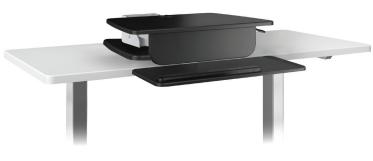

## Lift-WB

sit-to-stand workstation

raised

#### Product Specs -

- Wooden base allows for flexible positioning and placement on a worksurface
- · Pneumatic height adjustment
- · Precision positioning
- · 20.0 lbs. weight capacity
- 16.0" Height adjustment range
- 27.0"w x 15.8"d top platform
- 27.0"w x 10.5"d keyboard platform
- 30.0" max. worksurface depth
- · Top platform includes grommet hole for cable management
- · Keyboard platform includes palm rest
- Palm rest can be positioned on left or right side of keyboard platform
- Compatible with any Edge®, Evolve, or Eppa™s single or dual monitor arm (arms sold separately)
- · Partial assembly required
- · Warranty: 3 yrs.
- · Available on GSA contract

# Lift-WB

### sit-to-stand workstation