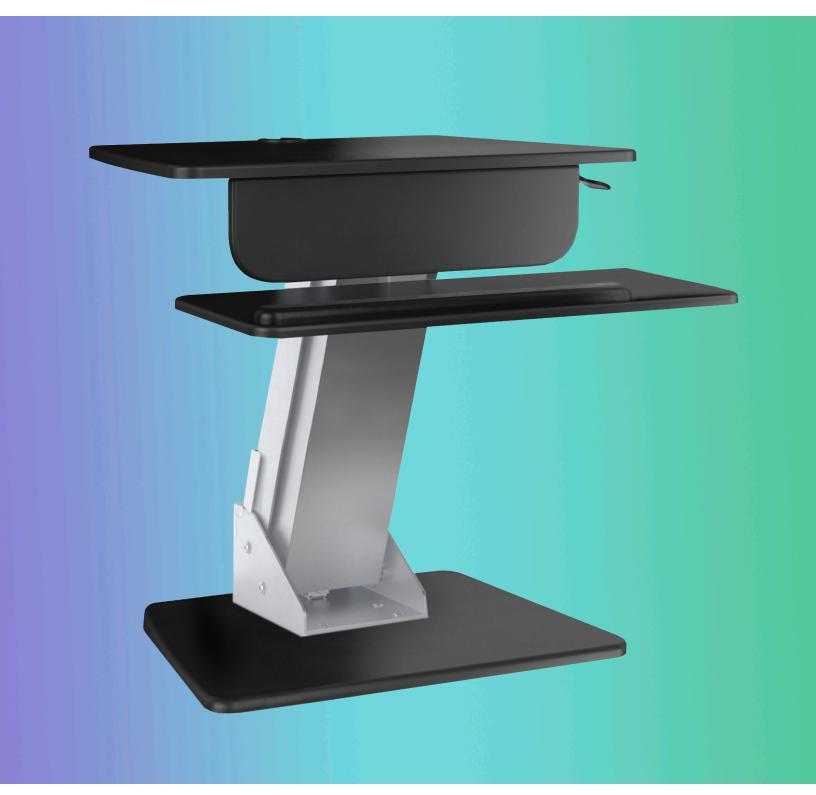

## Lift-WB

sit-to-stand workstation

raised

#### Product Specs -

- Wooden base allows for flexible positioning and placement on a worksurface
- · Pneumatic height adjustment
- · Precision positioning
- · 20.0 lbs. weight capacity
- 16.0" Height adjustment range
- 27.0"w x 15.8"d top platform
- 27.0"w x 10.5"d keyboard platform
- 30.0" max. worksurface depth
- · Top platform includes grommet hole for cable management
- · Keyboard platform includes palm rest
- Palm rest can be positioned on left or right side of keyboard platform
- Compatible with any Edge®, Evolve, or Eppa™s single or dual monitor arm (arms sold separately)
- · Partial assembly required
- · Warranty: 3 yrs.
- · Available on GSA contract

# Lift-WB

### sit-to-stand workstation