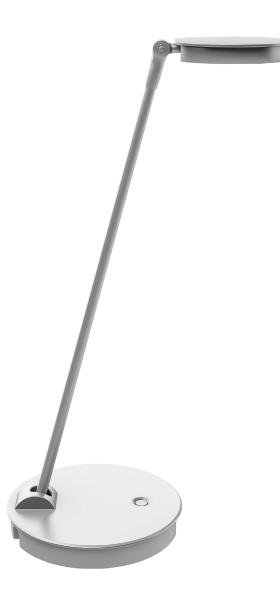

## Lily<sup>TM</sup> LEDX Single arm LED task light with USB-A port

V35 - Pricing effective 6/1/2021

### LIU LEDX Single arm LED task light with USB-A port

touch and hold dimmer button and USB-A port

adjustable range of single arm

adjustable shade

#### Product specs

- LED
- 5000K color temperature
- 900 lumens
- 90 CRI
- 8 watts
- 90,000 hrs. lamp life
- 6.0' power cord
- Power source and light is ETL listed
- USB-A charging port
- 16.0" arm reach
- Touch and hold built-in dimmer
- 6 hr. shut-off
- Available in three colors: silver, black, and white
- Designed by Sava Čvek
- Warranty: 15 yr. (structural) 1yr. (LED transformer)