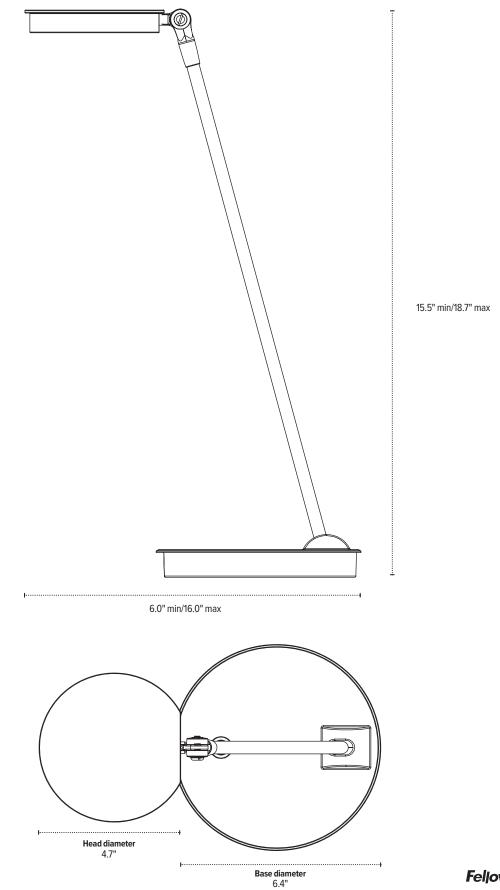

#### Product specs

- LED
- 5000K color temperature
- 900 lumens
- 90 CRI
- 8 watts
- 90,000 hrs. lamp life
- 6.0' power cord
- Power source and light is ETL listed
- USB-A charging port
- 16.0" arm reach
- Touch and hold built-in dimmer
- 6 hr. shut-off
- Available in three colors: silver, black, and white
- Designed by Sava Čvek
- Warranty: 15 yr. (structural) 1yr. (LED transformer)