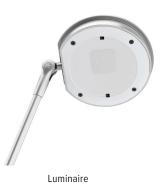

### LIU LEDX Single arm LED task light with USB-A port

touch and hold dimmer button and USB-A port

adjustable range of single arm

adjustable shade

#### Product specs

- LED
- 5000K color temperature
- 900 lumens
- 90 CRI
- 8 watts
- 90,000 hrs. lamp life
- 6.0' power cord
- Power source and light is ETL listed
- USB-A charging port
- 16.0" arm reach
- Touch and hold built-in dimmer
- 6 hr. shut-off
- Available in three colors: silver, black, and white
- Designed by Sava Čvek
- Warranty: 15 yr. (structural) 1yr. (LED transformer)