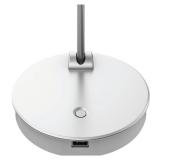

### LIU LEDX Single arm LED task light with USB-A port

touch and hold dimmer button and USB-A port

adjustable range of single arm

adjustable shade

#### Product specs

- LED
- 5000K color temperature
- 900 lumens
- 90 CRI
- 8 watts
- 90,000 hrs. lamp life
- 6.0' power cord
- Power source and light is ETL listed
- USB-A charging port
- 16.0" arm reach
- Touch and hold built-in dimmer
- 6 hr. shut-off
- Available in three colors: silver, black, and white
- Designed by Sava Čvek
- Warranty: 15 yr. (structural) 1yr. (LED transformer)