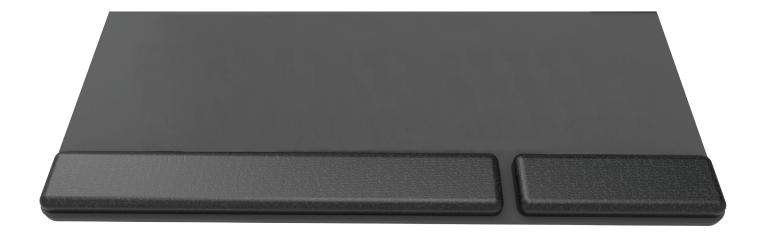

#### **Product specs**

- · Recommended for straight edge worksurfaces
- PL003-27 keyboard platform
  - Includes: gel palm rests, mouse pad, mouse guards, cord management clips
  - Made from black 0.3" thin phenolic (\*except R-series)
- 27.0" rectangle keyboard platform
- · Accommodates left or right-handed users
- · AA750DAT articulating arm
- · Lift-and-lock height adjustment
- Dial-a-tilt adjustment
- 21.8" glide track
- 22.0" clearance required for full retraction
- +10°/-15° tilt adjustment
- 7.2" height adjustment range
  - 2.3" above track | 4.9" below track
- 360° glide track rotation
- · Positions flush with worksurface
- Warranty: 15 yr. (articulating arm/platform)
  2 yr. (palm rest/mouse pad)