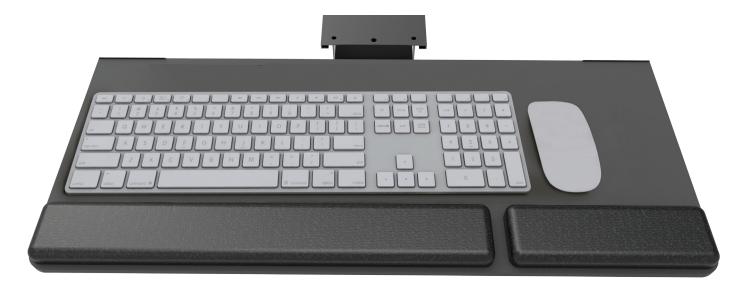

#### **Product specs**

- · Recommended for straight edge worksurfaces
- PL003-27 keyboard platform
  - Includes: gel palm rests, mouse pad, mouse guards, cord management clips
  - Made from black 0.3" thin phenolic (\*except R-series)
- 27.0" rectangle keyboard platform
- · Accommodates left or right-handed users
- · AA750DAT articulating arm
- · Lift-and-lock height adjustment
- Dial-a-tilt adjustment
- 21.8" glide track
- 22.0" clearance required for full retraction
- +10°/-15° tilt adjustment
- 7.2" height adjustment range
  - 2.3" above track | 4.9" below track
- 360° glide track rotation
- · Positions flush with worksurface
- Warranty: 15 yr. (articulating arm/platform)
  2 yr. (palm rest/mouse pad)