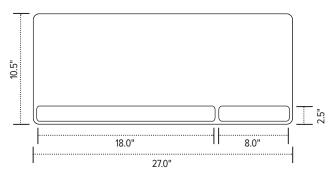

#### **Product specs**

- · Recommended for straight edge worksurfaces
- PL003-27 keyboard platform
  - Includes: gel palm rests, mouse pad, mouse guards, cord management clips
  - Made from black 0.3" thin phenolic (\*except R-series)
- 27.0" rectangle keyboard platform
- · Accommodates left or right-handed users
- · AA750DAT articulating arm
- · Lift-and-lock height adjustment
- Dial-a-tilt adjustment
- 21.8" glide track
- 22.0" clearance required for full retraction
- +10°/-15° tilt adjustment
- 7.2" height adjustment range
  - 2.3" above track | 4.9" below track
- 360° glide track rotation
- · Positions flush with worksurface
- Warranty: 15 yr. (articulating arm/platform)
  2 yr. (palm rest/mouse pad)