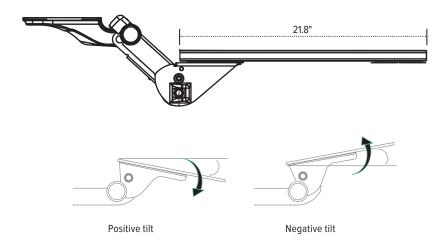

#### **Product specs**

- · Recommended for straight edge worksurfaces
- PL003-27 keyboard platform
  - Includes: gel palm rests, mouse pad, mouse guards, cord management clips
  - Made from black 0.3" thin phenolic (\*except R-series)
- 27.0" rectangle keyboard platform
- · Accommodates left or right-handed users
- · AA750DAT articulating arm
- · Lift-and-lock height adjustment
- Dial-a-tilt adjustment
- 21.8" glide track
- 22.0" clearance required for full retraction
- +10°/-15° tilt adjustment
- 7.2" height adjustment range
  - 2.3" above track | 4.9" below track
- 360° glide track rotation
- · Positions flush with worksurface
- Warranty: 15 yr. (articulating arm/platform)
  2 yr. (palm rest/mouse pad)