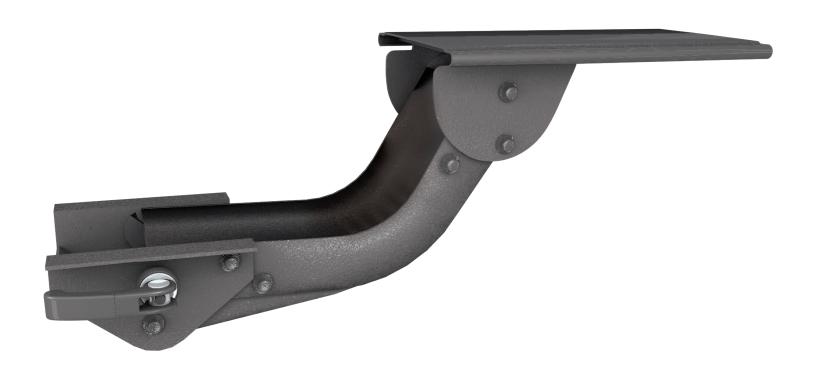

## **Product specs**

Lift-and-lock articulating arms provide quick and easy height adjustment. To position the platform to the desired height, simply tilt the platform up, then raise or lower. Release the platform and the arm will lock into place.

- Lift-and-lock height adjustment
- 17.8" glide track (platform may not fully retract in its stored position)
- No minimum clearance required for full retraction
- ±15° tilt adjustment
- 7.0" height adjustment range
  - 2.5" above track | 4.5" below track
- 360° glide track rotation
- · Positions flush with the worksurface
- Release handle for independent tilt adjustment
- Warranty: 15 yr.