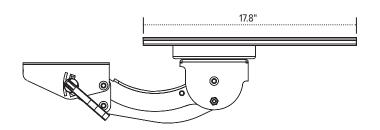

- Lift-and-lock height adjustment
- 17.8" glide track (platform may not fully retract in its stored position)
- No minimum clearance required for full retraction
- ±15° tilt adjustment
- 7.0" height adjustment range
  - 2.5" above track | 4.5" below track
- 360° glide track rotation
- · Positions flush with the worksurface
- Release handle for independent tilt adjustment
- Warranty: 15 yr.