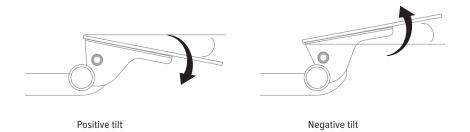

- Lift-and-lock height adjustment
- 17.8" glide track (platform may not fully retract in its stored position)
- No minimum clearance required for full retraction
- ±15° tilt adjustment
- 7.0" height adjustment range
  - 2.5" above track | 4.5" below track
- 360° glide track rotation
- · Positions flush with the worksurface
- Release handle for independent tilt adjustment
- Warranty: 15 yr.