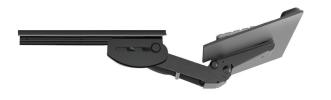

## **Product specs**

Lift-and-lock articulating arms provide quick and easy height adjustment. To position the platform to the desired height, simply tilt the front edge of the platform up, then raise or lower the entire platform. Release the platform and the arm will lock into place.

- · Lift-and-lock height adjustment
- · Optional positive tilt lock-out tab
- 12.3" glide track
- 13.0" minimum required for full retraction
- +22.6°/-12.4° tilt adjustment
- 6.0" height adjustment range
  - 2.4" above track | 3.6" below track
- 360° glide track rotation
- · Positions flush with worksurfaces
- Recommended for shallow worksurfaces
- Recommended for PL003-27N notched platform for full retraction
- · Warranty: 15 yr.