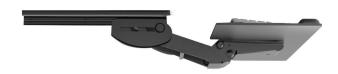

## **Product specs**

Lift-and-lock articulating arms provide quick and easy height adjustment. To position the platform to the desired height, simply tilt the front edge of the platform up, then raise or lower the entire platform. Release the platform and the arm will lock into place.

- · Lift-and-lock height adjustment
- · Optional positive tilt lock-out tab
- 12.3" glide track
- 13.0" minimum required for full retraction
- +22.6°/-12.4° tilt adjustment
- 6.0" height adjustment range
  - 2.4" above track | 3.6" below track
- 360° glide track rotation
- · Positions flush with worksurfaces
- Recommended for shallow worksurfaces
- Recommended for PL003-27N notched platform for full retraction
- · Warranty: 15 yr.