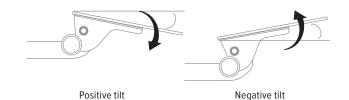

## **Product specs**

Lift-and-lock articulating arms provide quick and easy height adjustment. To position the platform to the desired height, simply tilt the front edge of the platform up, then raise or lower the entire platform. Release the platform and the arm will lock into place.

- · Lift-and-lock height adjustment
- · Optional positive tilt lock-out tab
- 12.3" glide track
- 13.0" minimum required for full retraction
- +22.6°/-12.4° tilt adjustment
- 6.0" height adjustment range
  - 2.4" above track | 3.6" below track
- 360° glide track rotation
- · Positions flush with worksurfaces
- Recommended for shallow worksurfaces
- Recommended for PL003-27N notched platform for full retraction
- · Warranty: 15 yr.