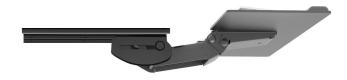

## **Product specs**

Lift-and-lock articulating arms provide quick and easy height adjustment. To position the platform to the desired height, simply tilt the front edge of the platform up, then raise or lower the entire platform. Release the platform and the arm will lock into place.

- · Lift-and-lock height adjustment
- · Optional positive tilt lock-out tab
- 12.3" glide track
- 13.0" minimum required for full retraction
- +22.6°/-12.4° tilt adjustment
- 6.0" height adjustment range
  - 2.4" above track | 3.6" below track
- 360° glide track rotation
- · Positions flush with worksurfaces
- Recommended for shallow worksurfaces
- Recommended for PL003-27N notched platform for full retraction
- · Warranty: 15 yr.