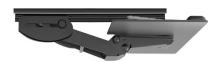

## **Product specs**

Lift-and-lock articulating arms provide quick and easy height adjustment. To position the platform to the desired height, simply tilt the front edge of the platform up, then raise or lower the entire platform. Release the platform and the arm will lock into place.

- · Lift-and-lock height adjustment
- · Optional positive tilt lock-out tab
- 12.3" glide track
- 13.0" minimum required for full retraction
- +22.6°/-12.4° tilt adjustment
- 6.0" height adjustment range
  - 2.4" above track | 3.6" below track
- 360° glide track rotation
- · Positions flush with worksurfaces
- Recommended for shallow worksurfaces
- Recommended for PL003-27N notched platform for full retraction
- · Warranty: 15 yr.