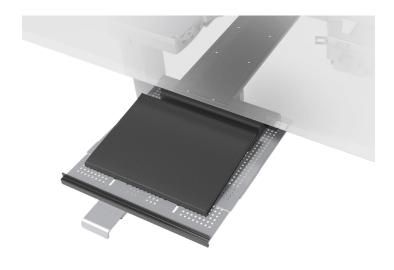

# Tech Dock

sliding tech tray



# Tech Dock

## sliding tech tray





### **Product specs**

- 15.0" laptop tray width
- 12.0"-17.0" laptop tray adjustable depth
- 17.6" glide track worksurface undermount Fixed mounting options without glide track
- 360° swivel (with or without glide track)
- · 20 lbs. weight capacity
- 3.5"-5.0" adjustable height below worksurface
- · Rubber coated grip
- · Convenient cable access
- Accomodates a single laptop or a laptop/ docking station combo
- Warranty: 15 yrs.



### Model #

○ TDOCK-SLV

### Side view

### Height expanded



### Front view

Aerial view



### Side view

### Height retracted



# esi



# adjustable depth 13.1" adjustment adjus