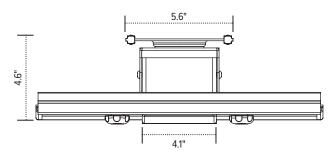

# Tech Dock

sliding tech tray



# Tech Dock

## sliding tech tray





### **Product specs**

- 15.0" laptop tray width
- 12.0"-17.0" laptop tray adjustable depth
- 17.6" glide track worksurface undermount Fixed mounting options without glide track
- 360° swivel (with or without glide track)
- · 20 lbs. weight capacity
- 3.5"-5.0" adjustable height below worksurface
- · Rubber coated grip
- · Convenient cable access
- Accomodates a single laptop or a laptop/ docking station combo
- Warranty: 15 yrs.



### Model #

○ TDOCK-SLV

### Side view

### Height expanded



### Front view

Aerial view



### Side view

### Height retracted



# esi



# adjustable depth 13.1" adjustment adjus