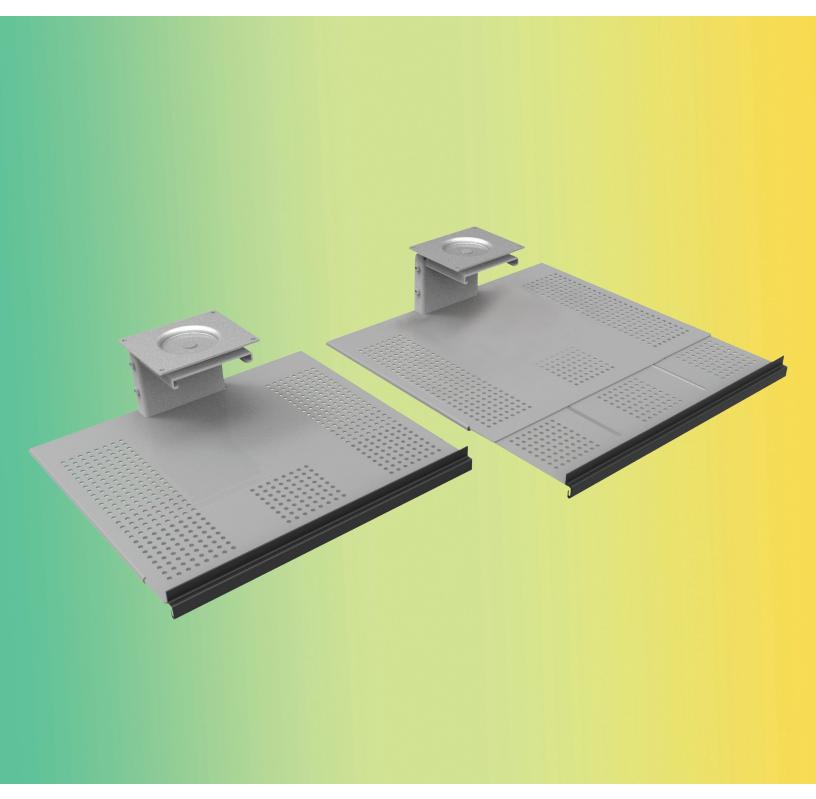

# Tech Dock

sliding tech tray

# Tech Dock

## sliding tech tray

### **Product specs**

- 15.0" laptop tray width
- 12.0"-17.0" laptop tray adjustable depth
- 17.6" glide track worksurface undermount Fixed mounting options without glide track
- 360° swivel (with or without glide track)
- · 20 lbs. weight capacity
- 3.5"-5.0" adjustable height below worksurface
- · Rubber coated grip
- · Convenient cable access
- Accomodates a single laptop or a laptop/ docking station combo
- Warranty: 15 yrs.

### Model #

○ TDOCK-SLV