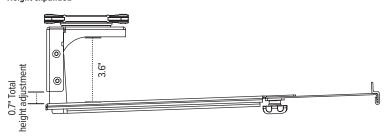

# Tech Dock

sliding tech tray



# Tech Dock

## sliding tech tray





### **Product specs**

- 15.0" laptop tray width
- 12.0"-17.0" laptop tray adjustable depth
- 17.6" glide track worksurface undermount Fixed mounting options without glide track
- 360° swivel (with or without glide track)
- · 20 lbs. weight capacity
- 3.5"-5.0" adjustable height below worksurface
- · Rubber coated grip
- · Convenient cable access
- Accomodates a single laptop or a laptop/ docking station combo
- Warranty: 15 yrs.



### Model #

○ TDOCK-SLV

### Side view

### Height expanded



### Front view

Aerial view



### Side view

### Height retracted



# esi



# adjustable depth 13.1" adjustment adjus