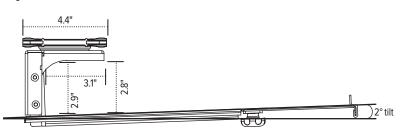

# Tech Dock

sliding tech tray



# Tech Dock

## sliding tech tray





### **Product specs**

- 15.0" laptop tray width
- 12.0"-17.0" laptop tray adjustable depth
- 17.6" glide track worksurface undermount Fixed mounting options without glide track
- 360° swivel (with or without glide track)
- · 20 lbs. weight capacity
- 3.5"-5.0" adjustable height below worksurface
- · Rubber coated grip
- · Convenient cable access
- Accomodates a single laptop or a laptop/ docking station combo
- Warranty: 15 yrs.



### Model #

○ TDOCK-SLV

### Side view

### Height expanded



### Front view

Aerial view



### Side view

### Height retracted



# esi



# adjustable depth 13.1" adjustment adjus