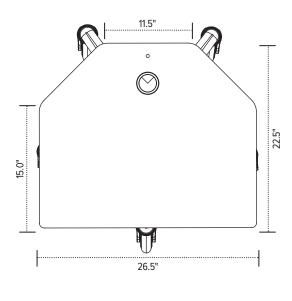

## Product specs

- · Pneumatic lift platform with wire controller
- 5-star base with heavy-duty casters (2 locking)
- Includes cable management system
- 26.5"w x 22.5"d top platform
- 13.0" platform height adjustment: 28.0"-41.0" (low/high)
- 28.0" diameter base
- 20 lbs. weight capacity
- Effortless height adjustment
- Ideal for mobile height adjustability
- Additional accessories available
- Warranty: 15 yrs.