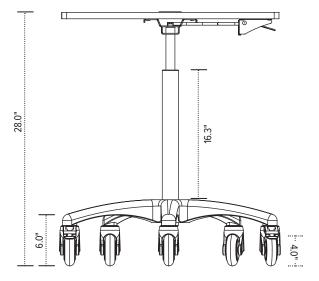

## Product specs

- · Pneumatic lift platform with wire controller
- 5-star base with heavy-duty casters (2 locking)
- Includes cable management system
- 26.5"w x 22.5"d top platform
- 13.0" platform height adjustment: 28.0"-41.0" (low/high)
- 28.0" diameter base
- 20 lbs. weight capacity
- Effortless height adjustment
- Ideal for mobile height adjustability
- Additional accessories available
- Warranty: 15 yrs.