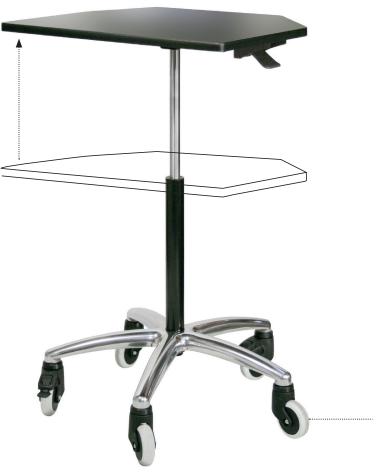

## Product specs

- · Pneumatic lift platform with wire controller
- 5-star base with heavy-duty casters (2 locking)
- Includes cable management system
- 26.5"w x 22.5"d top platform
- 13.0" platform height adjustment: 28.0"-41.0" (low/high)
- 28.0" diameter base
- 20 lbs. weight capacity
- Effortless height adjustment
- Ideal for mobile height adjustability
- Additional accessories available
- Warranty: 15 yrs.