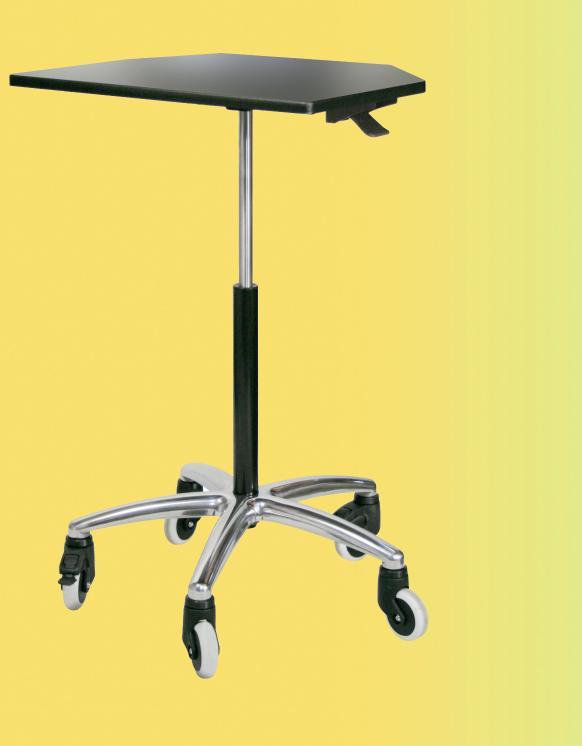

WOW01

workstation-on-wheels

Feliowes Brands. FAMILY BUSINESS SINCE 1917

## Product specs

- · Pneumatic lift platform with wire controller
- 5-star base with heavy-duty casters (2 locking)
- Includes cable management system
- 26.5"w x 22.5"d top platform
- 13.0" platform height adjustment: 28.0"-41.0" (low/high)
- 28.0" diameter base
- 20 lbs. weight capacity
- Effortless height adjustment
- Ideal for mobile height adjustability
- Additional accessories available
- Warranty: 15 yrs.