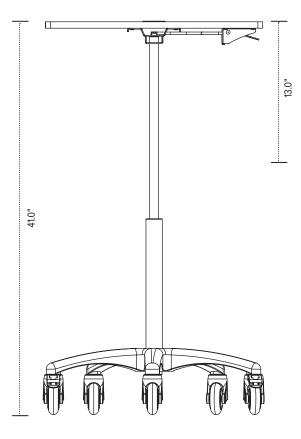

## Product specs

- · Pneumatic lift platform with wire controller
- 5-star base with heavy-duty casters (2 locking)
- Includes cable management system
- 26.5"w x 22.5"d top platform
- 13.0" platform height adjustment: 28.0"-41.0" (low/high)
- 28.0" diameter base
- 20 lbs. weight capacity
- Effortless height adjustment
- Ideal for mobile height adjustability
- Additional accessories available
- Warranty: 15 yrs.